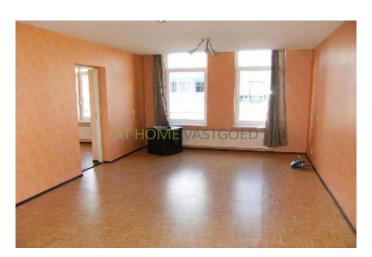

Surface 0 m2 Bedrooms 4

**Rental price** € 1295 a month

excl. gas/water/electricity

**properties.floor** Not known

View on the website

Spacious family home. Consisting of three spacious floors. Ground floor fully tiled. Spacious living room (5 x 5). Spacious kitchen fully equipped: refrigerator / freezer, built-in oven, built-in microwave, hob, designer extractor and dishwasher. Separate toilet. From the living room you have access to the very spacious tiled backyard (11 X 5.2). Staircase in the hallway gives access to the first floor consisting of 3 bedrooms: Bedroom 1 (3.5 x 3.2), 2 bedroom (3.7 x 2.7), Bedroom 3 (2.7 X 2.4). Bathroom with shower, bath and vanity (2 X 2.5). Staircase gives access to the spacious attic. The attic (5 X 4.3) has a large Velux skylights that provide natural light.