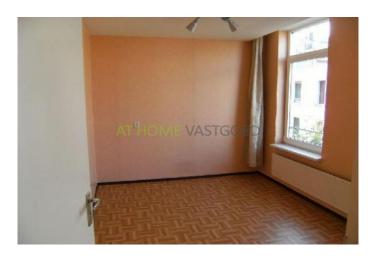

Surface 0 m2 Bedrooms 4

**Rental price** € 1295 a month

excl. gas/water/electricity

**properties.floor** Not known

View on the website

Spacious family home. Consisting of three spacious floors. Ground floor fully tiled. Spacious living room (5 x 5). Spacious kitchen fully equipped: refrigerator / freezer, built-in oven, built-in microwave, hob, designer extractor and dishwasher. Separate toilet. From the living room you have access to the very spacious tiled backyard (11 X 5.2). Staircase in the hallway gives access to the first floor consisting of 3 bedrooms: Bedroom 1 (3.5 x 3.2), 2 bedroom (3.7 x 2.7), Bedroom 3 (2.7 X 2.4). Bathroom with shower, bath and vanity (2 X 2.5). Staircase gives access to the spacious attic. The attic (5 X 4.3) has a large Velux skylights that provide natural light.