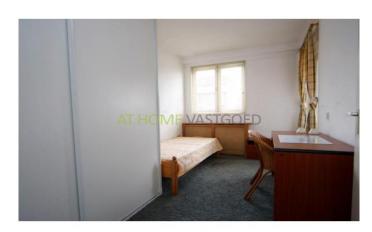

#### layout:

Hallway with doors to the toilet, cupboard and living room. From the living room you reach an inner hallway with access to the three bedrooms, the bathroom and a boiler room (boiler? 96) which also serves as a pantry. The hanging toilet is white / gray color scheme. The tiled floor is gray / white gemleerd and has been implemented in the rooms, kitchen and hallway.

The three bedrooms are about 7, 12 and 15m2. Both bedrooms at the rear giving access to the terrace, of which one is equipped with a two-door closet. The bedroom at the front has a French balcony.

The bathroom is equipped with washing machine, namely white wall and floor tiles and white sanitary ware, bath with thermostat, sink and 2nd toilet.