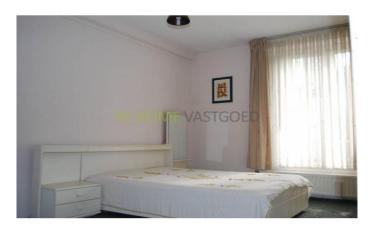

The three bedrooms are about 7, 12 and 15m2. Both bedrooms at the rear giving access to the terrace, of which one is equipped with a two-door closet. The bedroom at the front has a French balcony.

The bathroom is equipped with washing machine, namely white wall and floor tiles and white sanitary ware, bath with thermostat, sink and 2nd toilet.