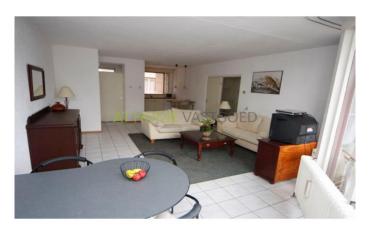

Surface95 m2Bedrooms3Bathrooms1Toilets2

**Rental price** € 1200 a month

excl. gas/water/electricity

**Deposit** € 1200 **properties.floor** Not known

View on the website

In a quiet setting, near shops and subway station? Terp?, the 4-room apartment on the 2nd floor with spacious living room, private covered parking.

The living room 38m2 (including kitchen), gives access to the West facing terrace 20m2 with wooden decking. The open kitchen is L-shaped and fitted with beech worktop, a half angle carousel wardrobe and canopy with spotlights, various equipment namely 3-drawer fridge freezer, four ring gas hob, electric oven and dishwasher.