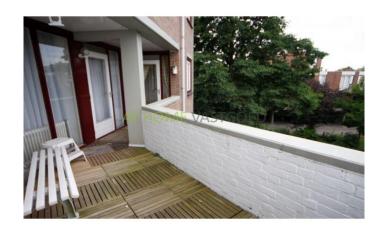

The living room 38m2 (including kitchen), gives access to the West facing terrace 20m2 with wooden decking. The open kitchen is L-shaped and fitted with beech worktop, a half angle carousel wardrobe and canopy with spotlights, various equipment namely 3-drawer fridge freezer, four ring gas hob, electric oven and dishwasher.

The three bedrooms are about 7, 12 and 15m2. Both bedrooms at the rear giving access to the terrace, of which one is equipped with a two-door closet. The bedroom at the front has a French balcony.

The bathroom is equipped with washing machine, namely white wall and floor tiles and white sanitary ware, bath with thermostat, sink and 2nd toilet.