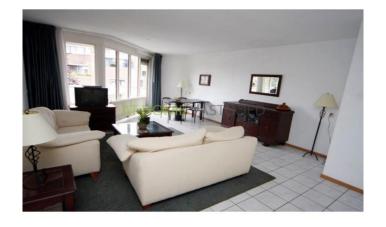

The living room 38m2 (including kitchen), gives access to the West facing terrace 20m2 with wooden decking. The open kitchen is L-shaped and fitted with beech worktop, a half angle carousel wardrobe and canopy with spotlights, various equipment namely 3-drawer fridge freezer, four ring gas hob, electric oven and dishwasher.