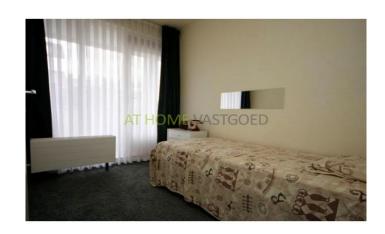

The three bedrooms are about 7, 12 and 15m2. Both bedrooms at the rear giving access to the terrace, of which one is equipped with a two-door closet. The bedroom at the front has a French balcony.

The bathroom is equipped with washing machine, namely white wall and floor tiles and white sanitary ware, bath with thermostat, sink and 2nd toilet.