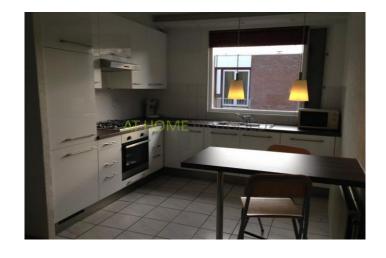

The living room 38m2 (including kitchen), gives access to the West facing terrace 20m2 with wooden decking. The open kitchen is L-shaped and fitted with beech worktop, a half angle carousel wardrobe and canopy with spotlights, various equipment namely 3-drawer fridge freezer, four ring gas hob, electric oven and dishwasher.