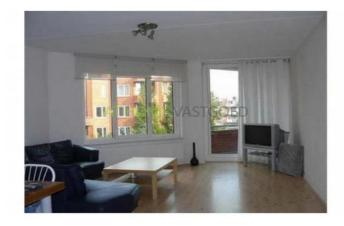

layout:

Ground floor.: Secured entrance with intercom, parking, and storage boxes.

2nd Floor.: Entrance / hall, intercom, heating cupboard with central heating boiler and exhaust. Spacious living room with sliding doors to the balcony. From the living room you have access to the open kitchen, which is equipped with various equipment tw fridge / freezer, microwave, ceramic hob, extractor and dishwasher. Furthermore there are 3 bedrooms, 2 bedrooms via a sliding access to the balconies. Bathroom with shower, sink and washer / dryer connections, separate toilet. The entire apartment has plastered walls.