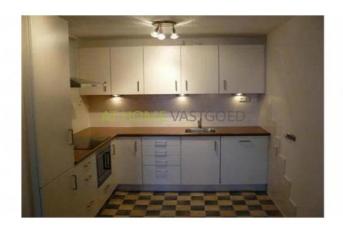

layout:

Ground floor.: Secured entrance with intercom, parking, and storage boxes.

2nd Floor.: Entrance / hall, intercom, heating cupboard with central heating boiler and exhaust. Spacious living room with sliding doors to the balcony. From the living room you have access to the open kitchen, which is equipped with various equipment tw fridge / freezer, microwave, ceramic hob, extractor and dishwasher. Furthermore there are 3 bedrooms, 2 bedrooms via a sliding access to the balconies. Bathroom with shower, sink and washer / dryer connections, separate toilet. The entire apartment has plastered walls.