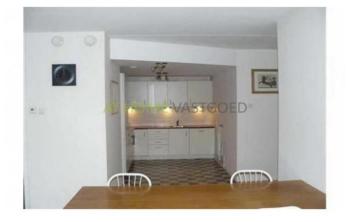

layout:

Ground floor.: Secured entrance with intercom, parking, and storage boxes.

2nd Floor.: Entrance / hall, intercom, heating cupboard with central heating boiler and exhaust. Spacious living room with sliding doors to the balcony. From the living room you have access to the open kitchen, which is equipped with various equipment tw fridge / freezer, microwave, ceramic hob, extractor and dishwasher. Furthermore there are 3 bedrooms, 2 bedrooms via a sliding access to the balconies. Bathroom with shower, sink and washer / dryer connections, separate toilet. The entire apartment has plastered walls.