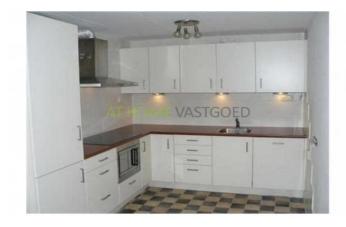

layout:

Ground floor.: Secured entrance with intercom, parking, and storage boxes.

2nd Floor.: Entrance / hall, intercom, heating cupboard with central heating boiler and exhaust. Spacious living room with sliding doors to the balcony. From the living room you have access to the open kitchen, which is equipped with various equipment tw fridge / freezer, microwave, ceramic hob, extractor and dishwasher. Furthermore there are 3 bedrooms, 2 bedrooms via a sliding access to the balconies. Bathroom with shower, sink and washer / dryer connections, separate toilet. The entire apartment has plastered walls.