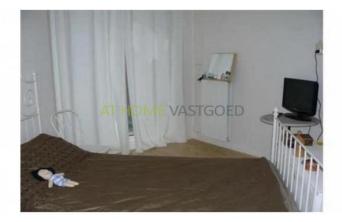

layout:

Ground floor.: Secured entrance with intercom, parking, and storage boxes.

2nd Floor.: Entrance / hall, intercom, heating cupboard with central heating boiler and exhaust. Spacious living room with sliding doors to the balcony. From the living room you have access to the open kitchen, which is equipped with various equipment tw fridge / freezer, microwave, ceramic hob, extractor and dishwasher. Furthermore there are 3 bedrooms, 2 bedrooms via a sliding access to the balconies. Bathroom with shower, sink and washer / dryer connections, separate toilet. The entire apartment has plastered walls.