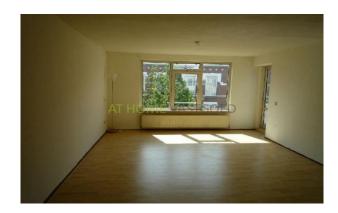

#### View on the website

In the new district Nesselande you will find this well maintained house with modern design.

A park located spacious five-bedroom house with a garden on the South East. Because the street is a dead end, driving here really only local traffic, so it is very quiet and family friendly.

#### layout:

Ground floor: Front yard. Entrance / hallway. Luxurious, fully tiled bathroom with toilet and a false ceiling with recessed spot.

At the front is a luxurious open kitchen  $(3.25 \times 3.0)$  with kitchen corner unit with a beautiful natural stone composite worktops and appliances including a dishwasher, cooker, microwave and fridge / freezer. All of the high-quality brand Siemens (OR SIEMATIC). At the rear of the house there is a huge living room  $(7.00 \times 5.10)$  because during the construction was chosen for an extension with sliding doors. This sliding door opens onto the backyard (10.5mx 5.5m) which is nicely landscaped and has a wooden shed with electricity and a back.