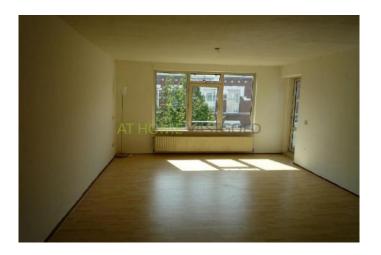

#### View on the website

In the new district Nesselande you will find this well maintained house with modern design.

A park located spacious five-bedroom house with a garden on the South East. Because the street is a dead end, driving here really only local traffic, so it is very quiet and family friendly.

#### layout:

Ground floor: Front yard. Entrance / hallway. Luxurious, fully tiled bathroom with toilet and a false ceiling with recessed spot.

At the front is a luxurious open kitchen  $(3.25 \times 3.0)$  with kitchen corner unit with a beautiful natural stone composite worktops and appliances including a dishwasher, cooker, microwave and fridge / freezer. All of the high-quality brand Siemens (OR SIEMATIC). At the rear of the house there is a huge living room  $(7.00 \times 5.10)$  because during the construction was chosen for an extension with sliding doors. This sliding door opens onto the backyard (10.5mx 5.5m) which is nicely landscaped and has a wooden shed with electricity and a back.