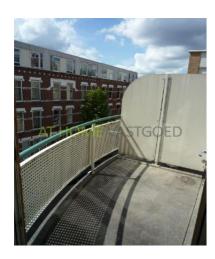

#### layout:

Ground floor: Front yard. Entrance / hallway. Luxurious, fully tiled bathroom with toilet and a false ceiling with recessed spot.

At the front is a luxurious open kitchen  $(3.25 \times 3.0)$  with kitchen corner unit with a beautiful natural stone composite worktops and appliances including a dishwasher, cooker, microwave and fridge / freezer. All of the high-quality brand Siemens (OR SIEMATIC). At the rear of the house there is a huge living room  $(7.00 \times 5.10)$  because during the construction was chosen for an extension with sliding doors. This sliding door opens onto the backyard (10.5mx 5.5m) which is nicely landscaped and has a wooden shed with electricity and a back.