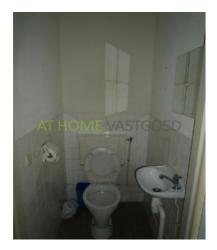

#### layout:

Ground floor: Front yard. Entrance / hallway. Luxurious, fully tiled bathroom with toilet and a false ceiling with recessed spot.

At the front is a luxurious open kitchen  $(3.25 \times 3.0)$  with kitchen corner unit with a beautiful natural stone composite worktops and appliances including a dishwasher, cooker, microwave and fridge / freezer. All of the high-quality brand Siemens (OR SIEMATIC). At the rear of the house there is a huge living room  $(7.00 \times 5.10)$  because during the construction was chosen for an extension with sliding doors. This sliding door opens onto the backyard (10.5mx 5.5m) which is nicely landscaped and has a wooden shed with electricity and a back.