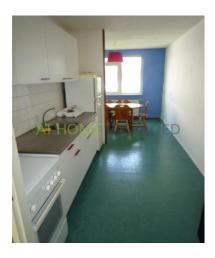

#### layout:

Ground floor: Front yard. Entrance / hallway. Luxurious, fully tiled bathroom with toilet and a false ceiling with recessed spot.

At the front is a luxurious open kitchen  $(3.25 \times 3.0)$  with kitchen corner unit with a beautiful natural stone composite worktops and appliances including a dishwasher, cooker, microwave and fridge / freezer. All of the high-quality brand Siemens (OR SIEMATIC). At the rear of the house there is a huge living room  $(7.00 \times 5.10)$  because during the construction was chosen for an extension with sliding doors. This sliding door opens onto the backyard (10.5mx 5.5m) which is nicely landscaped and has a wooden shed with electricity and a back.