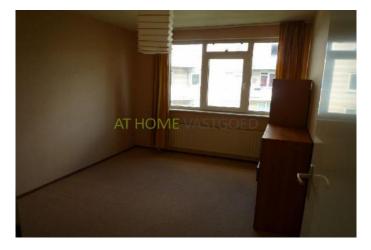

1st floor: Spacious landing. Luxurious, fully tiled bathroom  $(3.10 \times 2.10)$  with another toilet, shower equipped with a thermostat. Furthermore, there are 2 spacious bedrooms on the 1st floor  $(5.10 \times 3.15)$  and  $(5.10 \times 3.25)$ .

2nd floor: landing with access to spacious attic on headroom. On the front you will find a very large bedroom ( $5.10 \times 3.35$ ) over the entire width of the house. At the rear a 4th bedroom ( $3.45 \times 3.00$ ). on this floor there is also a convenient laundry room.