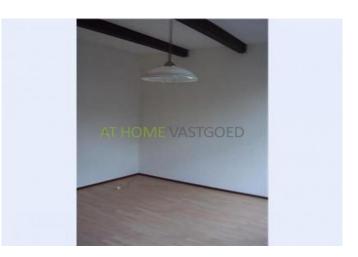

Spacious living room with an area of about 60m2 with fireplace and attractive conservatory. Antique stone floor has underfloor heating. The level highlights the size of the living room. Through the large doors to enter the sunny garden. This quiet, very nice garden has a depth of approximately 17 m and is situated on the south-west.