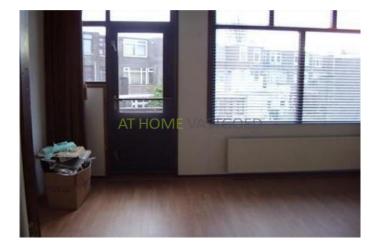

### Ground floor:

Upon entering you step through the entrance hall, wardrobe, cupboard and toilet. The open kitchen has direct contact with the dining area and is equipped with a dishwasher, stove, refrigerator and microwave. From the kitchen you have a beautiful view over the canal.