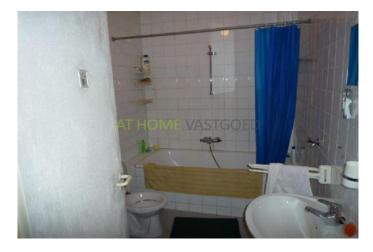

beautiful bathroom

It is equipped with a bath, shower, sink and toilet. Size is approximately 3.30 mx 2.60 m. A small architectural intervention is to reduce the back bedroom back to two separate bedrooms.