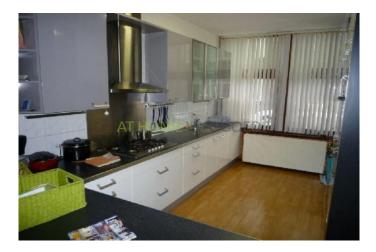

### Ground floor:

Upon entering you step through the entrance hall, wardrobe, cupboard and toilet. The open kitchen has direct contact with the dining area and is equipped with a dishwasher, stove, refrigerator and microwave. From the kitchen you have a beautiful view over the canal.