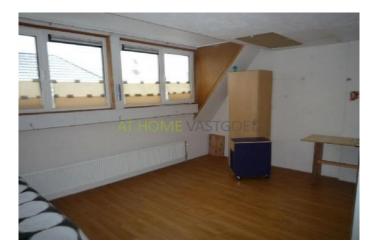

bedroom 1

Located at the front with oak flooring and a nice view of the canal. This room has a size of about 3.3 mx 3 m

# Family house, Jinnahsingel in Rotterdam(Prinsenland) Bedroom 2 (previously this 2 bedroom)

located at the rear, with oak flooring and door to the sunny roof terrace. This room has a size of ca.5,40 mx 3.60 m.

Second floor:

This floor has a spacious landing of approximately 2.8 x 2.12 with cvkast.

bedroom 3

A spacious and very light sleep study room at the front which has laminate and air conditioning. This room has a size of about 3.25 mx 4 m.