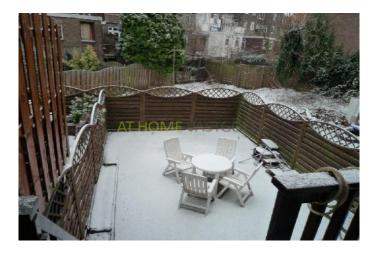

### Garden:

Attractive sunny garden facing south west.

A deck overlooks a beautiful water feature. In this pond are many goldfish and there are very many water lilies present.

First floor:

The overflow has its large mezzanine very beautiful light.