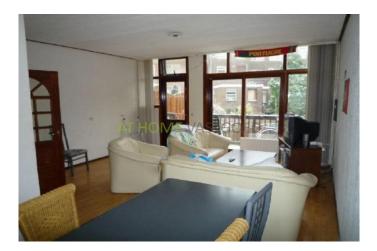

Spacious living room with an area of about 60m2 with fireplace and attractive conservatory. Antique stone floor has underfloor heating. The level highlights the size of the living room. Through the large doors to enter the sunny garden. This quiet, very nice garden has a depth of approximately 17 m and is situated on the south-west.