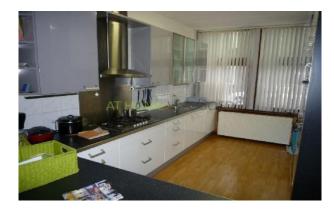

### Ground floor:

Upon entering you step through the entrance hall, wardrobe, cupboard and toilet. The open kitchen has direct contact with the dining area and is equipped with a dishwasher, stove, refrigerator and microwave. From the kitchen you have a beautiful view over the canal.