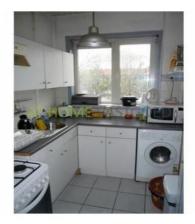

#### View on the website

3 room apartment in the center of Rotterdam! The property is available immediately.

layout:

From the hall you enter the spacious living room equipped with a nice big leather lounge sofa, flat screen TV, dining table and chairs and big windows that let natural light and you have a wonderful view of Hofplein and the center of Rotterdam. The beautiful kitchen is fully equipped, karamisch stove, cooking range, extractor, microwave, dishwasher, large American fridge with built in ice machine, freezer and all service is present!