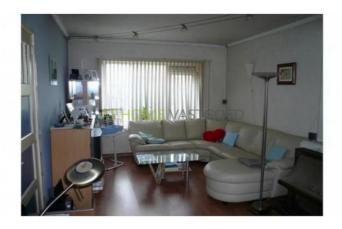

#### View on the website

3 room apartment in the center of Rotterdam! The property is available immediately.

layout:

From the hall you enter the spacious living room equipped with a nice big leather lounge sofa, flat screen TV, dining table and chairs and big windows that let natural light and you have a wonderful view of Hofplein and the center of Rotterdam. The beautiful kitchen is fully equipped, karamisch stove, cooking range, extractor, microwave, dishwasher, large American fridge with built in ice machine, freezer and all service is present!