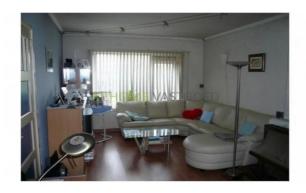

#### View on the website

3 room apartment in the center of Rotterdam! The property is available immediately.

layout:

From the hall you enter the spacious living room equipped with a nice big leather lounge sofa, flat screen TV, dining table and chairs and big windows that let natural light and you have a wonderful view of Hofplein and the center of Rotterdam. The beautiful kitchen is fully equipped, karamisch stove, cooking range, extractor, microwave, dishwasher, large American fridge with built in ice machine, freezer and all service is present!