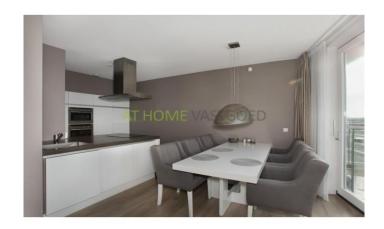

The beautiful luxury semi-open kitchen is fully equipped including: 4-ring induction hob, design hood, built-in microwave and oven, fridge-freezer and dishwasher. From the kitchen you have access to the balcony of about 14m2.