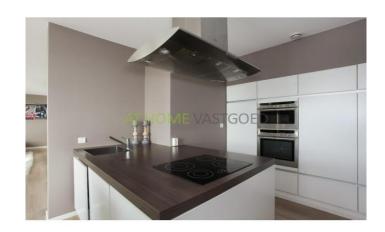

The beautiful luxury semi-open kitchen is fully equipped including: 4-ring induction hob, design hood, built-in microwave and oven, fridge-freezer and dishwasher. From the kitchen you have access to the balcony of about 14m2.