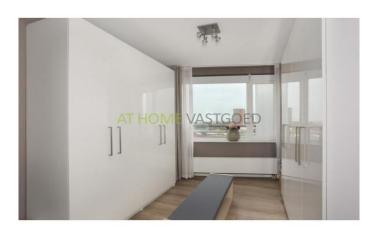

#### Layout

Ground floor: closed central entrance, mailboxes, elevator to the floors.

5th floor: entrance, hall with toilet. Spacious living room with large windows making it enjoys natural light and offers a magnificent view. The spacious roof terrace (approx.44m2) is accessible from the living room and provides a phenomenal view of the Zevenhuizerplas.

Three spacious bedrooms and luxurious and nicely tiled bathroom with lovely bath, separate shower, wash basin, design radiator and 2nd toilet.