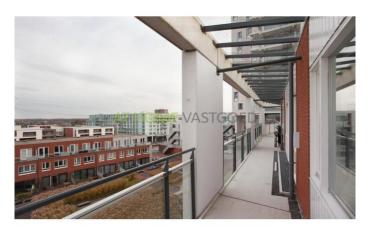

#### Layout

Ground floor: closed central entrance, mailboxes, elevator to the floors.

5th floor: entrance, hall with toilet. Spacious living room with large windows making it enjoys natural light and offers a magnificent view. The spacious roof terrace (approx.44m2) is accessible from the living room and provides a phenomenal view of the Zevenhuizerplas.

The beautiful luxury semi-open kitchen is fully equipped including: 4-ring induction hob, design hood, built-in microwave and oven, fridge-freezer and dishwasher. From the kitchen you have access to the balcony of about 14m2.