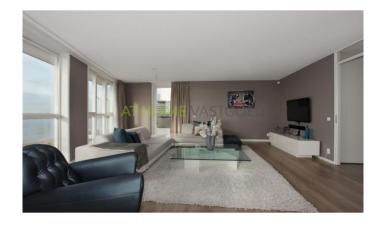

#### Layout

Ground floor: closed central entrance, mailboxes, elevator to the floors.

5th floor: entrance, hall with toilet. Spacious living room with large windows making it enjoys natural light and offers a magnificent view. The spacious roof terrace (approx.44m2) is accessible from the living room and provides a phenomenal view of the Zevenhuizerplas.