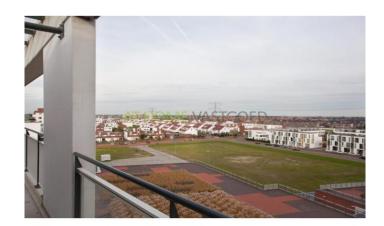

#### Layout

Ground floor: closed central entrance, mailboxes, elevator to the floors.

5th floor: entrance, hall with toilet. Spacious living room with large windows making it enjoys natural light and offers a magnificent view. The spacious roof terrace (approx.44m2) is accessible from the living room and provides a phenomenal view of the Zevenhuizerplas.