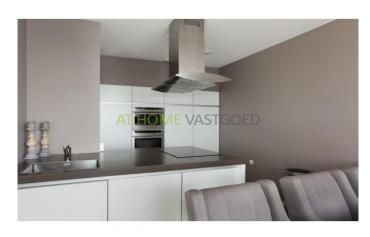

The beautiful luxury semi-open kitchen is fully equipped including: 4-ring induction hob, design hood, built-in microwave and oven, fridge-freezer and dishwasher. From the kitchen you have access to the balcony of about 14m2.