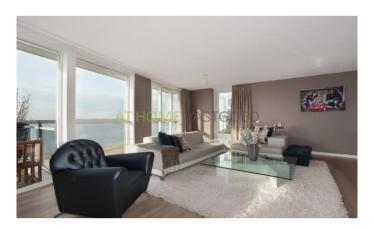

#### Layout

Ground floor: closed central entrance, mailboxes, elevator to the floors.

5th floor: entrance, hall with toilet. Spacious living room with large windows making it enjoys natural light and offers a magnificent view. The spacious roof terrace (approx.44m2) is accessible from the living room and provides a phenomenal view of the Zevenhuizerplas.