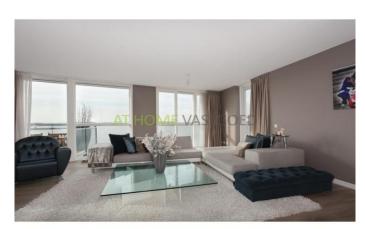

#### Layout

Ground floor: closed central entrance, mailboxes, elevator to the floors.

5th floor: entrance, hall with toilet. Spacious living room with large windows making it enjoys natural light and offers a magnificent view. The spacious roof terrace (approx.44m2) is accessible from the living room and provides a phenomenal view of the Zevenhuizerplas.