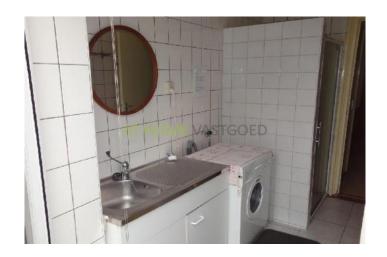

Layout: The house has a lovely living room with a view of the lively square in front and three bedrooms on the upper floor. A kitchen and a bathroom with shower make the whole an attractive object. Many amenities are within walking distance available for the tenant. Entrance through the central reception area with staircase. Third floor: Apartment entrance on the third floor. Enclosed porch with cloakroom. Hall with stairs cupboard and toilet with hand basin. Cozy living room with neat walls and ceilings, laminate flooring and open closet. Kitchen with light plastic kitchen layout which includes a gas hob and hood. Fourth floor: Landing. Large front bedroom with balcony and laminate flooring. Bathroom with shower and sink. Two bedrooms at the front.