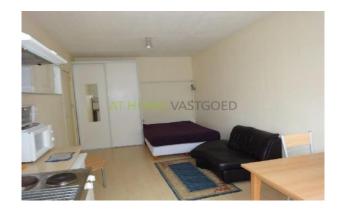

Layout: The house has a lovely living room with a view of the lively square in front and three bedrooms on the upper floor. A kitchen and a bathroom with shower make the whole an attractive object. Many amenities are within walking distance available for the tenant. Entrance through the central reception area with staircase. Third floor: Apartment entrance on the third floor. Enclosed porch with cloakroom. Hall with stairs cupboard and toilet with hand basin. Cozy living room with neat walls and ceilings, laminate flooring and open closet. Kitchen with light plastic kitchen layout which includes a gas hob and hood. Fourth floor: Landing. Large front bedroom with balcony and laminate flooring. Bathroom with shower and sink. Two bedrooms at the front.