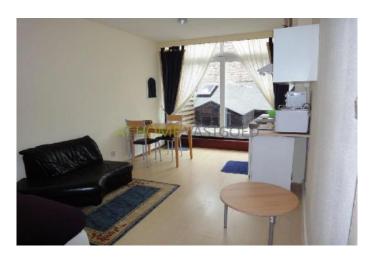

Layout: The house has a lovely living room with a view of the lively square in front and three bedrooms on the upper floor. A kitchen and a bathroom with shower make the whole an attractive object. Many amenities are within walking distance available for the tenant. Entrance through the central reception area with staircase. Third floor: Apartment entrance on the third floor. Enclosed porch with cloakroom. Hall with stairs cupboard and toilet with hand basin. Cozy living room with neat walls and ceilings, laminate flooring and open closet. Kitchen with light plastic kitchen layout which includes a gas hob and hood. Fourth floor: Landing. Large front bedroom with balcony and laminate flooring. Bathroom with shower and sink. Two bedrooms at the front.