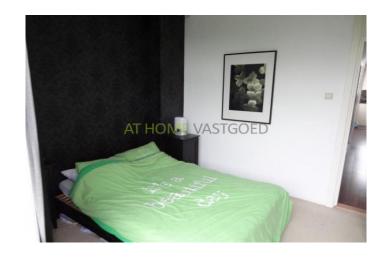

Living room: 10.3 x 3.9 laminate flooring, curtains Bedroom: 4.7 x 2.9 carpets, curtains, closet, balcony

Bathroom: 2.1 x 1.6 + large sink cabinet, inlok shower, fully tiled

Laundry: 1 x 1

Bedroom: 2.4 x 3.9, carpet, curtains.