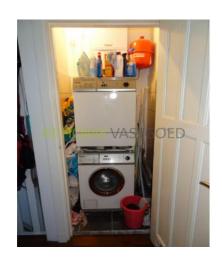

Living room: 10.3 x 3.9 laminate flooring, curtains Bedroom: 4.7 x 2.9 carpets, curtains, closet, balcony

Bathroom: 2.1 x 1.6 + large sink cabinet, inlok shower, fully tiled

Laundry: 1 x 1

Bedroom: 2.4 x 3.9, carpet, curtains.