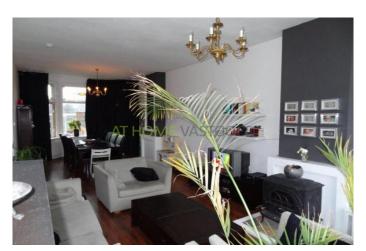

Entrance, stairs to the first floor; stairs to second floor, entrance hall to apartment; apartment entry hall with access to the kitchen bedrooms, toilet, bathroom and living room; Large living room 45m2; spacious bedroom with patio doors to a balcony at the front, large bedroom with patio doors to balcony at the back; Modern kitchen with appliances, sink, microwave and refrigerator. Plenty of light to the rear of the apartment; also gives the kitchen access to the balcony.

The whole apartment is modern furnished.

Total area: 100 m2