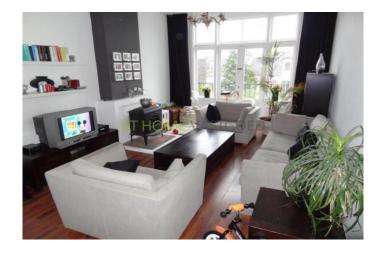

Entrance, stairs to the first floor; stairs to second floor, entrance hall to apartment; apartment entry hall with access to the kitchen bedrooms, toilet, bathroom and living room; Large living room 45m2; spacious bedroom with patio doors to a balcony at the front, large bedroom with patio doors to balcony at the back; Modern kitchen with appliances, sink, microwave and refrigerator. Plenty of light to the rear of the apartment; also gives the kitchen access to the balcony.

The whole apartment is modern furnished.

Total area: 100 m2