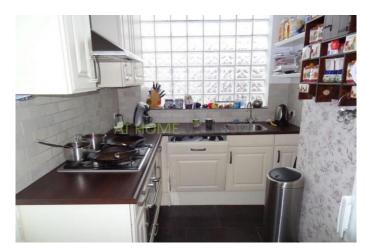

Kitchen: 2.8 x 2.2 microwave, dishwasher, fridge / freezer, cooker hood, lots of closets, tiled floor.

Location and amenities:

Very centrally located to public transport (tram and bus), roads (A4, A12, A13) and shopping, Herenstraat and Henry Ravenstein Square.