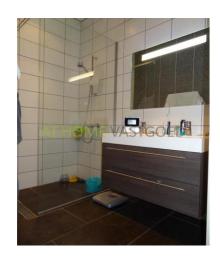

Living room: 10.3 x 3.9 laminate flooring, curtains Bedroom: 4.7 x 2.9 carpets, curtains, closet, balcony

Bathroom: 2.1 x 1.6 + large sink cabinet, inlok shower, fully tiled

Laundry: 1 x 1

Bedroom: 2.4 x 3.9, carpet, curtains.