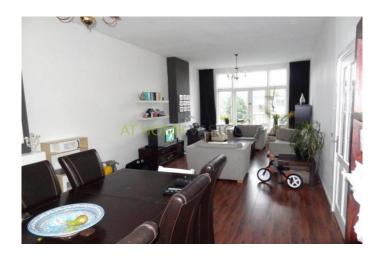

Entrance, stairs to the first floor; stairs to second floor, entrance hall to apartment; apartment entry hall with access to the kitchen bedrooms, toilet, bathroom and living room; Large living room 45m2; spacious bedroom with patio doors to a balcony at the front, large bedroom with patio doors to balcony at the back; Modern kitchen with appliances, sink, microwave and refrigerator. Plenty of light to the rear of the apartment; also gives the kitchen access to the balcony.

Living room: 10.3 x 3.9 laminate flooring, curtains Bedroom: 4.7 x 2.9 carpets, curtains, closet, balcony

Bathroom: 2.1 x 1.6 + large sink cabinet, inlok shower, fully tiled

Laundry: 1 x 1

Bedroom: 2.4 x 3.9, carpet, curtains.