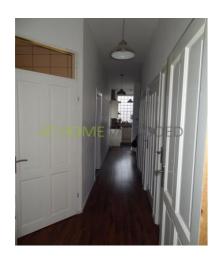

Entrance, stairs to the first floor; stairs to second floor, entrance hall to apartment; apartment entry hall with access to the kitchen bedrooms, toilet, bathroom and living room; Large living room 45m2; spacious bedroom with patio doors to a balcony at the front, large bedroom with patio doors to balcony at the back; Modern kitchen with appliances, sink, microwave and refrigerator. Plenty of light to the rear of the apartment; also gives the kitchen access to the balcony.