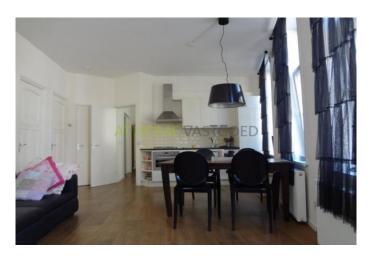

#### Layout:

entrance, hall with access to the spacious living room which features large leather sofa, LCD TV, dining table with chairs and large windows that creates lots of light fall. The very neat open kitchen is fully equipped including, 4-burner gas hob, cooker hood, oven fridge / freezer, dishwasher and plenty of storage space. The spacious bedroom is accessible from the living room and features a large 2 double bed, cupboard and gives access to the modern bathroom. The bathroom has a shower and washbasin.