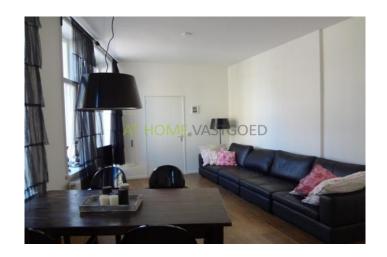

#### Layout:

entrance, hall with access to the spacious living room which features large leather sofa, LCD TV, dining table with chairs and large windows that creates lots of light fall. The very neat open kitchen is fully equipped including, 4-burner gas hob, cooker hood, oven fridge / freezer, dishwasher and plenty of storage space. The spacious bedroom is accessible from the living room and features a large 2 double bed, cupboard and gives access to the modern bathroom. The bathroom has a shower and washbasin.