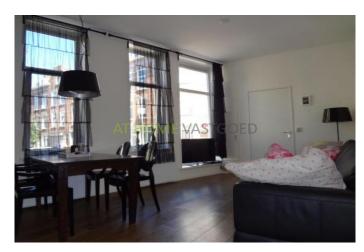

#### Layout:

entrance, hall with access to the spacious living room which features large leather sofa, LCD TV, dining table with chairs and large windows that creates lots of light fall. The very neat open kitchen is fully equipped including, 4-burner gas hob, cooker hood, oven fridge / freezer, dishwasher and plenty of storage space. The spacious bedroom is accessible from the living room and features a large 2 double bed, cupboard and gives access to the modern bathroom. The bathroom has a shower and washbasin.