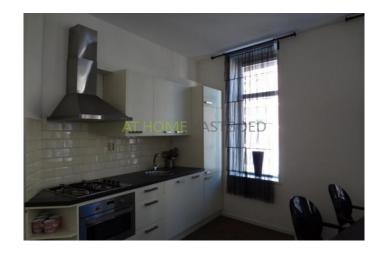

#### Layout:

entrance, hall with access to the spacious living room which features large leather sofa, LCD TV, dining table with chairs and large windows that creates lots of light fall. The very neat open kitchen is fully equipped including, 4-burner gas hob, cooker hood, oven fridge / freezer, dishwasher and plenty of storage space. The spacious bedroom is accessible from the living room and features a large 2 double bed, cupboard and gives access to the modern bathroom. The bathroom has a shower and washbasin.