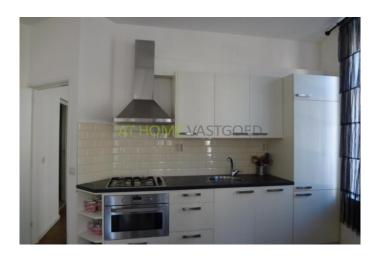

#### Layout:

entrance, hall with access to the spacious living room which features large leather sofa, LCD TV, dining table with chairs and large windows that creates lots of light fall. The very neat open kitchen is fully equipped including, 4-burner gas hob, cooker hood, oven fridge / freezer, dishwasher and plenty of storage space. The spacious bedroom is accessible from the living room and features a large 2 double bed, cupboard and gives access to the modern bathroom. The bathroom has a shower and washbasin.