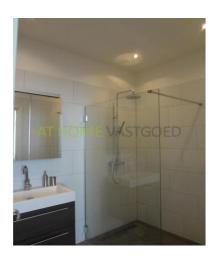

#### Layout:

entrance, hall with access to the spacious living room which features large leather sofa, LCD TV, dining table with chairs and large windows that creates lots of light fall. The very neat open kitchen is fully equipped including, 4-burner gas hob, cooker hood, oven fridge / freezer, dishwasher and plenty of storage space. The spacious bedroom is accessible from the living room and features a large 2 double bed, cupboard and gives access to the modern bathroom. The bathroom has a shower and washbasin.