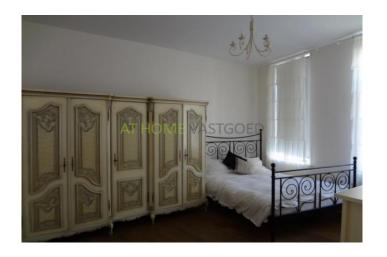

#### Layout:

entrance, hall with access to the spacious living room which features large leather sofa, LCD TV, dining table with chairs and large windows that creates lots of light fall. The very neat open kitchen is fully equipped including, 4-burner gas hob, cooker hood, oven fridge / freezer, dishwasher and plenty of storage space. The spacious bedroom is accessible from the living room and features a large 2 double bed, cupboard and gives access to the modern bathroom. The bathroom has a shower and washbasin.