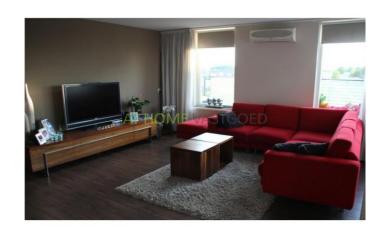

#### Second floor

Through the open staircase leads to the spacious, bright living room with air conditioning, an open kitchen. The living room has lots of windows.

The living room has a spacious balcony which features 2009 new patio tiles. On the side of the sliding door is a large curve, where you can place a seat. Further along the width of the house is the balcony too completely.

On the same floor is the kitchen (14 m2). It is an L-shaped SieMatic kitchen with dishwasher. The kitchen is also a closet where the central heating boiler is located. This cabinet is equipped with ample shelves to stock.

On this whole floor is the same V-groove laminate flooring as downstairs. All walls are equipped with textured paint. Dimensions (approx)