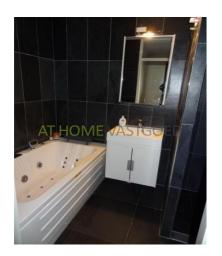

### First floor

Entrance, spacious 1st hall and access to storage room (with washing machine connection, stucco walls, carpet tiles, window, radiator and own entrance).

Fully renovated bathroom (2009) with toilet and tiled in natural stone.

A fully renovated bathroom (2009) has a computerized Jacuzzi, sink and separate shower with rain shower and a normal shower head. The walls and floor in the bathroom are tiled the same as the toilet.

The two spacious bedrooms (13.6 m2 and 12.2 m2) are beautifully finished. The entire ground floor (except for the bathroom and the toilet) is a splendid V-groove laminate flooring in 2009. The floor is of a very high quality, provided with running noise-reduction layer.