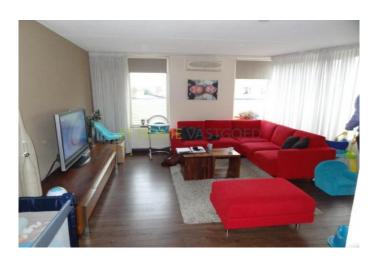

#### Second floor

Through the open staircase leads to the spacious, bright living room with air conditioning, an open kitchen. The living room has lots of windows.

The living room has a spacious balcony which features 2009 new patio tiles. On the side of the sliding door is a large curve, where you can place a seat. Further along the width of the house is the balcony too completely.

On the same floor is the kitchen (14 m2). It is an L-shaped SieMatic kitchen with dishwasher. The kitchen is also a closet where the central heating boiler is located. This cabinet is equipped with ample shelves to stock.

On this whole floor is the same V-groove laminate flooring as downstairs. All walls are equipped with textured paint. Dimensions (approx)