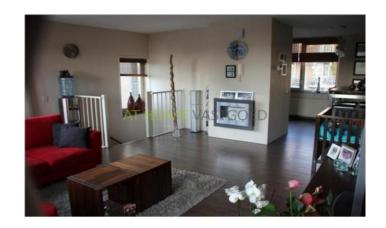

#### Second floor

Through the open staircase leads to the spacious, bright living room with air conditioning, an open kitchen. The living room has lots of windows.

The living room has a spacious balcony which features 2009 new patio tiles. On the side of the sliding door is a large curve, where you can place a seat. Further along the width of the house is the balcony too completely.

On the same floor is the kitchen (14 m2). It is an L-shaped SieMatic kitchen with dishwasher. The kitchen is also a closet where the central heating boiler is located. This cabinet is equipped with ample shelves to stock.

On this whole floor is the same V-groove laminate flooring as downstairs. All walls are equipped with textured paint. Dimensions (approx)