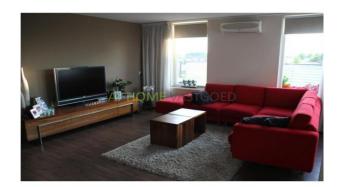

#### Second floor

Through the open staircase leads to the spacious, bright living room with air conditioning, an open kitchen. The living room has lots of windows.

The living room has a spacious balcony which features 2009 new patio tiles. On the side of the sliding door is a large curve, where you can place a seat. Further along the width of the house is the balcony too completely.

On the same floor is the kitchen (14 m2). It is an L-shaped SieMatic kitchen with dishwasher. The kitchen is also a closet where the central heating boiler is located. This cabinet is equipped with ample shelves to stock.

On this whole floor is the same V-groove laminate flooring as downstairs. All walls are equipped with textured paint. Dimensions (approx)