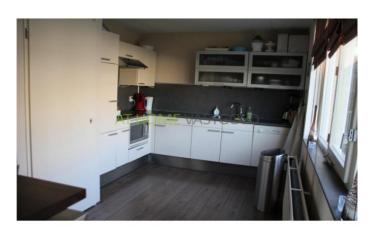

On the same floor is the kitchen (14 m2). It is an L-shaped SieMatic kitchen with dishwasher. The kitchen is also a closet where the central heating boiler is located. This cabinet is equipped with ample shelves to stock.