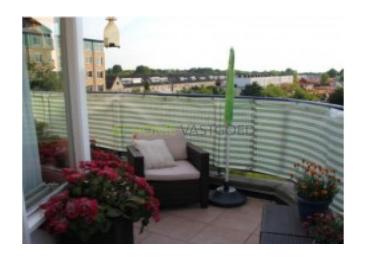

#### Second floor

Through the open staircase leads to the spacious, bright living room with air conditioning, an open kitchen. The living room has lots of windows.

The living room has a spacious balcony which features 2009 new patio tiles. On the side of the sliding door is a large curve, where you can place a seat. Further along the width of the house is the balcony too completely.