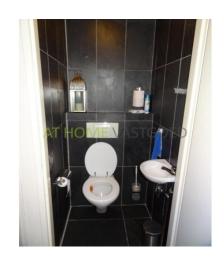

### First floor

Entrance, spacious 1st hall and access to storage room (with washing machine connection, stucco walls, carpet tiles, window, radiator and own entrance).

Fully renovated bathroom (2009) with toilet and tiled in natural stone.

A fully renovated bathroom (2009) has a computerized Jacuzzi, sink and separate shower with rain shower and a normal shower head. The walls and floor in the bathroom are tiled the same as the toilet.

The two spacious bedrooms (13.6 m2 and 12.2 m2) are beautifully finished. The entire ground floor (except for the bathroom and the toilet) is a splendid V-groove laminate flooring in 2009. The floor is of a very high quality, provided with running noise-reduction layer.

- -airco In the living room.
- -Computergestuurde Jacuzzi.
- -Separate Shower.
- -Hangend Toilet.

Rent is excluding GWL