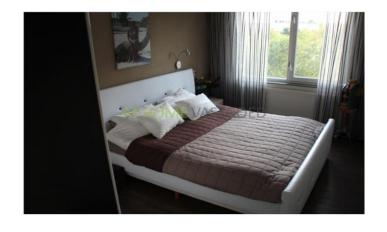

A fully renovated bathroom (2009) has a computerized Jacuzzi, sink and separate shower with rain shower and a normal shower head. The walls and floor in the bathroom are tiled the same as the toilet.

The two spacious bedrooms (13.6 m2 and 12.2 m2) are beautifully finished. The entire ground floor (except for the bathroom and the toilet) is a splendid V-groove laminate flooring in 2009. The floor is of a very high quality, provided with running noise-reduction layer.