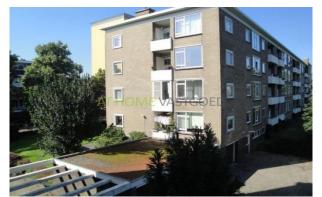

Surface75 m2Bedrooms2Bathrooms1Toilets1

**Rental price** € 800 a month

excl. gas/water/electricity

**Deposit** € 800 properties.floor Laminate

View on the website

Nice 3 bedroom apartment for rent on the 1st floor with elevator.

## layout:

Closed entrance with elevator and staircase. The house is on the first floor. Entrance apartment: hall, toilet and separate shower. Living room (approx 28 m2). Front bedroom (approx 3.20 x 2.80) including fitted wardrobe and access to balcony. Behind Bedroom (approximately  $4.00 \times 3.00$ ). Kitchen with appliances such as refrigerator, freezer, dishwasher and microwave. Through the kitchen and back bedroom there is access to the indoor balcony (approx  $3.40 \times 2.00$ ). Private storage in the basement with access for bikes (approximately  $4.00 \times 2.00$ ).