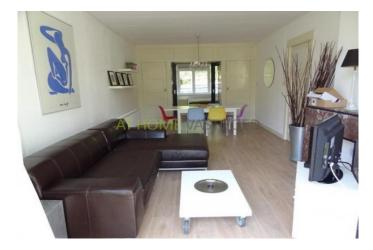

View on the website

For rent:

A well maintained furnished 2 bedroom apartment in Rotterdam Blijdorp.

This house is located on the 1st floor. Public transport stops almost in frontof the door. Nearby highway. classification:

Hall, toilet, shower room, side room / study of  $2.5 \times 1.8$  meters, the bedroom is approximately  $4 \times 4$  m and is located at the front, the living room is about  $7 \times 4$  m with doors to the balcony at the rear. The house has nice furniture. The kitchen is  $2 \times 2$  meters and is equipped with all appliances.

Rental price € 900, - excluding gas / water / electricity.