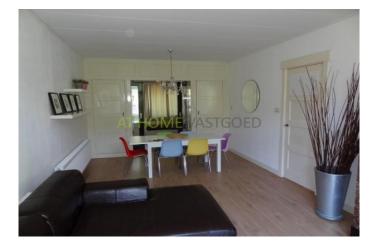

View on the website

For rent:

A well maintained furnished 2 bedroom apartment in Rotterdam Blijdorp.

This house is located on the 1st floor. Public transport stops almost in frontof the door. Nearby highway. classification:

Hall, toilet, shower room, side room / study of  $2.5 \times 1.8$  meters, the bedroom is approximately  $4 \times 4$  m and is located at the front, the living room is about  $7 \times 4$  m with doors to the balcony at the rear. The house has nice furniture. The kitchen is  $2 \times 2$  meters and is equipped with all appliances.

Rental price € 900, - excluding gas / water / electricity.