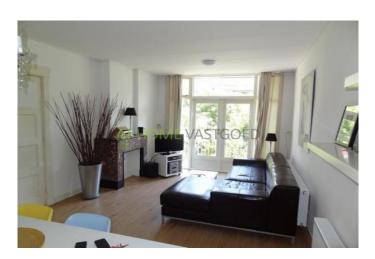

View on the website

For rent:

A well maintained furnished 2 bedroom apartment in Rotterdam Blijdorp.

This house is located on the 1st floor. Public transport stops almost in frontof the door. Nearby highway. classification:

Hall, toilet, shower room, side room / study of  $2.5 \times 1.8$  meters, the bedroom is approximately  $4 \times 4$  m and is located at the front, the living room is about  $7 \times 4$  m with doors to the balcony at the rear. The house has nice furniture. The kitchen is  $2 \times 2$  meters and is equipped with all appliances.

Rental price € 900, - excluding gas / water / electricity.