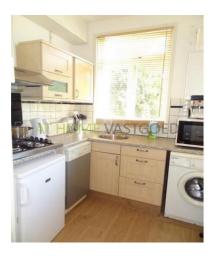

Hall, toilet, shower room, side room / study of  $2.5 \times 1.8$  meters, the bedroom is approximately  $4 \times 4$  m and is located at the front, the living room is about  $7 \times 4$  m with doors to the balcony at the rear. The house has nice furniture. The kitchen is  $2 \times 2$  meters and is equipped with all appliances.