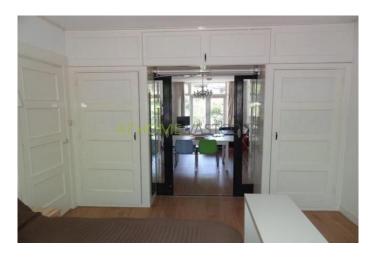

Hall, toilet, shower room, side room / study of  $2.5 \times 1.8$  meters, the bedroom is approximately  $4 \times 4$  m and is located at the front, the living room is about  $7 \times 4$  m with doors to the balcony at the rear. The house has nice furniture. The kitchen is  $2 \times 2$  meters and is equipped with all appliances.