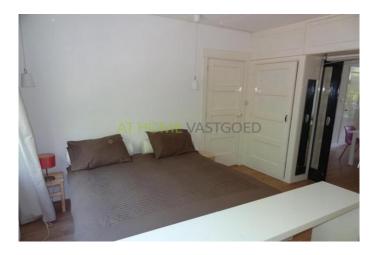

View on the website

For rent:

A well maintained furnished 2 bedroom apartment in Rotterdam Blijdorp.

This house is located on the 1st floor. Public transport stops almost in frontof the door. Nearby highway. classification:

Hall, toilet, shower room, side room / study of  $2.5 \times 1.8$  meters, the bedroom is approximately  $4 \times 4$  m and is located at the front, the living room is about  $7 \times 4$  m with doors to the balcony at the rear. The house has nice furniture. The kitchen is  $2 \times 2$  meters and is equipped with all appliances.

Rental price € 900, - excluding gas / water / electricity.