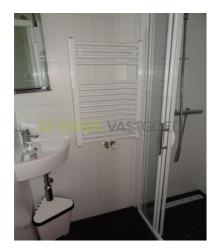

Hall, toilet, shower room, side room / study of  $2.5 \times 1.8$  meters, the bedroom is approximately  $4 \times 4$  m and is located at the front, the living room is about  $7 \times 4$  m with doors to the balcony at the rear. The house has nice furniture. The kitchen is  $2 \times 2$  meters and is equipped with all appliances.