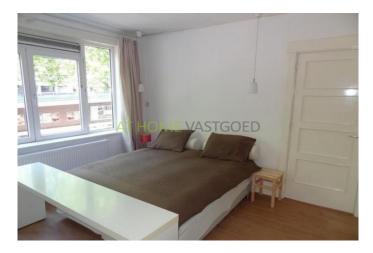

Hall, toilet, shower room, side room / study of  $2.5 \times 1.8$  meters, the bedroom is approximately  $4 \times 4$  m and is located at the front, the living room is about  $7 \times 4$  m with doors to the balcony at the rear. The house has nice furniture. The kitchen is  $2 \times 2$  meters and is equipped with all appliances.