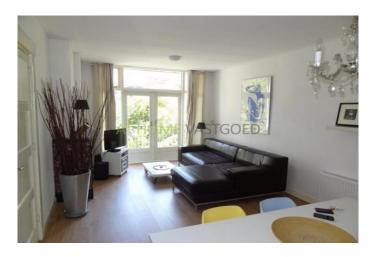

Hall, toilet, shower room, side room / study of  $2.5 \times 1.8$  meters, the bedroom is approximately  $4 \times 4$  m and is located at the front, the living room is about  $7 \times 4$  m with doors to the balcony at the rear. The house has nice furniture. The kitchen is  $2 \times 2$  meters and is equipped with all appliances.