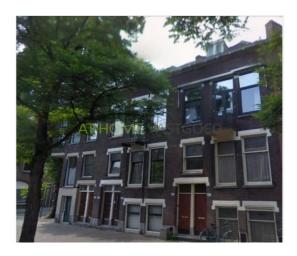

ation North and exit roads. The property has a nice laminate floor and is heated by central heating. Layout

Ground floor: private entrance, hall with stairs to the first floor. 2 large bedrooms, one of which gives access to the garden located at the rear. Modern bathroom with shower and double sink. Separate toilet.

1st floor: spacious and bright living room with open kitchen. The neat kitchen is equipped with a gas cooker, cooker hood, microwave and fridge. 2nd toilet

Dimensions:

living room with open kitchen: approx 10 m x 4.7 m Bedroom 1: approx 6.2 m x 2.6 m Bedroom 2: approx 4.8 m x 2.6 m

Bathroom: approx 3.4 m x 1.7 m

garden: approx 3.8 m x 5 m

additional space: approx 2.3 m x 1.9 m

Specifics:

Minimum rental period of 12 months.

#### Foto's voor Rotterdam, Soetendaalseweg













#### Foto's voor Rotterdam, Soetendaalseweg













#### Foto's voor Rotterdam, Soetendaalseweg