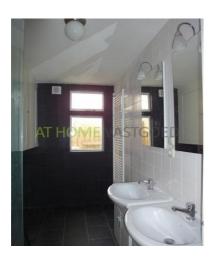

Ground floor: private entrance, hall with stairs to the first floor. 2 large bedrooms, one of which gives access to the garden located at the rear. Modern bathroom with shower and double sink. Separate toilet.

Bathroom: approx 3.4 m x 1.7 m

garden: approx 3.8 m x 5 m

additional space: approx 2.3 m x 1.9 m

Specifics:

Minimum rental period of 12 months.