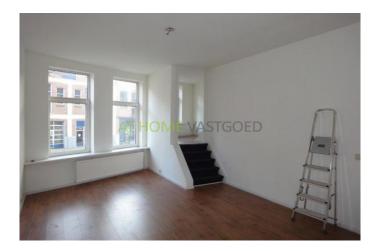

1st floor: spacious and bright living room with open kitchen. The neat kitchen is equipped with a gas cooker, cooker hood, microwave and fridge. 2nd toilet

Dimensions:

living room with open kitchen: approx 10 m x 4.7 m Bedroom 1: approx 6.2 m x 2.6 m Bedroom 2: approx 4.8 m x 2.6 m

#### Foto's voor Rotterdam, Soetendaalseweg