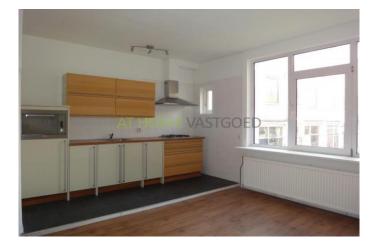

1st floor: spacious and bright living room with open kitchen. The neat kitchen is equipped with a gas cooker, cooker hood, microwave and fridge. 2nd toilet

Dimensions:

living room with open kitchen: approx 10 m x 4.7 m Bedroom 1: approx 6.2 m x 2.6 m Bedroom 2: approx 4.8 m x 2.6 m

#### Foto's voor Rotterdam, Soetendaalseweg