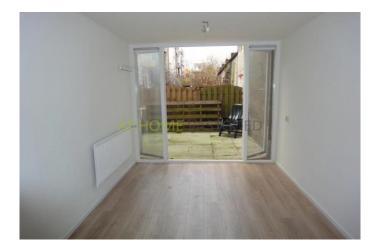

1st floor: spacious and bright living room with open kitchen. The neat kitchen is equipped with a gas cooker, cooker hood, microwave and fridge. 2nd toilet

Dimensions:

living room with open kitchen: approx 10 m x 4.7 m Bedroom 1: approx 6.2 m x 2.6 m Bedroom 2: approx 4.8 m x 2.6 m