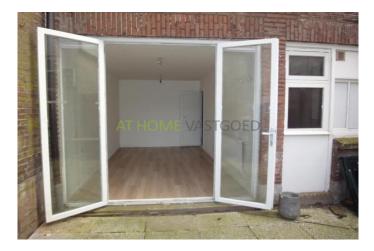

Ground floor: private entrance, hall with stairs to the first floor. 2 large bedrooms, one of which gives access to the garden located at the rear. Modern bathroom with shower and double sink. Separate toilet.

#### Foto's voor Rotterdam, Soetendaalseweg