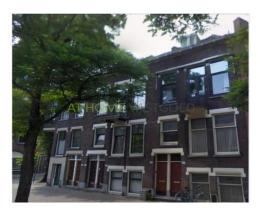

#### Groundfloor apartment, Soetendaalseweg in Rotterdam(Noord)

| Type<br>Interior  | Groundfloor apartment<br>Unfurnished |
|-------------------|--------------------------------------|
| Available On      | Immediately (Start contract)         |
| Available Until   | Unknown                              |
| Min Rental Period | Determined by landlord               |
| Max Rental Period | Determined by landlord               |
| Surface           | 100 m2                               |
| Bedrooms          | 2                                    |
| Bathrooms         | 1                                    |
| Toilets           | 2                                    |
| Rental price      | € 950 a month                        |
|                   | excl. gas/water/electricity          |
| Deposit           | € 950                                |
| properties.floor  | Laminate                             |

View on the website

Available from mid July 2015

Spacious and well maintained 2 bedroom apartment with garden located in Rotterdam North. Perfectly located to many shops, train station North and exit roads. The property has a nice laminate floor and is heated by central heating. Layout

#### Foto's voor Rotterdam, Soetendaalseweg