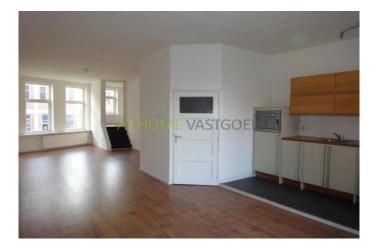

1st floor: spacious and bright living room with open kitchen. The neat kitchen is equipped with a gas cooker, cooker hood, microwave and fridge. 2nd toilet

Dimensions:

living room with open kitchen: approx 10 m x 4.7 m Bedroom 1: approx 6.2 m x 2.6 m Bedroom 2: approx 4.8 m x 2.6 m

#### Foto's voor Rotterdam, Soetendaalseweg