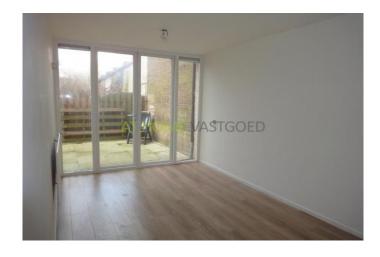

1st floor: spacious and bright living room with open kitchen. The neat kitchen is equipped with a gas cooker, cooker hood, microwave and fridge. 2nd toilet

Dimensions:

living room with open kitchen: approx 10 m x 4.7 m Bedroom 1: approx 6.2 m x 2.6 m Bedroom 2: approx 4.8 m x 2.6 m