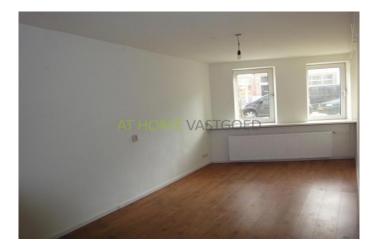

1st floor: spacious and bright living room with open kitchen. The neat kitchen is equipped with a gas cooker, cooker hood, microwave and fridge. 2nd toilet

Dimensions:

living room with open kitchen: approx 10 m x 4.7 m Bedroom 1: approx 6.2 m x 2.6 m Bedroom 2: approx 4.8 m x 2.6 m

#### Foto's voor Rotterdam, Soetendaalseweg