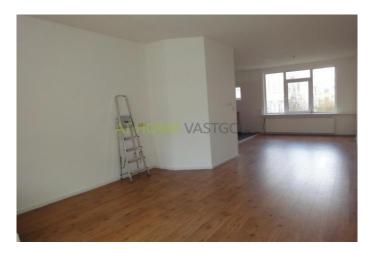

1st floor: spacious and bright living room with open kitchen. The neat kitchen is equipped with a gas cooker, cooker hood, microwave and fridge. 2nd toilet

Dimensions:

living room with open kitchen: approx 10 m x 4.7 m Bedroom 1: approx 6.2 m x 2.6 m Bedroom 2: approx 4.8 m x 2.6 m

#### Foto's voor Rotterdam, Soetendaalseweg