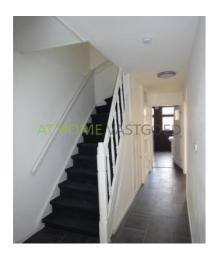

Ground floor: private entrance, hall with stairs to the first floor. 2 large bedrooms, one of which gives access to the garden located at the rear. Modern bathroom with shower and double sink. Separate toilet.

#### Foto's voor Rotterdam, Soetendaalseweg