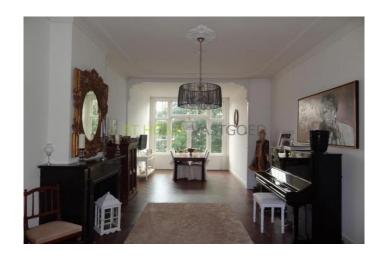

#### For rent

Unique and monumental apartment with a surprising amount of light, located on the Mathenesserlaan. The building dates from the early 20th century and is decorated with charm and flavor to a special and comfortable home. Lovers of authentic architecture be pleasantly affected by, among other things, the original ceilings, panel doors, stained-glass and original fireplaces. Almost all of the built features details have been preserved. The whole house has a beautiful floor and is heated by central heating. Shops, public transport, roads and the center of Rotterdam are in the vicinity.

#### 1st floor:

entrance apartment. Beautiful and bright living room (formerly ensuite with "conservatory") with original fireplaces, paneled doors, stained-glass details, original ceilings. Nice and neat kitchen with 4-burner gas hob, sink, refrigerator, combi microwave, dishwasher, solid original fireplace and pantry. Tight bathroom with shower and sink, separate toilet. The master bedroom has access to the balcony at the front.

#### **Dimensions**

living room: approx 15.2 m x 3.6 m bedroom 1: approx 3.2 m x 3 m kitchen: approx 4.7 m x 2.5 m

Specifics:

Rental price: € 795, - Exclusive G / W / E

€ 100, - advance payment for G / W / E (1 person) € 150, - advacne payment for G / W / E (2 persons)