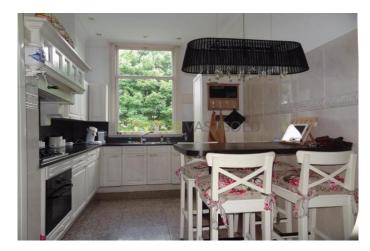

#### 1st floor:

entrance apartment. Beautiful and bright living room (formerly ensuite with "conservatory") with original fireplaces, paneled doors, stained-glass details, original ceilings. Nice and neat kitchen with 4-burner gas hob, sink, refrigerator, combi microwave, dishwasher, solid original fireplace and pantry. Tight bathroom with shower and sink, separate toilet. The master bedroom has access to the balcony at the front.