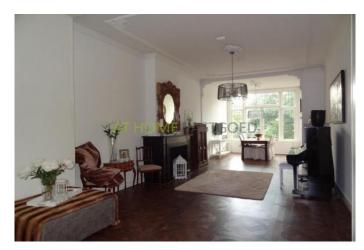

#### For rent

Unique and monumental apartment with a surprising amount of light, located on the Mathenesserlaan. The building dates from the early 20th century and is decorated with charm and flavor to a special and comfortable home. Lovers of authentic architecture be pleasantly affected by, among other things, the original ceilings, panel doors, stained-glass and original fireplaces. Almost all of the built features details have been preserved. The whole house has a beautiful floor and is heated by central heating. Shops, public transport, roads and the center of Rotterdam are in the vicinity.

#### 1st floor:

entrance apartment. Beautiful and bright living room (formerly ensuite with "conservatory") with original fireplaces, paneled doors, stained-glass details, original ceilings. Nice and neat kitchen with 4-burner gas hob, sink, refrigerator, combi microwave, dishwasher, solid original fireplace and pantry. Tight bathroom with shower and sink, separate toilet. The master bedroom has access to the balcony at the front.

#### **Dimensions**

living room: approx 15.2 m x 3.6 m bedroom 1: approx 3.2 m x 3 m kitchen: approx 4.7 m x 2.5 m

Specifics:

Rental price: € 795, - Exclusive G / W / E

€ 100, - advance payment for G / W / E (1 person) € 150, - advacne payment for G / W / E (2 persons)