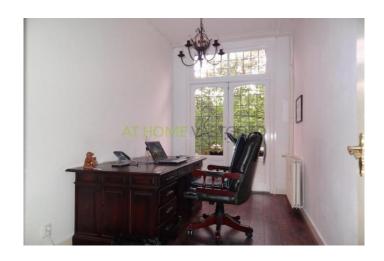

#### For rent

Unique and monumental apartment with a surprising amount of light, located on the Mathenesserlaan. The building dates from the early 20th century and is decorated with charm and flavor to a special and comfortable home. Lovers of authentic architecture be pleasantly affected by, among other things, the original ceilings, panel doors, stained-glass and original fireplaces. Almost all of the built features details have been preserved. The whole house has a beautiful floor and is heated by central heating. Shops, public transport, roads and the center of Rotterdam are in the vicinity.

#### 1st floor:

entrance apartment. Beautiful and bright living room (formerly ensuite with "conservatory") with original fireplaces, paneled doors, stained-glass details, original ceilings. Nice and neat kitchen with 4-burner gas hob, sink, refrigerator, combi microwave, dishwasher, solid original fireplace and pantry. Tight bathroom with shower and sink, separate toilet. The master bedroom has access to the balcony at the front.