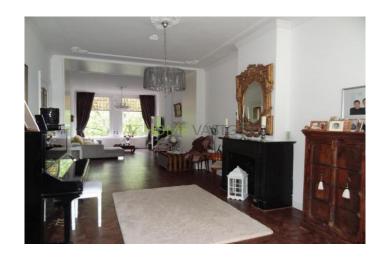

#### 1st floor:

entrance apartment. Beautiful and bright living room (formerly ensuite with "conservatory") with original fireplaces, paneled doors, stained-glass details, original ceilings. Nice and neat kitchen with 4-burner gas hob, sink, refrigerator, combi microwave, dishwasher, solid original fireplace and pantry. Tight bathroom with shower and sink, separate toilet. The master bedroom has access to the balcony at the front.

#### **Dimensions**

living room: approx 15.2 m x 3.6 m bedroom 1: approx 3.2 m x 3 m kitchen: approx 4.7 m x 2.5 m

Specifics:

Rental price: € 795, - Exclusive G / W / E

€ 100, - advance payment for G / W / E (1 person) € 150, - advacne payment for G / W / E (2 persons)