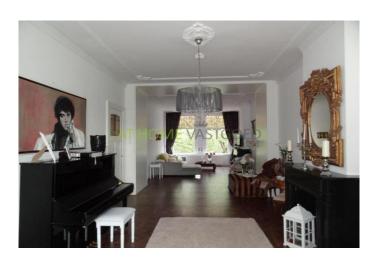

#### For rent

Unique and monumental apartment with a surprising amount of light, located on the Mathenesserlaan. The building dates from the early 20th century and is decorated with charm and flavor to a special and comfortable home. Lovers of authentic architecture be pleasantly affected by, among other things, the original ceilings, panel doors, stained-glass and original fireplaces. Almost all of the built features details have been preserved. The whole house has a beautiful floor and is heated by central heating. Shops, public transport, roads and the center of Rotterdam are in the vicinity.

#### 1st floor:

entrance apartment. Beautiful and bright living room (formerly ensuite with "conservatory") with original fireplaces, paneled doors, stained-glass details, original ceilings. Nice and neat kitchen with 4-burner gas hob, sink, refrigerator, combi microwave, dishwasher, solid original fireplace and pantry. Tight bathroom with shower and sink, separate toilet. The master bedroom has access to the balcony at the front.

#### **Dimensions**

living room: approx 15.2 m x 3.6 m bedroom 1: approx 3.2 m x 3 m kitchen: approx 4.7 m x 2.5 m

Specifics:

Rental price: € 795, - Exclusive G / W / E

€ 100, - advance payment for G / W / E (1 person) € 150, - advacne payment for G / W / E (2 persons)