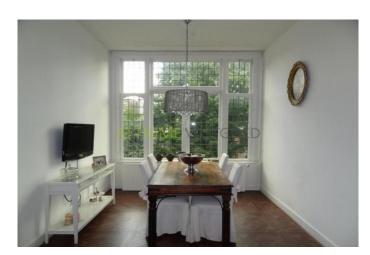

#### For rent

Unique and monumental apartment with a surprising amount of light, located on the Mathenesserlaan. The building dates from the early 20th century and is decorated with charm and flavor to a special and comfortable home. Lovers of authentic architecture be pleasantly affected by, among other things, the original ceilings, panel doors, stained-glass and original fireplaces. Almost all of the built features details have been preserved. The whole house has a beautiful floor and is heated by central heating. Shops, public transport, roads and the center of Rotterdam are in the vicinity.

#### 1st floor:

entrance apartment. Beautiful and bright living room (formerly ensuite with "conservatory") with original fireplaces, paneled doors, stained-glass details, original ceilings. Nice and neat kitchen with 4-burner gas hob, sink, refrigerator, combi microwave, dishwasher, solid original fireplace and pantry. Tight bathroom with shower and sink, separate toilet. The master bedroom has access to the balcony at the front.