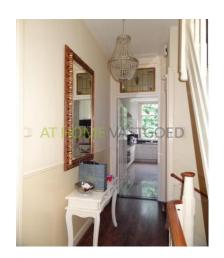

#### 1st floor:

entrance apartment. Beautiful and bright living room (formerly ensuite with "conservatory") with original fireplaces, paneled doors, stained-glass details, original ceilings. Nice and neat kitchen with 4-burner gas hob, sink, refrigerator, combi microwave, dishwasher, solid original fireplace and pantry. Tight bathroom with shower and sink, separate toilet. The master bedroom has access to the balcony at the front.