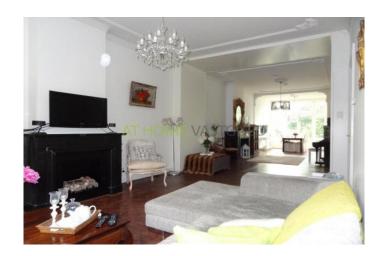

#### For rent

Unique and monumental apartment with a surprising amount of light, located on the Mathenesserlaan. The building dates from the early 20th century and is decorated with charm and flavor to a special and comfortable home. Lovers of authentic architecture be pleasantly affected by, among other things, the original ceilings, panel doors, stained-glass and original fireplaces. Almost all of the built features details have been preserved. The whole house has a beautiful floor and is heated by central heating. Shops, public transport, roads and the center of Rotterdam are in the vicinity.

#### 1st floor:

entrance apartment. Beautiful and bright living room (formerly ensuite with "conservatory") with original fireplaces, paneled doors, stained-glass details, original ceilings. Nice and neat kitchen with 4-burner gas hob, sink, refrigerator, combi microwave, dishwasher, solid original fireplace and pantry. Tight bathroom with shower and sink, separate toilet. The master bedroom has access to the balcony at the front.

#### **Dimensions**

living room: approx 15.2 m x 3.6 m bedroom 1: approx 3.2 m x 3 m kitchen: approx 4.7 m x 2.5 m

Specifics:

Rental price: € 795, - Exclusive G / W / E

€ 100, - advance payment for G / W / E (1 person) € 150, - advacne payment for G / W / E (2 persons)