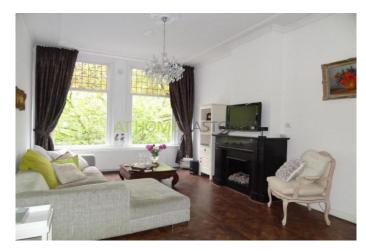

#### For rent

Unique and monumental apartment with a surprising amount of light, located on the Mathenesserlaan. The building dates from the early 20th century and is decorated with charm and flavor to a special and comfortable home. Lovers of authentic architecture be pleasantly affected by, among other things, the original ceilings, panel doors, stained-glass and original fireplaces. Almost all of the built features details have been preserved. The whole house has a beautiful floor and is heated by central heating. Shops, public transport, roads and the center of Rotterdam are in the vicinity.

#### 1st floor:

entrance apartment. Beautiful and bright living room (formerly ensuite with "conservatory") with original fireplaces, paneled doors, stained-glass details, original ceilings. Nice and neat kitchen with 4-burner gas hob, sink, refrigerator, combi microwave, dishwasher, solid original fireplace and pantry. Tight bathroom with shower and sink, separate toilet. The master bedroom has access to the balcony at the front.

#### **Dimensions**

living room: approx 15.2 m x 3.6 m bedroom 1: approx 3.2 m x 3 m kitchen: approx 4.7 m x 2.5 m

Specifics:

Rental price: € 795, - Exclusive G / W / E

€ 100, - advance payment for G / W / E (1 person) € 150, - advacne payment for G / W / E (2 persons)