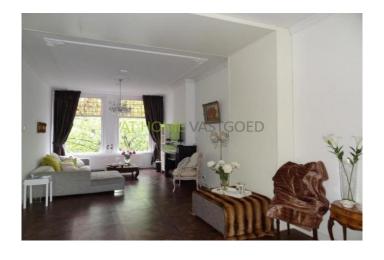

#### For rent

Unique and monumental apartment with a surprising amount of light, located on the Mathenesserlaan. The building dates from the early 20th century and is decorated with charm and flavor to a special and comfortable home. Lovers of authentic architecture be pleasantly affected by, among other things, the original ceilings, panel doors, stained-glass and original fireplaces. Almost all of the built features details have been preserved. The whole house has a beautiful floor and is heated by central heating. Shops, public transport, roads and the center of Rotterdam are in the vicinity.

#### 1st floor:

entrance apartment. Beautiful and bright living room (formerly ensuite with "conservatory") with original fireplaces, paneled doors, stained-glass details, original ceilings. Nice and neat kitchen with 4-burner gas hob, sink, refrigerator, combi microwave, dishwasher, solid original fireplace and pantry. Tight bathroom with shower and sink, separate toilet. The master bedroom has access to the balcony at the front.

#### **Dimensions**

living room: approx 15.2 m x 3.6 m bedroom 1: approx 3.2 m x 3 m kitchen: approx 4.7 m x 2.5 m

Specifics:

Rental price: € 795, - Exclusive G / W / E

€ 100, - advance payment for G / W / E (1 person) € 150, - advacne payment for G / W / E (2 persons)