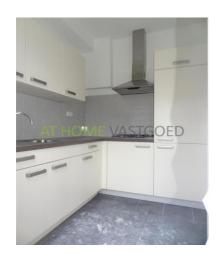

#### Layout

Ground floor: entrance, staircase to the first floor.

First floor: entrance, hall, separate toilet, large and bright living room, new modern kitchen with gas cooker, extractor, fridge, freezer and access to one of the the balconies