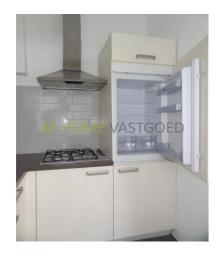

#### Layout

Ground floor: entrance, staircase to the first floor.

First floor: entrance, hall, separate toilet, large and bright living room, new modern kitchen with gas cooker, extractor, fridge, freezer and access to one of the the balconies