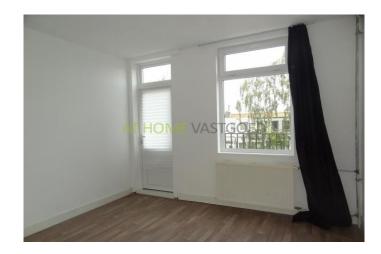

The property has new windows, double glazing, nice laminate flooring and is heated by central heating.

#### Layout

Ground floor: entrance, staircase to the first floor.

First floor: entrance, hall, separate toilet, large and bright living room, new modern kitchen with gas cooker, extractor, fridge, freezer and access to one of the the balconies