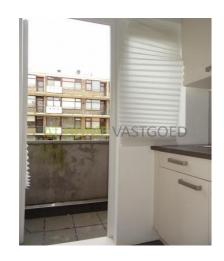

#### Layout

Ground floor: entrance, staircase to the first floor.

First floor: entrance, hall, separate toilet, large and bright living room, new modern kitchen with gas cooker, extractor, fridge, freezer and access to one of the the balconies

### Details:

- Completely renovated
- Centrally situated
- 4 balconies