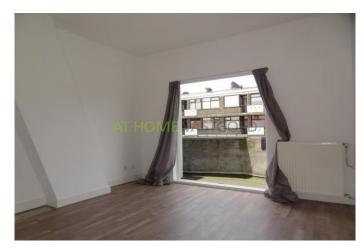

#### Layout

Ground floor: entrance, staircase to the first floor.

First floor: entrance, hall, separate toilet, large and bright living room, new modern kitchen with gas cooker, extractor, fridge, freezer and access to one of the the balconies

Second floor: landing, 2nd toilet, 2 bedrooms, 1 study / office. New modern bathroom with lovely bath, washbasin and radiator.

Third floor: spacious attic.