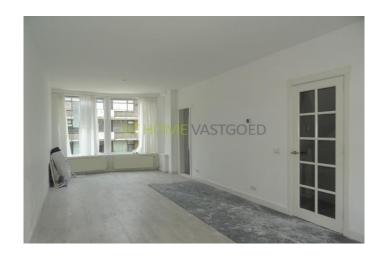

#### Layout

Ground floor: entrance, staircase to the first floor.

First floor: entrance, hall, separate toilet, large and bright living room, new modern kitchen with gas cooker, extractor, fridge, freezer and access to one of the the balconies

#### **Dimensions**

Living area: approx. 9.00 x 4.00 m Bedroom 1: approx. 4.50 x 4 m Bedroom 2: approx. 4.30 x 4 m Bedroom 3: approx. 6.00 x 5 m Kitchen: approx. 2,50 x 2,00 m Bathroom: approx. 3.00 x 2.50 m