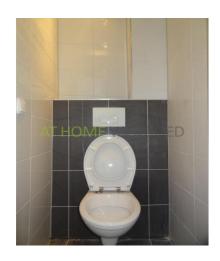

#### Layout

Ground floor: entrance, staircase to the first floor.

First floor: entrance, hall, separate toilet, large and bright living room, new modern kitchen with gas cooker, extractor, fridge, freezer and access to one of the the balconies

Second floor: landing, 2nd toilet, 2 bedrooms, 1 study / office. New modern bathroom with lovely bath, washbasin and radiator.

Third floor: spacious attic.