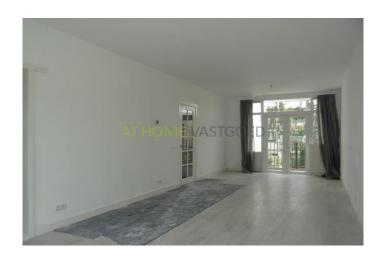

#### Layout

Ground floor: entrance, staircase to the first floor.

First floor: entrance, hall, separate toilet, large and bright living room, new modern kitchen with gas cooker, extractor, fridge, freezer and access to one of the the balconies