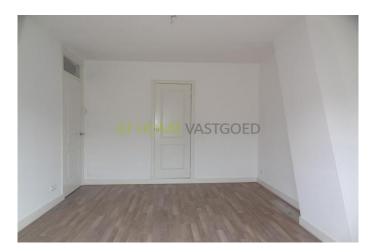

Second floor: landing, 2nd toilet, 2 bedrooms, 1 study / office. New modern bathroom with lovely bath, washbasin and radiator.

Third floor: spacious attic.

#### **Dimensions**

Living area: approx. 9.00 x 4.00 m Bedroom 1: approx. 4.50 x 4 m Bedroom 2: approx. 4.30 x 4 m Bedroom 3: approx. 6.00 x 5 m Kitchen: approx. 2,50 x 2,00 m Bathroom: approx. 3.00 x 2.50 m