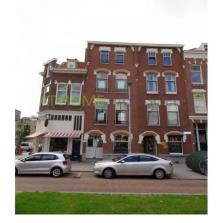

### Apartment, Jericholaan in Rotterdam(Kralingen - Crooswijk)

| Туре              | Apartment                    |
|-------------------|------------------------------|
| Interior          | Unfurnished                  |
| Available On      | Immediately (Start contract) |
| Available Until   | Unknown                      |
| Min Rental Period | Determined by landlord       |
| Max Rental Period | Determined by landlord       |
| Surface           | 105 m2                       |
| Bedrooms          | 2                            |
| Bathrooms         | 1                            |
| Toilets           | 2                            |
| Rental price      | € 1250 a month               |
|                   | excl. gas/water/electricity  |
| Deposit           | € 1250                       |
| properties.floor  | Wooden                       |

#### View on the website

Fantastic 2 bedroom apartment divided over 2 floors located in Kralingen near Kralingse plas!