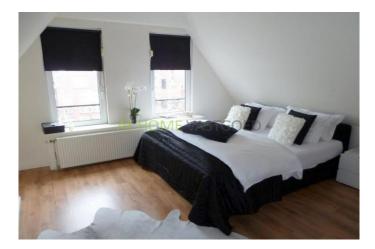

3rd floor: landing, 2 bedrooms (Ca.20 and 16m2), beautiful bathroom with separate shower, 2nd toilet and whirlpool bath. Storage with space and connection for washing machine and dryer. Study / office. One of the bedrooms gives access to the attic. This whole floor has nice laminate flooring.