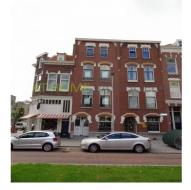

### Apartment, Jericholaan in Rotterdam(Kralingen - Crooswijk)

| Туре              | Apartment                    |
|-------------------|------------------------------|
| Interior          | Unfurnished                  |
| Available On      | Immediately (Start contract) |
| Available Until   | Unknown                      |
| Min Rental Period | Determined by landlord       |
| Max Rental Period | Determined by landlord       |
| Surface           | 105 m2                       |
| Bedrooms          | 2                            |
| Bathrooms         | 1                            |
| Toilets           | 2                            |
| Rental price      | € 1250 a month               |
|                   | excl. gas/water/electricity  |
| Deposit           | € 1250                       |
| properties.floor  | Wooden                       |

#### View on the website

Fantastic 2 bedroom apartment divided over 2 floors located in Kralingen near Kralingse plas!