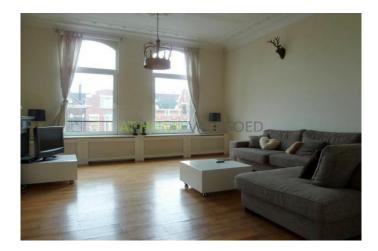

#### 2nd floor:

Hall with toilet, spacious living room with large windows and high ceiling. Dining room which can be reached from the living room trough sliding doors, neat kitchen equipped with a dishwasher, gas cooker, microwave and closet space. This floor has a very nice wooden floors and beautiful ornaments.