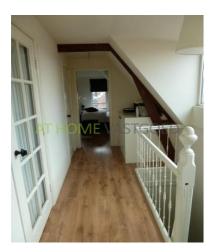

3rd floor: landing, 2 bedrooms (Ca.20 and 16m2), beautiful bathroom with separate shower, 2nd toilet and whirlpool bath. Storage with space and connection for washing machine and dryer. Study / office. One of the bedrooms gives access to the attic. This whole floor has nice laminate flooring.