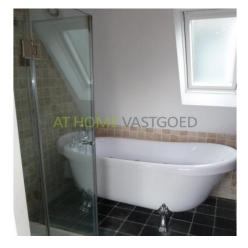

3rd floor: landing, 2 bedrooms (Ca.20 and 16m2), beautiful bathroom with separate shower, 2nd toilet and whirlpool bath. Storage with space and connection for washing machine and dryer. Study / office. One of the bedrooms gives access to the attic. This whole floor has nice laminate flooring.