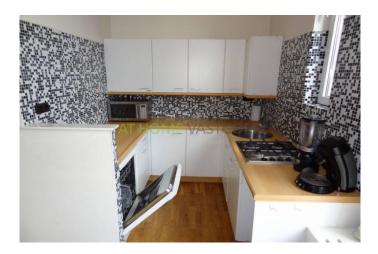

#### 2nd floor:

Hall with toilet, spacious living room with large windows and high ceiling. Dining room which can be reached from the living room trough sliding doors, neat kitchen equipped with a dishwasher, gas cooker, microwave and closet space. This floor has a very nice wooden floors and beautiful ornaments.