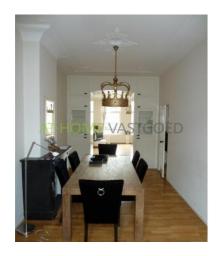

#### 2nd floor:

Hall with toilet, spacious living room with large windows and high ceiling. Dining room which can be reached from the living room trough sliding doors, neat kitchen equipped with a dishwasher, gas cooker, microwave and closet space. This floor has a very nice wooden floors and beautiful ornaments.