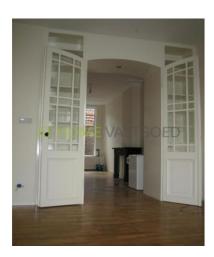

#### 2nd floor:

Hall with toilet, spacious living room with large windows and high ceiling. Dining room which can be reached from the living room trough sliding doors, neat kitchen equipped with a dishwasher, gas cooker, microwave and closet space. This floor has a very nice wooden floors and beautiful ornaments.