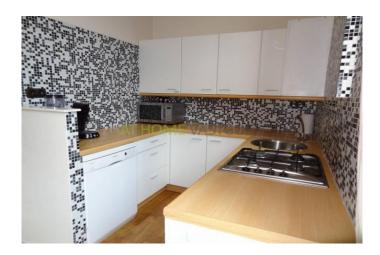

#### 2nd floor:

Hall with toilet, spacious living room with large windows and high ceiling. Dining room which can be reached from the living room trough sliding doors, neat kitchen equipped with a dishwasher, gas cooker, microwave and closet space. This floor has a very nice wooden floors and beautiful ornaments.