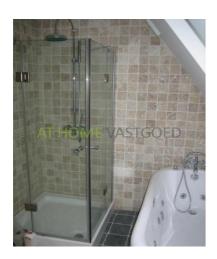

3rd floor: landing, 2 bedrooms (Ca.20 and 16m2), beautiful bathroom with separate shower, 2nd toilet and whirlpool bath. Storage with space and connection for washing machine and dryer. Study / office. One of the bedrooms gives access to the attic. This whole floor has nice laminate flooring.