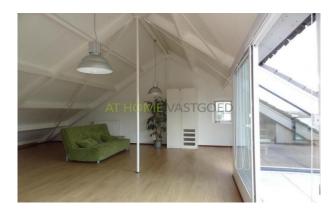

View on the website

In the historic warehouse Speelman factories "De Malerij" Rotterdam-Overschie, near Rotterdam Airport, the 2 e floor renovated studio / workshop to rent. Rent per month € 650.00 excluding G / W / E

The furnished studio has a total floor area of 80 sqm. The studio / workshop has double doors to the balcony. The kitchen has a boiler, a gas hob and a fridge. There is a toilet, a shower with electric boiler, washing machine and central heating radiators with 3 incl. thermostat valves. There is a beautiful view of the Schie can also make use of the quay along the Schie.