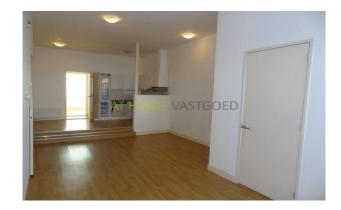

Surface65 m2Bedrooms1Bathrooms1Toilets1

**Rental price** € 695 a month

excl. gas/water/electricity

**Deposit** € 695 **properties.floor** Laminate

View on the website

A very neat and spacious 1-bedroom apartment, fully equipped with light laminate flooring, central heating, plastic frames with double glazing and a garden located in Rotterdam South.

layout:

Ground floor:

Entrance hall, spacious living room with open kitchen with appliances (fridge / freezer, oven with hood and dishwasher), bedroom 1 and a joined spacious bathroom with shower and washing machine. From the spacious bathroom you have access to the very large garden.