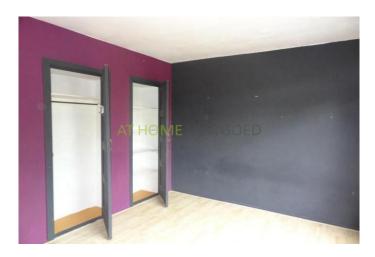

The front room, 21m2 in size and is provided with an open cabinet.

The back room is 16m2 and has two closets (across the board). From this room you have access to the spacious balcony of 3m2.

From the next room, you also have access to the balcony. The side room is 7m2.