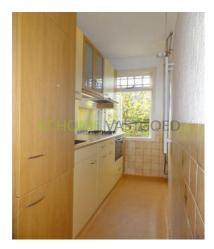

The brand new kitchen has a fridge / freezer, extractor, a microwave oven and a hob. The equipment is completely new. The toilet has a sink.

From the first floor you come up the stairs to the second floor.