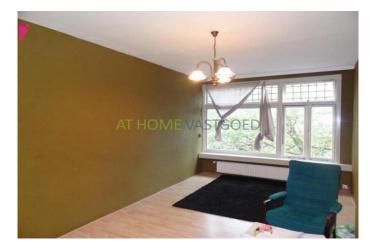

The front room, 21m2 in size and is provided with an open cabinet.

The back room is 16m2 and has two closets (across the board). From this room you have access to the spacious balcony of 3m2.

From the next room, you also have access to the balcony. The side room is 7m2.

The brand new kitchen has a fridge / freezer, extractor, a microwave oven and a hob. The equipment is completely new. The toilet has a sink.

From the first floor you come up the stairs to the second floor.