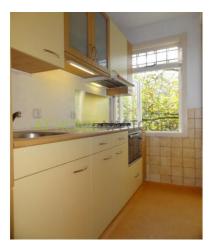

The brand new kitchen has a fridge / freezer, extractor, a microwave oven and a hob. The equipment is completely new. The toilet has a sink.

From the first floor you come up the stairs to the second floor.