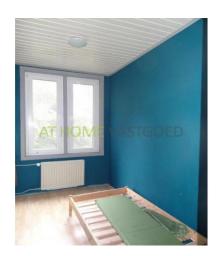

On the second floor there is a front and rear bedroom and a bathroom and roof terrace.

The front (bed) room is 18m2 and has a built-in closet.

The rear (bed) room is 11 m2 and has two built-in wardrobes. Through this room you come through the balcony on the roof. The bathroom has a sink with under the table, two wardrobes and a bathroom with shower. Obviously, the bathroom ventilation.