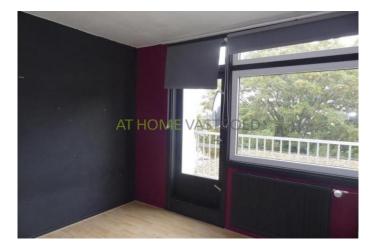

The front room, 21m2 in size and is provided with an open cabinet.

The back room is 16m2 and has two closets (across the board). From this room you have access to the spacious balcony of 3m2.

From the next room, you also have access to the balcony. The side room is 7m2.