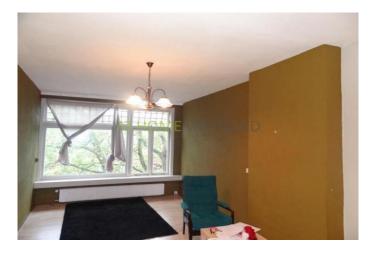

The front room, 21m2 in size and is provided with an open cabinet.

The back room is 16m2 and has two closets (across the board). From this room you have access to the spacious balcony of 3m2.

From the next room, you also have access to the balcony. The side room is 7m2.

The brand new kitchen has a fridge / freezer, extractor, a microwave oven and a hob. The equipment is completely new. The toilet has a sink.

From the first floor you come up the stairs to the second floor.