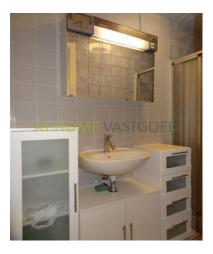

On the second floor there is a front and rear bedroom and a bathroom and roof terrace.

The front (bed) room is 18m2 and has a built-in closet.

The rear (bed) room is 11 m2 and has two built-in wardrobes. Through this room you come through the balcony on the roof. The bathroom has a sink with under the table, two wardrobes and a bathroom with shower. Obviously, the bathroom ventilation.