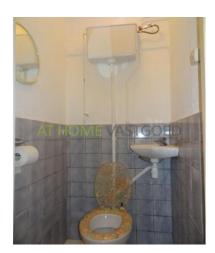

The brand new kitchen has a fridge / freezer, extractor, a microwave oven and a hob. The equipment is completely new. The toilet has a sink.

From the first floor you come up the stairs to the second floor.