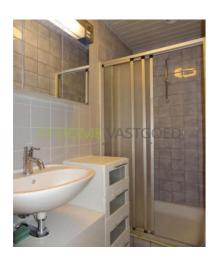

On the second floor there is a front and rear bedroom and a bathroom and roof terrace.

The front (bed) room is 18m2 and has a built-in closet.

The rear (bed) room is 11 m2 and has two built-in wardrobes. Through this room you come through the balcony on the roof. The bathroom has a sink with under the table, two wardrobes and a bathroom with shower. Obviously, the bathroom ventilation.