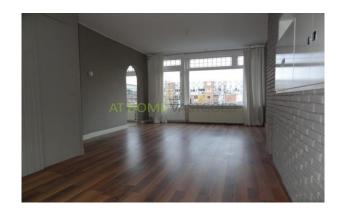

## Available for rent.

Beautiful, well maintained and spacious studio (approx.45m2) with 2 balconies situated in Kralingen close to Erasmus University.

The house has a beautiful laminate floor, central heating, own kitchen and own bathroom with toilet.

Layout:

BG: communal entrance, stairs to the 2nd floor.

2nd floor: landing, own bathroom with shower and toilet. Entrance studio, large living room with adjacent the bedroom / study room, balcony (southeast), neat kitchen with gas cooker and access to the balcony.