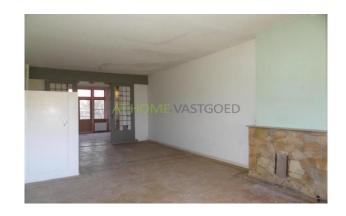

## Available for rent.

Spacious 3 bedroom apartment divided over 2 floors located near the Central Station of Rotterdam.

BG: common entrance, stairs to 3rd floor.

3rd floor: entrance apartment, hall with stairs to the 4th floor, living room with bay window, stained glass windows, sliding doors to the first bedroom which gives access through to the balcony. Bathroom with bath and washbasin. Separate toilet. Standard kitchen.