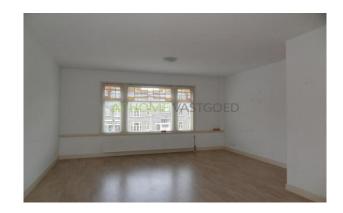

#### For rent

A very nice and spacious 2-bedroom apartment provided with a light laminate floor, central heating, plastic frames with double glazing, situated in Rotterdam South.

Layout:

#### Ground floor:

Entrance, stairs to the 1st floor, spacious living room with open kitchen in L-shape. The kitchen is equipped with: fridge / freezer, dishwasher, cooker hood, hob and oven.

The bedroom is located at the rear of the house. From the bedroom you have access to the nice bathroom with shower, sink and connection for washing machine. The bathroom gives have access to the balcony.