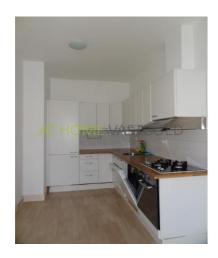

#### Ground floor:

Entrance, stairs to the 1st floor, spacious living room with open kitchen in L-shape. The kitchen is equipped with: fridge / freezer, dishwasher, cooker hood, hob and oven.

The bedroom is located at the rear of the house. From the bedroom you have access to the nice bathroom with shower, sink and connection for washing machine. The bathroom gives have access to the balcony.