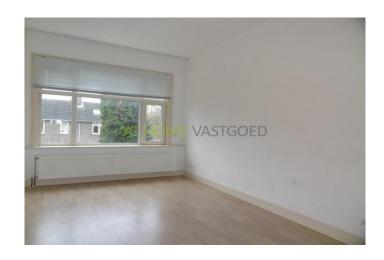

#### For rent

A very nice and spacious 2-bedroom apartment provided with a light laminate floor, central heating, plastic frames with double glazing, situated in Rotterdam South.

Layout:

#### Ground floor:

Entrance, stairs to the 1st floor, spacious living room with open kitchen in L-shape. The kitchen is equipped with: fridge / freezer, dishwasher, cooker hood, hob and oven.

The bedroom is located at the rear of the house. From the bedroom you have access to the nice bathroom with shower, sink and connection for washing machine. The bathroom gives have access to the balcony.