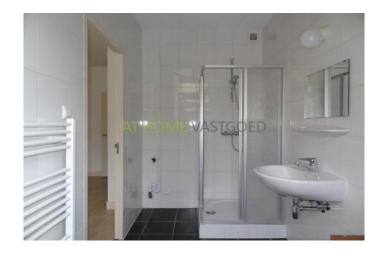

#### Ground floor:

Entrance, stairs to the 1st floor, spacious living room with open kitchen in L-shape. The kitchen is equipped with: fridge / freezer, dishwasher, cooker hood, hob and oven.

The bedroom is located at the rear of the house. From the bedroom you have access to the nice bathroom with shower, sink and connection for washing machine. The bathroom gives have access to the balcony.