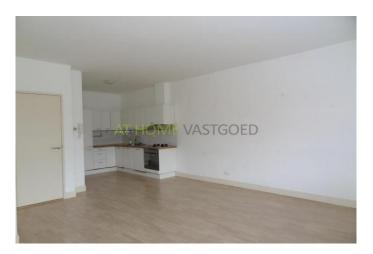

#### Ground floor:

Entrance, stairs to the 1st floor, spacious living room with open kitchen in L-shape. The kitchen is equipped with: fridge / freezer, dishwasher, cooker hood, hob and oven.

The bedroom is located at the rear of the house. From the bedroom you have access to the nice bathroom with shower, sink and connection for washing machine. The bathroom gives have access to the balcony.