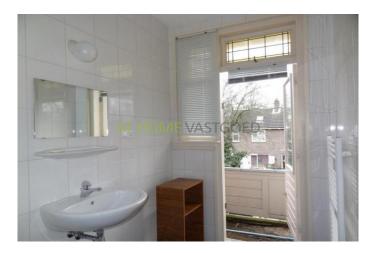

#### Ground floor:

Entrance, stairs to the 1st floor, spacious living room with open kitchen in L-shape. The kitchen is equipped with: fridge / freezer, dishwasher, cooker hood, hob and oven.

The bedroom is located at the rear of the house. From the bedroom you have access to the nice bathroom with shower, sink and connection for washing machine. The bathroom gives have access to the balcony.