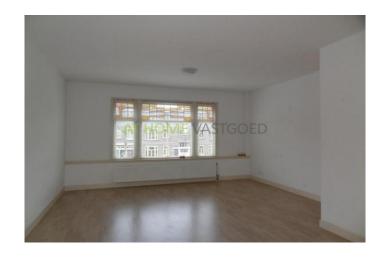

#### For rent

A very nice and spacious 2-bedroom apartment provided with a light laminate floor, central heating, plastic frames with double glazing, situated in Rotterdam South.

Layout:

#### Ground floor:

Entrance, stairs to the 1st floor, spacious living room with open kitchen in L-shape. The kitchen is equipped with: fridge / freezer, dishwasher, cooker hood, hob and oven.

The bedroom is located at the rear of the house. From the bedroom you have access to the nice bathroom with shower, sink and connection for washing machine. The bathroom gives have access to the balcony.