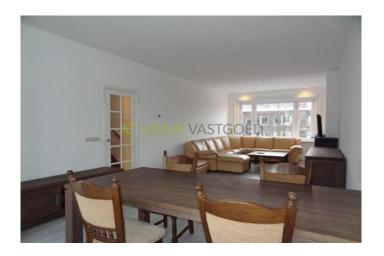

Layout: private entrance, stairs to the 2nd floor. Hall with separate toilet. Spacious living room (40 m2). Separate kitchen with hob, extractor and microwave. From the kitchen you have access to the terrace (15 m2). At the front there is a study / guest room of 6m2 with fitted wardrobe. Internal stairs to the 3rd floor. Here are two large bedrooms of 15m2. The room at the back gives access to the 2nd terrace. Beautiful tiled bathroom with toilet, designer sink and shower. Separate loft with washing machine. Stairs to the 4th floor. Here is the very large attic of approx 38 m2.

For rent: spacious and fully furnished 5 room apartment in the heart of Schiedam. Shops, public transport and train station are all within walking distance.

Entry: stairs to the 2nd floor. Hallway with separate toilet. Large and bright living room of appr. 40 m2. Separate kitchen with cooker, cooker hood and microwave oven. Through the kitchen you have access to the large terrace of 15m2. At the front there is a small study / guest room with wall closet. Stairs to the 3rd floor. 2 large bedrooms of 15 m2. At the back there is access to the 2nd terrace. Neat bathroom with toilet, wash bashin and walk in shower. Separate closet with a connection for the washing machine. Stairs to the large addic or 40 m2.