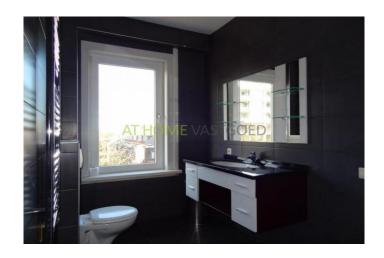

Layout: private entrance, stairs to the 2nd floor. Hall with separate toilet. Spacious living room (40 m2). Separate kitchen with hob, extractor and microwave. From the kitchen you have access to the terrace (15 m2). At the front there is a study / guest room of 6m2 with fitted wardrobe. Internal stairs to the 3rd floor. Here are two large bedrooms of 15m2. The room at the back gives access to the 2nd terrace. Beautiful tiled bathroom with toilet, designer sink and shower. Separate loft with washing machine. Stairs to the 4th floor. Here is the very large attic of approx 38 m2.

For rent: spacious and fully furnished 5 room apartment in the heart of Schiedam. Shops, public transport and train station are all within walking distance.

Entry: stairs to the 2nd floor. Hallway with separate toilet. Large and bright living room of appr. 40 m2. Separate kitchen with cooker, cooker hood and microwave oven. Through the kitchen you have access to the large terrace of 15m2. At the front there is a small study / guest room with wall closet. Stairs to the 3rd floor. 2 large bedrooms of 15 m2. At the back there is access to the 2nd terrace. Neat bathroom with toilet, wash bashin and walk in shower. Separate closet with a connection for the washing machine. Stairs to the large addic or 40 m2.