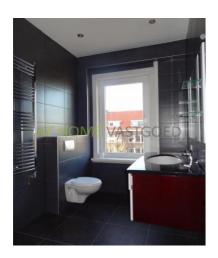

Layout: private entrance, stairs to the 2nd floor. Hall with separate toilet. Spacious living room (40 m2). Separate kitchen with hob, extractor and microwave. From the kitchen you have access to the terrace (15 m2). At the front there is a study / guest room of 6m2 with fitted wardrobe. Internal stairs to the 3rd floor. Here are two large bedrooms of 15m2. The room at the back gives access to the 2nd terrace. Beautiful tiled bathroom with toilet, designer sink and shower. Separate loft with washing machine. Stairs to the 4th floor. Here is the very large attic of approx 38 m2.

For rent: spacious and fully furnished 5 room apartment in the heart of Schiedam. Shops, public transport and train station are all within walking distance.

Entry: stairs to the 2nd floor. Hallway with separate toilet. Large and bright living room of appr. 40 m2. Separate kitchen with cooker, cooker hood and microwave oven. Through the kitchen you have access to the large terrace of 15m2. At the front there is a small study / guest room with wall closet. Stairs to the 3rd floor. 2 large bedrooms of 15 m2. At the back there is access to the 2nd terrace. Neat bathroom with toilet, wash bashin and walk in shower. Separate closet with a connection for the washing machine. Stairs to the large addic or 40 m2.