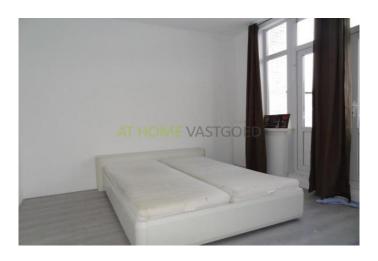

Layout: private entrance, stairs to the 2nd floor. Hall with separate toilet. Spacious living room (40 m2). Separate kitchen with hob, extractor and microwave. From the kitchen you have access to the terrace (15 m2). At the front there is a study / guest room of 6m2 with fitted wardrobe. Internal stairs to the 3rd floor. Here are two large bedrooms of 15m2. The room at the back gives access to the 2nd terrace. Beautiful tiled bathroom with toilet, designer sink and shower. Separate loft with washing machine. Stairs to the 4th floor. Here is the very large attic of approx 38 m2.

For rent: spacious and fully furnished 5 room apartment in the heart of Schiedam. Shops, public transport and train station are all within walking distance.

Entry: stairs to the 2nd floor. Hallway with separate toilet. Large and bright living room of appr. 40 m2. Separate kitchen with cooker, cooker hood and microwave oven. Through the kitchen you have access to the large terrace of 15m2. At the front there is a small study / guest room with wall closet. Stairs to the 3rd floor. 2 large bedrooms of 15 m2. At the back there is access to the 2nd terrace. Neat bathroom with toilet, wash bashin and walk in shower. Separate closet with a connection for the washing machine. Stairs to the large addic or 40 m2.