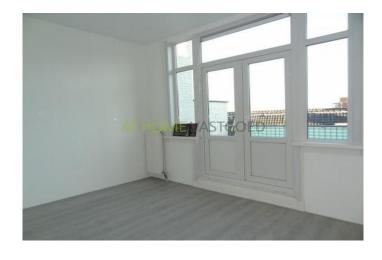

Layout: private entrance, stairs to the 2nd floor. Hall with separate toilet. Spacious living room (40 m2). Separate kitchen with hob, extractor and microwave. From the kitchen you have access to the terrace (15 m2). At the front there is a study / guest room of 6m2 with fitted wardrobe. Internal stairs to the 3rd floor. Here are two large bedrooms of 15m2. The room at the back gives access to the 2nd terrace. Beautiful tiled bathroom with toilet, designer sink and shower. Separate loft with washing machine. Stairs to the 4th floor. Here is the very large attic of approx 38 m2.

For rent: spacious and fully furnished 5 room apartment in the heart of Schiedam. Shops, public transport and train station are all within walking distance.

Entry: stairs to the 2nd floor. Hallway with separate toilet. Large and bright living room of appr. 40 m2. Separate kitchen with cooker, cooker hood and microwave oven. Through the kitchen you have access to the large terrace of 15m2. At the front there is a small study / guest room with wall closet. Stairs to the 3rd floor. 2 large bedrooms of 15 m2. At the back there is access to the 2nd terrace. Neat bathroom with toilet, wash bashin and walk in shower. Separate closet with a connection for the washing machine. Stairs to the large addic or 40 m2.