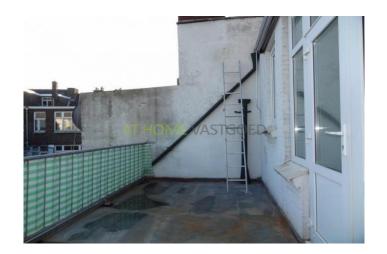

Layout: private entrance, stairs to the 2nd floor. Hall with separate toilet. Spacious living room (40 m2). Separate kitchen with hob, extractor and microwave. From the kitchen you have access to the terrace (15 m2). At the front there is a study / guest room of 6m2 with fitted wardrobe. Internal stairs to the 3rd floor. Here are two large bedrooms of 15m2. The room at the back gives access to the 2nd terrace. Beautiful tiled bathroom with toilet, designer sink and shower. Separate loft with washing machine. Stairs to the 4th floor. Here is the very large attic of approx 38 m2.

For rent: spacious and fully furnished 5 room apartment in the heart of Schiedam. Shops, public transport and train station are all within walking distance.

Entry: stairs to the 2nd floor. Hallway with separate toilet. Large and bright living room of appr. 40 m2. Separate kitchen with cooker, cooker hood and microwave oven. Through the kitchen you have access to the large terrace of 15m2. At the front there is a small study / guest room with wall closet. Stairs to the 3rd floor. 2 large bedrooms of 15 m2. At the back there is access to the 2nd terrace. Neat bathroom with toilet, wash bashin and walk in shower. Separate closet with a connection for the washing machine. Stairs to the large addic or 40 m2.