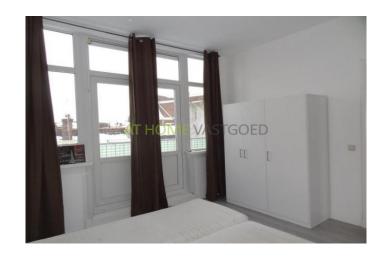

Layout: private entrance, stairs to the 2nd floor. Hall with separate toilet. Spacious living room (40 m2). Separate kitchen with hob, extractor and microwave. From the kitchen you have access to the terrace (15 m2). At the front there is a study / guest room of 6m2 with fitted wardrobe. Internal stairs to the 3rd floor. Here are two large bedrooms of 15m2. The room at the back gives access to the 2nd terrace. Beautiful tiled bathroom with toilet, designer sink and shower. Separate loft with washing machine. Stairs to the 4th floor. Here is the very large attic of approx 38 m2.

For rent: spacious and fully furnished 5 room apartment in the heart of Schiedam. Shops, public transport and train station are all within walking distance.

Entry: stairs to the 2nd floor. Hallway with separate toilet. Large and bright living room of appr. 40 m2. Separate kitchen with cooker, cooker hood and microwave oven. Through the kitchen you have access to the large terrace of 15m2. At the front there is a small study / guest room with wall closet. Stairs to the 3rd floor. 2 large bedrooms of 15 m2. At the back there is access to the 2nd terrace. Neat bathroom with toilet, wash bashin and walk in shower. Separate closet with a connection for the washing machine. Stairs to the large addic or 40 m2.