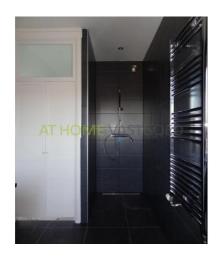

Layout: private entrance, stairs to the 2nd floor. Hall with separate toilet. Spacious living room (40 m2). Separate kitchen with hob, extractor and microwave. From the kitchen you have access to the terrace (15 m2). At the front there is a study / guest room of 6m2 with fitted wardrobe. Internal stairs to the 3rd floor. Here are two large bedrooms of 15m2. The room at the back gives access to the 2nd terrace. Beautiful tiled bathroom with toilet, designer sink and shower. Separate loft with washing machine. Stairs to the 4th floor. Here is the very large attic of approx 38 m2.

For rent: spacious and fully furnished 5 room apartment in the heart of Schiedam. Shops, public transport and train station are all within walking distance.

Entry: stairs to the 2nd floor. Hallway with separate toilet. Large and bright living room of appr. 40 m2. Separate kitchen with cooker, cooker hood and microwave oven. Through the kitchen you have access to the large terrace of 15m2. At the front there is a small study / guest room with wall closet. Stairs to the 3rd floor. 2 large bedrooms of 15 m2. At the back there is access to the 2nd terrace. Neat bathroom with toilet, wash bashin and walk in shower. Separate closet with a connection for the washing machine. Stairs to the large addic or 40 m2.