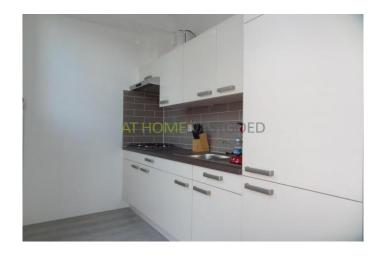

Layout: private entrance, stairs to the 2nd floor. Hall with separate toilet. Spacious living room (40 m2). Separate kitchen with hob, extractor and microwave. From the kitchen you have access to the terrace (15 m2). At the front there is a study / guest room of 6m2 with fitted wardrobe. Internal stairs to the 3rd floor. Here are two large bedrooms of 15m2. The room at the back gives access to the 2nd terrace. Beautiful tiled bathroom with toilet, designer sink and shower. Separate loft with washing machine. Stairs to the 4th floor. Here is the very large attic of approx 38 m2.

For rent: spacious and fully furnished 5 room apartment in the heart of Schiedam. Shops, public transport and train station are all within walking distance.

Entry: stairs to the 2nd floor. Hallway with separate toilet. Large and bright living room of appr. 40 m2. Separate kitchen with cooker, cooker hood and microwave oven. Through the kitchen you have access to the large terrace of 15m2. At the front there is a small study / guest room with wall closet. Stairs to the 3rd floor. 2 large bedrooms of 15 m2. At the back there is access to the 2nd terrace. Neat bathroom with toilet, wash bashin and walk in shower. Separate closet with a connection for the washing machine. Stairs to the large addic or 40 m2.