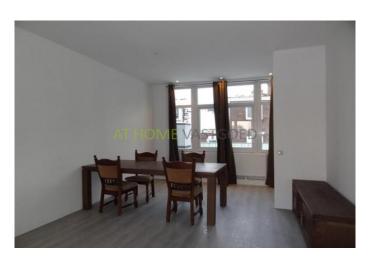

Layout: private entrance, stairs to the 2nd floor. Hall with separate toilet. Spacious living room (40 m2). Separate kitchen with hob, extractor and microwave. From the kitchen you have access to the terrace (15 m2). At the front there is a study / guest room of 6m2 with fitted wardrobe. Internal stairs to the 3rd floor. Here are two large bedrooms of 15m2. The room at the back gives access to the 2nd terrace. Beautiful tiled bathroom with toilet, designer sink and shower. Separate loft with washing machine. Stairs to the 4th floor. Here is the very large attic of approx 38 m2.

For rent: spacious and fully furnished 5 room apartment in the heart of Schiedam. Shops, public transport and train station are all within walking distance.

Entry: stairs to the 2nd floor. Hallway with separate toilet. Large and bright living room of appr. 40 m2. Separate kitchen with cooker, cooker hood and microwave oven. Through the kitchen you have access to the large terrace of 15m2. At the front there is a small study / guest room with wall closet. Stairs to the 3rd floor. 2 large bedrooms of 15 m2. At the back there is access to the 2nd terrace. Neat bathroom with toilet, wash bashin and walk in shower. Separate closet with a connection for the washing machine. Stairs to the large addic or 40 m2.