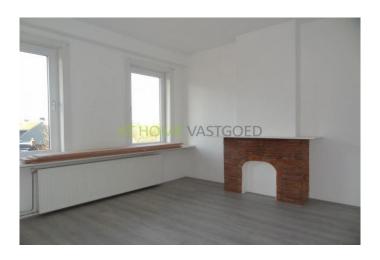

Layout: private entrance, stairs to the 2nd floor. Hall with separate toilet. Spacious living room (40 m2). Separate kitchen with hob, extractor and microwave. From the kitchen you have access to the terrace (15 m2). At the front there is a study / guest room of 6m2 with fitted wardrobe. Internal stairs to the 3rd floor. Here are two large bedrooms of 15m2. The room at the back gives access to the 2nd terrace. Beautiful tiled bathroom with toilet, designer sink and shower. Separate loft with washing machine. Stairs to the 4th floor. Here is the very large attic of approx 38 m2.

For rent: spacious and fully furnished 5 room apartment in the heart of Schiedam. Shops, public transport and train station are all within walking distance.

Entry: stairs to the 2nd floor. Hallway with separate toilet. Large and bright living room of appr. 40 m2. Separate kitchen with cooker, cooker hood and microwave oven. Through the kitchen you have access to the large terrace of 15m2. At the front there is a small study / guest room with wall closet. Stairs to the 3rd floor. 2 large bedrooms of 15 m2. At the back there is access to the 2nd terrace. Neat bathroom with toilet, wash bashin and walk in shower. Separate closet with a connection for the washing machine. Stairs to the large addic or 40 m2.