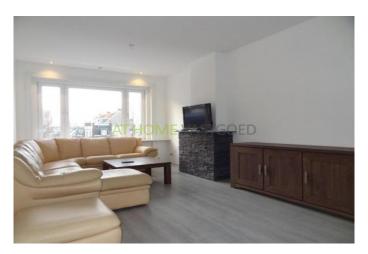

Layout: private entrance, stairs to the 2nd floor. Hall with separate toilet. Spacious living room (40 m2). Separate kitchen with hob, extractor and microwave. From the kitchen you have access to the terrace (15 m2). At the front there is a study / guest room of 6m2 with fitted wardrobe. Internal stairs to the 3rd floor. Here are two large bedrooms of 15m2. The room at the back gives access to the 2nd terrace. Beautiful tiled bathroom with toilet, designer sink and shower. Separate loft with washing machine. Stairs to the 4th floor. Here is the very large attic of approx 38 m2.

For rent: spacious and fully furnished 5 room apartment in the heart of Schiedam. Shops, public transport and train station are all within walking distance.

Entry: stairs to the 2nd floor. Hallway with separate toilet. Large and bright living room of appr. 40 m2. Separate kitchen with cooker, cooker hood and microwave oven. Through the kitchen you have access to the large terrace of 15m2. At the front there is a small study / guest room with wall closet. Stairs to the 3rd floor. 2 large bedrooms of 15 m2. At the back there is access to the 2nd terrace. Neat bathroom with toilet, wash bashin and walk in shower. Separate closet with a connection for the washing machine. Stairs to the large addic or 40 m2.