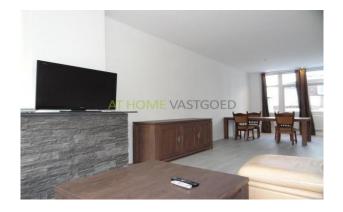

Layout: private entrance, stairs to the 2nd floor. Hall with separate toilet. Spacious living room (40 m2). Separate kitchen with hob, extractor and microwave. From the kitchen you have access to the terrace (15 m2). At the front there is a study / guest room of 6m2 with fitted wardrobe. Internal stairs to the 3rd floor. Here are two large bedrooms of 15m2. The room at the back gives access to the 2nd terrace. Beautiful tiled bathroom with toilet, designer sink and shower. Separate loft with washing machine. Stairs to the 4th floor. Here is the very large attic of approx 38 m2.

For rent: spacious and fully furnished 5 room apartment in the heart of Schiedam. Shops, public transport and train station are all within walking distance.

Entry: stairs to the 2nd floor. Hallway with separate toilet. Large and bright living room of appr. 40 m2. Separate kitchen with cooker, cooker hood and microwave oven. Through the kitchen you have access to the large terrace of 15m2. At the front there is a small study / guest room with wall closet. Stairs to the 3rd floor. 2 large bedrooms of 15 m2. At the back there is access to the 2nd terrace. Neat bathroom with toilet, wash bashin and walk in shower. Separate closet with a connection for the washing machine. Stairs to the large addic or 40 m2.