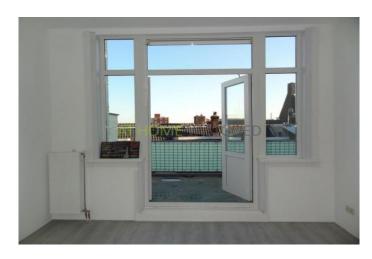

Layout: private entrance, stairs to the 2nd floor. Hall with separate toilet. Spacious living room (40 m2). Separate kitchen with hob, extractor and microwave. From the kitchen you have access to the terrace (15 m2). At the front there is a study / guest room of 6m2 with fitted wardrobe. Internal stairs to the 3rd floor. Here are two large bedrooms of 15m2. The room at the back gives access to the 2nd terrace. Beautiful tiled bathroom with toilet, designer sink and shower. Separate loft with washing machine. Stairs to the 4th floor. Here is the very large attic of approx 38 m2.

For rent: spacious and fully furnished 5 room apartment in the heart of Schiedam. Shops, public transport and train station are all within walking distance.

Entry: stairs to the 2nd floor. Hallway with separate toilet. Large and bright living room of appr. 40 m2. Separate kitchen with cooker, cooker hood and microwave oven. Through the kitchen you have access to the large terrace of 15m2. At the front there is a small study / guest room with wall closet. Stairs to the 3rd floor. 2 large bedrooms of 15 m2. At the back there is access to the 2nd terrace. Neat bathroom with toilet, wash bashin and walk in shower. Separate closet with a connection for the washing machine. Stairs to the large addic or 40 m2.