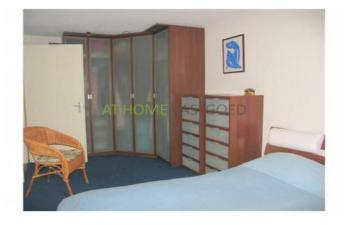

#### layout:

Spacious entrance hall, toilet, bedroom (approx.15, 9 m2), bedroom II (approx.11, 5 m2) with parquet floor, spacious bathroom with shower, washbasin and washing machine. Hallway with acces to the on Southwest oriented living room of approx 43 m2 with lots of windows and sunny terrace. Open L-shaped kitchen (approx. 6 m2) with ceramic hob, fridge, freezer, dishwasher, oven, microwave and cooker hood and large storge. The apartment is accessible by a modern sealed entrance with elevator.