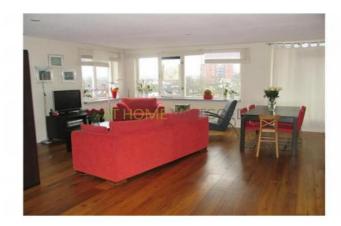

#### For rent

Fully furnished 2 bedroom apartment (approx.95m2) on the 4th floor at the Djeddalaan in Rotterdam Alexanderpolder. The apartment is located in immediate proximity to shopping center Alexandrium and Woonmall Alexandrium. Metro and train about 5 minutes walking, A20 for about 2 minutes. The apartment is located on the Southwest and has a very nice view of the city skyline, Capelle and Krimpen

#### layout:

Spacious entrance hall, toilet, bedroom (approx.15, 9 m2), bedroom II (approx.11, 5 m2) with parquet floor, spacious bathroom with shower, washbasin and washing machine. Hallway with acces to the on Southwest oriented living room of approx 43 m2 with lots of windows and sunny terrace. Open L-shaped kitchen (approx. 6 m2) with ceramic hob, fridge, freezer, dishwasher, oven, microwave and cooker hood and large storge. The apartment is accessible by a modern sealed entrance with elevator.