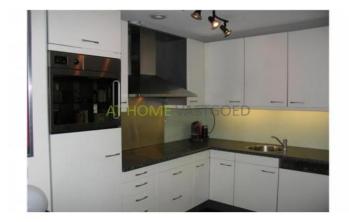

#### layout:

Spacious entrance hall, toilet, bedroom (approx.15, 9 m2), bedroom II (approx.11, 5 m2) with parquet floor, spacious bathroom with shower, washbasin and washing machine. Hallway with acces to the on Southwest oriented living room of approx 43 m2 with lots of windows and sunny terrace. Open L-shaped kitchen (approx. 6 m2) with ceramic hob, fridge, freezer, dishwasher, oven, microwave and cooker hood and large storge. The apartment is accessible by a modern sealed entrance with elevator.