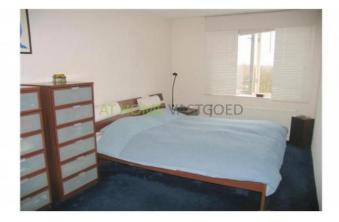

#### layout:

Spacious entrance hall, toilet, bedroom (approx.15, 9 m2), bedroom II (approx.11, 5 m2) with parquet floor, spacious bathroom with shower, washbasin and washing machine. Hallway with acces to the on Southwest oriented living room of approx 43 m2 with lots of windows and sunny terrace. Open L-shaped kitchen (approx. 6 m2) with ceramic hob, fridge, freezer, dishwasher, oven, microwave and cooker hood and large storge. The apartment is accessible by a modern sealed entrance with elevator.