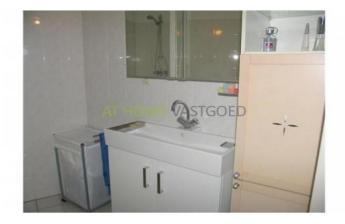

#### layout:

Spacious entrance hall, toilet, bedroom (approx.15, 9 m2), bedroom II (approx.11, 5 m2) with parquet floor, spacious bathroom with shower, washbasin and washing machine. Hallway with acces to the on Southwest oriented living room of approx 43 m2 with lots of windows and sunny terrace. Open L-shaped kitchen (approx. 6 m2) with ceramic hob, fridge, freezer, dishwasher, oven, microwave and cooker hood and large storge. The apartment is accessible by a modern sealed entrance with elevator.