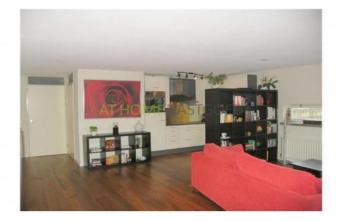

#### layout:

Spacious entrance hall, toilet, bedroom (approx.15, 9 m2), bedroom II (approx.11, 5 m2) with parquet floor, spacious bathroom with shower, washbasin and washing machine. Hallway with acces to the on Southwest oriented living room of approx 43 m2 with lots of windows and sunny terrace. Open L-shaped kitchen (approx. 6 m2) with ceramic hob, fridge, freezer, dishwasher, oven, microwave and cooker hood and large storge. The apartment is accessible by a modern sealed entrance with elevator.