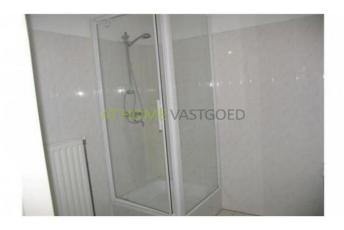

#### layout:

Spacious entrance hall, toilet, bedroom (approx.15, 9 m2), bedroom II (approx.11, 5 m2) with parquet floor, spacious bathroom with shower, washbasin and washing machine. Hallway with acces to the on Southwest oriented living room of approx 43 m2 with lots of windows and sunny terrace. Open L-shaped kitchen (approx. 6 m2) with ceramic hob, fridge, freezer, dishwasher, oven, microwave and cooker hood and large storge. The apartment is accessible by a modern sealed entrance with elevator.