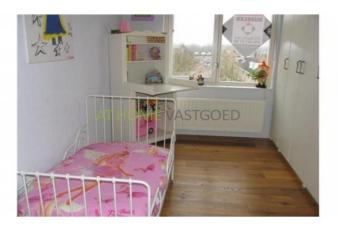

#### layout:

Spacious entrance hall, toilet, bedroom (approx.15, 9 m2), bedroom II (approx.11, 5 m2) with parquet floor, spacious bathroom with shower, washbasin and washing machine. Hallway with acces to the on Southwest oriented living room of approx 43 m2 with lots of windows and sunny terrace. Open L-shaped kitchen (approx. 6 m2) with ceramic hob, fridge, freezer, dishwasher, oven, microwave and cooker hood and large storge. The apartment is accessible by a modern sealed entrance with elevator.