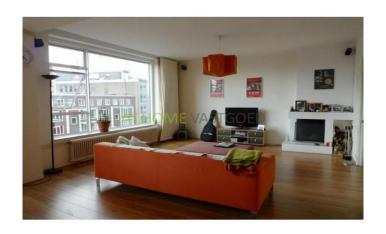

#### layout:

entrance through an enclosed porch with lift and staircase and access to storage.

3rd floor: entrance vestibule, hall from where you have access to all rooms. Furthermore, the hall has a closet and access to the toilet. Kitchen with an oven, cooker, extractor fan and washing machine connection. Spacious living room with fireplace and access to the balcony facing west. The entire living area has a neat laminated floor. Bedroom from which you access the bathroom. Modern bathroom which has a sink and bathtub.

Living room (approx. 6.88 x 4.95m) Kitchen: (approx 3.20 x 2.04m) Bedroom: (approx. 4.34 x 3.30m) Bathroom: (approx. 2.91 x 1.41m)