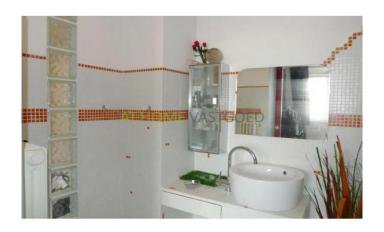

#### layout:

entrance through an enclosed porch with lift and staircase and access to storage.

3rd floor: entrance vestibule, hall from where you have access to all rooms. Furthermore, the hall has a closet and access to the toilet. Kitchen with an oven, cooker, extractor fan and washing machine connection. Spacious living room with fireplace and access to the balcony facing west. The entire living area has a neat laminated floor. Bedroom from which you access the bathroom. Modern bathroom which has a sink and bathtub.