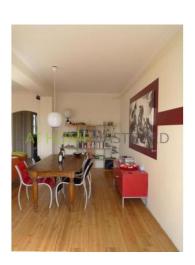

#### layout:

entrance through an enclosed porch with lift and staircase and access to storage.

3rd floor: entrance vestibule, hall from where you have access to all rooms. Furthermore, the hall has a closet and access to the toilet. Kitchen with an oven, cooker, extractor fan and washing machine connection. Spacious living room with fireplace and access to the balcony facing west. The entire living area has a neat laminated floor. Bedroom from which you access the bathroom. Modern bathroom which has a sink and bathtub.