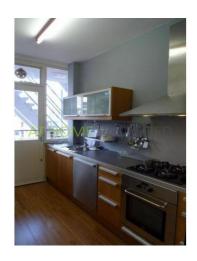

#### layout:

entrance through an enclosed porch with lift and staircase and access to storage.

3rd floor: entrance vestibule, hall from where you have access to all rooms. Furthermore, the hall has a closet and access to the toilet. Kitchen with an oven, cooker, extractor fan and washing machine connection. Spacious living room with fireplace and access to the balcony facing west. The entire living area has a neat laminated floor. Bedroom from which you access the bathroom. Modern bathroom which has a sink and bathtub.