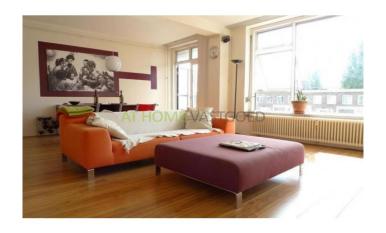

#### layout:

entrance through an enclosed porch with lift and staircase and access to storage.

3rd floor: entrance vestibule, hall from where you have access to all rooms. Furthermore, the hall has a closet and access to the toilet. Kitchen with an oven, cooker, extractor fan and washing machine connection. Spacious living room with fireplace and access to the balcony facing west. The entire living area has a neat laminated floor. Bedroom from which you access the bathroom. Modern bathroom which has a sink and bathtub.

Living room (approx. 6.88 x 4.95m) Kitchen: (approx 3.20 x 2.04m) Bedroom: (approx. 4.34 x 3.30m) Bathroom: (approx. 2.91 x 1.41m)