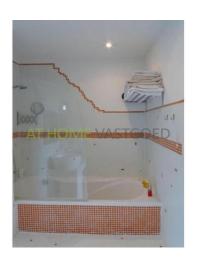

#### layout:

entrance through an enclosed porch with lift and staircase and access to storage.

3rd floor: entrance vestibule, hall from where you have access to all rooms. Furthermore, the hall has a closet and access to the toilet. Kitchen with an oven, cooker, extractor fan and washing machine connection. Spacious living room with fireplace and access to the balcony facing west. The entire living area has a neat laminated floor. Bedroom from which you access the bathroom. Modern bathroom which has a sink and bathtub.