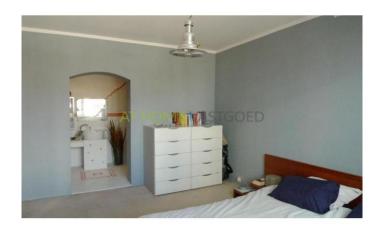

#### layout:

entrance through an enclosed porch with lift and staircase and access to storage.

3rd floor: entrance vestibule, hall from where you have access to all rooms. Furthermore, the hall has a closet and access to the toilet. Kitchen with an oven, cooker, extractor fan and washing machine connection. Spacious living room with fireplace and access to the balcony facing west. The entire living area has a neat laminated floor. Bedroom from which you access the bathroom. Modern bathroom which has a sink and bathtub.