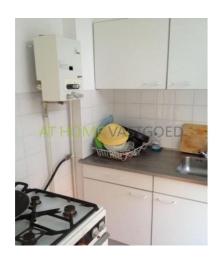

#### layout:

Ground floor entrance, stairs to the first floor. Private toilet in the hallway, living room. bedroom, kitchen with basic cooking facilities. Bathroom with access to the balcony.

on the fourth floor a room. Whole house is equipped with single glazing.

#### layout:

Ground floor entrance, stairs to first floor. Private toilet in the hallway, lounge.

bedroom, kitchen with basic kitchen. Bathroom with balcony access.

on the fourth floor a room. Entire house has single glazing.