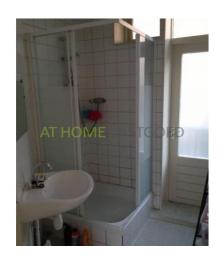

#### layout:

Ground floor entrance, stairs to the first floor. Private toilet in the hallway, living room. bedroom, kitchen with basic cooking facilities. Bathroom with access to the balcony.

on the fourth floor a room. Whole house is equipped with single glazing.

#### layout:

Ground floor entrance, stairs to first floor. Private toilet in the hallway, lounge.

bedroom, kitchen with basic kitchen. Bathroom with balcony access.

on the fourth floor a room. Entire house has single glazing.