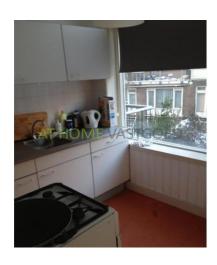

#### layout:

Ground floor entrance, stairs to the first floor. Private toilet in the hallway, living room. bedroom, kitchen with basic cooking facilities. Bathroom with access to the balcony.

on the fourth floor a room. Whole house is equipped with single glazing.

#### layout:

Ground floor entrance, stairs to first floor. Private toilet in the hallway, lounge.

bedroom, kitchen with basic kitchen. Bathroom with balcony access.

on the fourth floor a room. Entire house has single glazing.