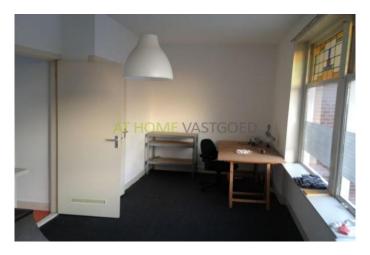

#### layout:

Ground floor entrance, stairs to the first floor. Private toilet in the hallway, living room. bedroom, kitchen with basic cooking facilities. Bathroom with access to the balcony.

on the fourth floor a room. Whole house is equipped with single glazing.

#### layout:

Ground floor entrance, stairs to first floor. Private toilet in the hallway, lounge.

bedroom, kitchen with basic kitchen. Bathroom with balcony access.

on the fourth floor a room. Entire house has single glazing.