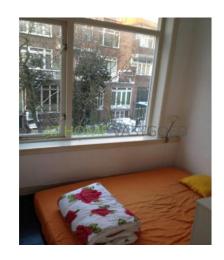

#### layout:

Ground floor entrance, stairs to the first floor. Private toilet in the hallway, living room. bedroom, kitchen with basic cooking facilities. Bathroom with access to the balcony.

on the fourth floor a room. Whole house is equipped with single glazing.

#### layout:

Ground floor entrance, stairs to first floor. Private toilet in the hallway, lounge.

bedroom, kitchen with basic kitchen. Bathroom with balcony access.

on the fourth floor a room. Entire house has single glazing.