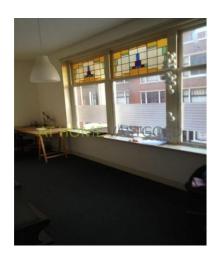

#### layout:

Ground floor entrance, stairs to the first floor. Private toilet in the hallway, living room. bedroom, kitchen with basic cooking facilities. Bathroom with access to the balcony.

on the fourth floor a room. Whole house is equipped with single glazing.

#### layout:

Ground floor entrance, stairs to first floor. Private toilet in the hallway, lounge.

bedroom, kitchen with basic kitchen. Bathroom with balcony access.

on the fourth floor a room. Entire house has single glazing.