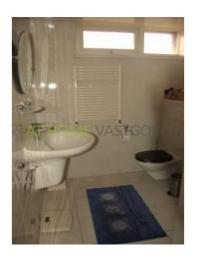

# Family house, Telstar in Hoogezand(Woldwijck) large pantry, bedroom, followed by a simple bathroom with bath, 2nd toilet, sink and bidet.

Floor:

Landing, three bedrooms respectively. 6, 9 and 12 m2, modern bathroom with shower, 3rd toilet, sink and radiator.