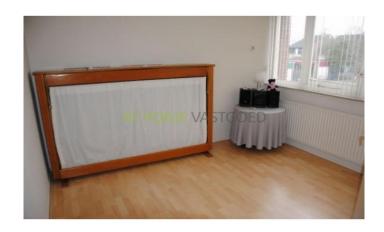

# Family house, Telstar in Hoogezand(Woldwijck) large pantry, bedroom, followed by a simple bathroom with bath, 2nd toilet, sink and bidet.

Floor:

Landing, three bedrooms respectively. 6, 9 and 12 m2, modern bathroom with shower, 3rd toilet, sink and radiator.