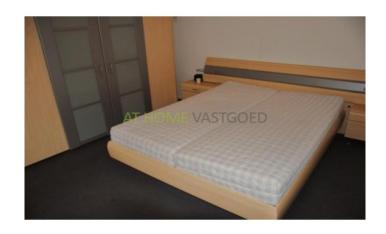

# Family house, Telstar in Hoogezand(Woldwijck) large pantry, bedroom, followed by a simple bathroom with bath, 2nd toilet, sink and bidet.

Floor:

Landing, three bedrooms respectively. 6, 9 and 12 m2, modern bathroom with shower, 3rd toilet, sink and radiator.