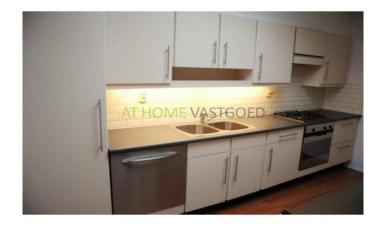

#### layout:

Spacious entrance, renovated toilet, L-shaped living room (approx 32 m2) with fireplace and access to the beautiful garden with large terrace facing south west, open kitchen (13 m2) with dishwasher, 4 burner stove, hood, oven and refrigerator,