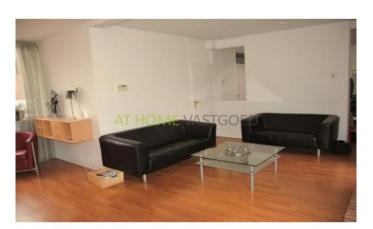

#### layout:

Spacious entrance, renovated toilet, L-shaped living room (approx 32 m2) with fireplace and access to the beautiful garden with large terrace facing south west, open kitchen (13 m2) with dishwasher, 4 burner stove, hood, oven and refrigerator,