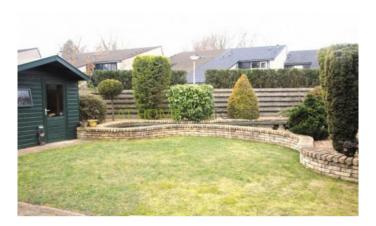

#### layout:

Spacious entrance, renovated toilet, L-shaped living room (approx 32 m2) with fireplace and access to the beautiful garden with large terrace facing south west, open kitchen (13 m2) with dishwasher, 4 burner stove, hood, oven and refrigerator,