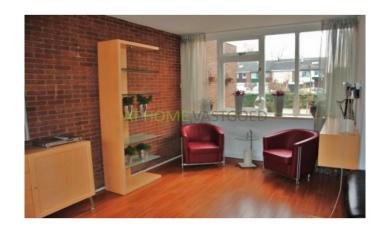

#### layout:

Spacious entrance, renovated toilet, L-shaped living room (approx 32 m2) with fireplace and access to the beautiful garden with large terrace facing south west, open kitchen (13 m2) with dishwasher, 4 burner stove, hood, oven and refrigerator,