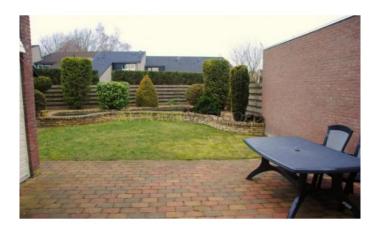

#### layout:

Spacious entrance, renovated toilet, L-shaped living room (approx 32 m2) with fireplace and access to the beautiful garden with large terrace facing south west, open kitchen (13 m2) with dishwasher, 4 burner stove, hood, oven and refrigerator,