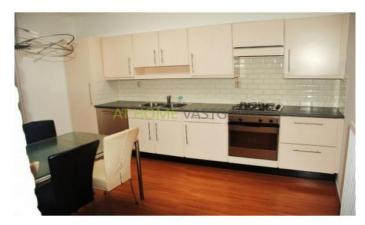

#### layout:

Spacious entrance, renovated toilet, L-shaped living room (approx 32 m2) with fireplace and access to the beautiful garden with large terrace facing south west, open kitchen (13 m2) with dishwasher, 4 burner stove, hood, oven and refrigerator,