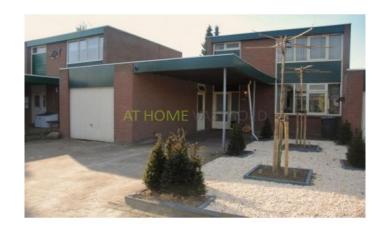

#### layout:

Spacious entrance, renovated toilet, L-shaped living room (approx 32 m2) with fireplace and access to the beautiful garden with large terrace facing south west, open kitchen (13 m2) with dishwasher, 4 burner stove, hood, oven and refrigerator,