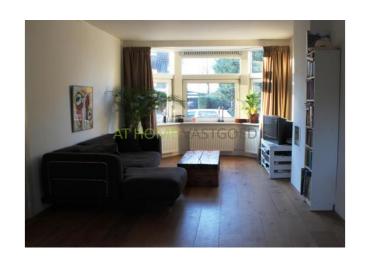

Front garden, entrance apartment, hall with meter cupboard and modern toilet. Stairs to the first floor.

The spacious living room has a bay window to the front and patio doors to the rear garden. All walls are smooth plastered and there is a beautiful oak wooden floor. The living room has a comfortable height of 2.7 meters!

### Foto's voor Rotterdam, Schielaan