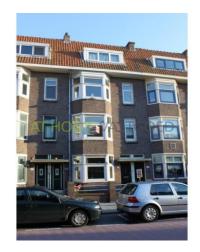

kitchen with light fronts and with all the necessary appliances for example a 5-burner gas hob, dishwasher, stainless steel oven, stainless steel extractor and fridge / freezer. Through the kitchen you have access to the garden. The kitchen is very sunny. The spacious garden has a renovated stone shed and a hardwood deck with awning realized.

The first floor has two bedrooms, a spacious rear bedroom with a closet, herein the CV preparation (Agpo) and also spacious front bedroom. This bedroom has a nice walk-in closet.

On this level the decent bathroom which is fully tiled and has a bath with shower facilities, 2nd toilet, washing machine and sink.

Dimensions:

Living room: 37 m2
Bedroom 1: 6.3 x 3.4 m
Bedroom 2: 4.3 x 4.1 m
Bathroom: 3.1 x 1.7 m

#### Foto's voor Rotterdam, Schielaan













### Foto's voor Rotterdam, Schielaan













### Foto's voor Rotterdam, Schielaan