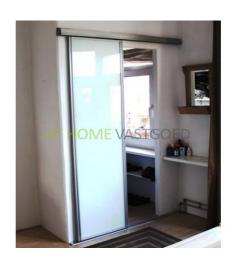

The first floor has two bedrooms, a spacious rear bedroom with a closet, herein the CV preparation (Agpo) and also spacious front bedroom. This bedroom has a nice walk-in closet.

On this level the decent bathroom which is fully tiled and has a bath with shower facilities, 2nd toilet, washing machine and sink.