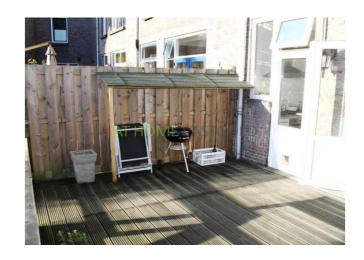

Open kitchen with light fronts and with all the necessary appliances for example a 5-burner gas hob, dishwasher, stainless steel oven, stainless steel extractor and fridge / freezer. Through the kitchen you have access to the garden. The kitchen is very sunny. The spacious garden has a renovated stone shed and a hardwood deck with awning realized.