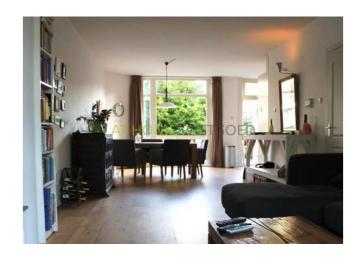

Front garden, entrance apartment, hall with meter cupboard and modern toilet. Stairs to the first floor.

The spacious living room has a bay window to the front and patio doors to the rear garden. All walls are smooth plastered and there is a beautiful oak wooden floor. The living room has a comfortable height of 2.7 meters!

### Foto's voor Rotterdam, Schielaan