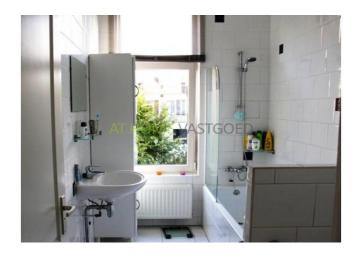

The first floor has two bedrooms, a spacious rear bedroom with a closet, herein the CV preparation (Agpo) and also spacious front bedroom. This bedroom has a nice walk-in closet.

On this level the decent bathroom which is fully tiled and has a bath with shower facilities, 2nd toilet, washing machine and sink.