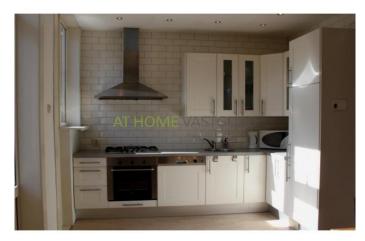

Open kitchen with light fronts and with all the necessary appliances for example a 5-burner gas hob, dishwasher, stainless steel oven, stainless steel extractor and fridge / freezer. Through the kitchen you have access to the garden. The kitchen is very sunny. The spacious garden has a renovated stone shed and a hardwood deck with awning realized.