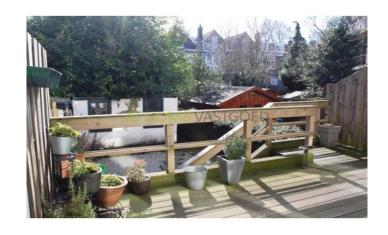

Open kitchen with light fronts and with all the necessary appliances for example a 5-burner gas hob, dishwasher, stainless steel oven, stainless steel extractor and fridge / freezer. Through the kitchen you have access to the garden. The kitchen is very sunny. The spacious garden has a renovated stone shed and a hardwood deck with awning realized.