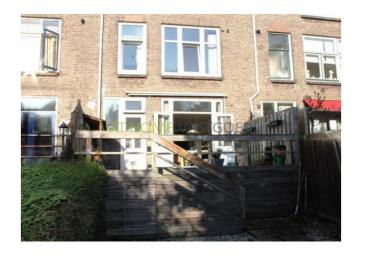

Front garden, entrance apartment, hall with meter cupboard and modern toilet. Stairs to the first floor.

The spacious living room has a bay window to the front and patio doors to the rear garden. All walls are smooth plastered and there is a beautiful oak wooden floor. The living room has a comfortable height of 2.7 meters!

Open kitchen with light fronts and with all the necessary appliances for example a 5-burner gas hob, dishwasher, stainless steel oven, stainless steel extractor and fridge / freezer. Through the kitchen you have access to the garden. The kitchen is very sunny. The spacious garden has a renovated stone shed and a hardwood deck with awning realized.