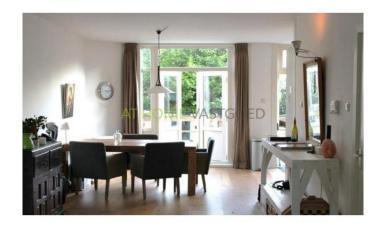

Front garden, entrance apartment, hall with meter cupboard and modern toilet. Stairs to the first floor.

The spacious living room has a bay window to the front and patio doors to the rear garden. All walls are smooth plastered and there is a beautiful oak wooden floor. The living room has a comfortable height of 2.7 meters!