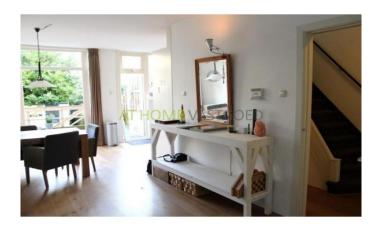

Front garden, entrance apartment, hall with meter cupboard and modern toilet. Stairs to the first floor.

The spacious living room has a bay window to the front and patio doors to the rear garden. All walls are smooth plastered and there is a beautiful oak wooden floor. The living room has a comfortable height of 2.7 meters!