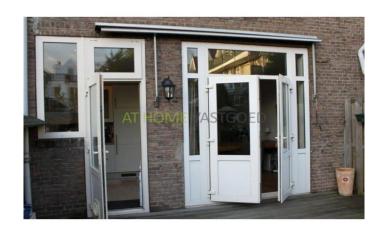

Front garden, entrance apartment, hall with meter cupboard and modern toilet. Stairs to the first floor.

The spacious living room has a bay window to the front and patio doors to the rear garden. All walls are smooth plastered and there is a beautiful oak wooden floor. The living room has a comfortable height of 2.7 meters!

Open kitchen with light fronts and with all the necessary appliances for example a 5-burner gas hob, dishwasher, stainless steel oven, stainless steel extractor and fridge / freezer. Through the kitchen you have access to the garden. The kitchen is very sunny. The spacious garden has a renovated stone shed and a hardwood deck with awning realized.