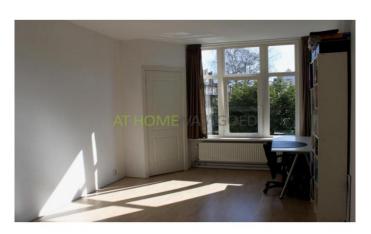

Front garden, entrance apartment, hall with meter cupboard and modern toilet. Stairs to the first floor.

The spacious living room has a bay window to the front and patio doors to the rear garden. All walls are smooth plastered and there is a beautiful oak wooden floor. The living room has a comfortable height of 2.7 meters!