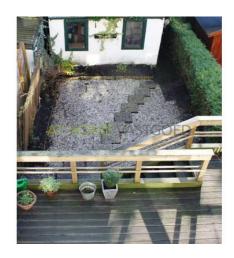

Open kitchen with light fronts and with all the necessary appliances for example a 5-burner gas hob, dishwasher, stainless steel oven, stainless steel extractor and fridge / freezer. Through the kitchen you have access to the garden. The kitchen is very sunny. The spacious garden has a renovated stone shed and a hardwood deck with awning realized.