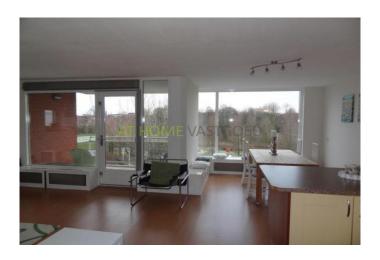

The house has a beautiful view over the park and pond and is perfectly located with many shops and roads in the immediate vicinity. Metro Station is just 2 minutes away.

Entrance: ground floor

Kept closed entrance with platform, elevator and access to storage.

3rd floor

Entrance hall, cloakroom, toilet, closet with washer / dryer. Large and bright living room with open kitchen, which is equipped with all necessary appliances such as refrigerator, freezer, hob, extractor, microwave and dishwasher. From the living room you have access to the terrace facing southwest with view over park and pond. Spacious bedroom with double bed and large wardrobe. 2nd bedroom with double bed and wardrobe. Very nice bathroom with shower, bath and sink. Free parking in front of the door!