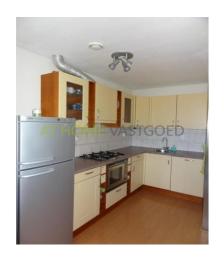

3rd floor

Entrance hall, cloakroom, toilet, closet with washer / dryer. Large and bright living room with open kitchen, which is equipped with all necessary appliances such as refrigerator, freezer, hob, extractor, microwave and dishwasher. From the living room you have access to the terrace facing southwest with view over park and pond. Spacious bedroom with double bed and large wardrobe. 2nd bedroom with double bed and wardrobe. Very nice bathroom with shower, bath and sink. Free parking in front of the door!

### Foto's voor Schiedam, Doctor Schaepmansingel