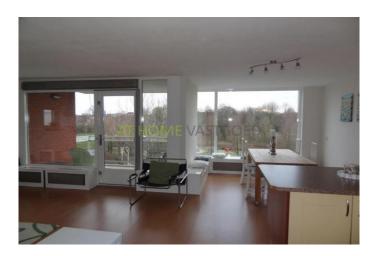

3rd floor

Entrance hall, cloakroom, toilet, closet with washer / dryer. Large and bright living room with open kitchen, which is equipped with all necessary appliances such as refrigerator, freezer, hob, extractor, microwave and dishwasher. From the living room you have access to the terrace facing southwest with view over park and pond. Spacious bedroom with double bed and large wardrobe. 2nd bedroom with double bed and wardrobe. Very nice bathroom with shower, bath and sink. Free parking in front of the door!