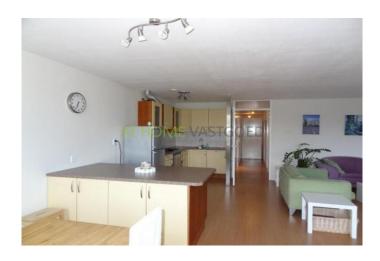

3rd floor

Entrance hall, cloakroom, toilet, closet with washer / dryer. Large and bright living room with open kitchen, which is equipped with all necessary appliances such as refrigerator, freezer, hob, extractor, microwave and dishwasher. From the living room you have access to the terrace facing southwest with view over park and pond. Spacious bedroom with double bed and large wardrobe. 2nd bedroom with double bed and wardrobe. Very nice bathroom with shower, bath and sink. Free parking in front of the door!

### Foto's voor Schiedam, Doctor Schaepmansingel