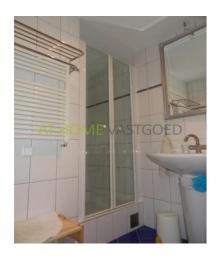

3rd floor

Entrance hall, cloakroom, toilet, closet with washer / dryer. Large and bright living room with open kitchen, which is equipped with all necessary appliances such as refrigerator, freezer, hob, extractor, microwave and dishwasher. From the living room you have access to the terrace facing southwest with view over park and pond. Spacious bedroom with double bed and large wardrobe. 2nd bedroom with double bed and wardrobe. Very nice bathroom with shower, bath and sink. Free parking in front of the door!