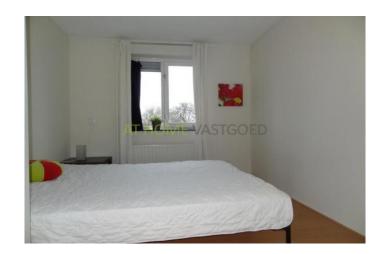

3rd floor

Entrance hall, cloakroom, toilet, closet with washer / dryer. Large and bright living room with open kitchen, which is equipped with all necessary appliances such as refrigerator, freezer, hob, extractor, microwave and dishwasher. From the living room you have access to the terrace facing southwest with view over park and pond. Spacious bedroom with double bed and large wardrobe. 2nd bedroom with double bed and wardrobe. Very nice bathroom with shower, bath and sink. Free parking in front of the door!

Dimensions (approx.)

- Living room / kitchen: 6.70 x 8.10/5.80

Bedroom I: 3.80 x 3.50Bedroom II: 3.80 x 2.75Bathroom: 2.20 x 1.75