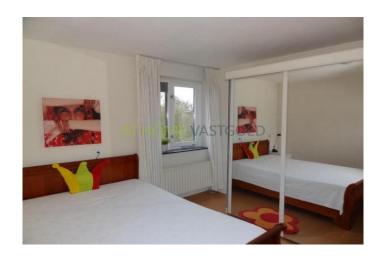

3rd floor

Entrance hall, cloakroom, toilet, closet with washer / dryer. Large and bright living room with open kitchen, which is equipped with all necessary appliances such as refrigerator, freezer, hob, extractor, microwave and dishwasher. From the living room you have access to the terrace facing southwest with view over park and pond. Spacious bedroom with double bed and large wardrobe. 2nd bedroom with double bed and wardrobe. Very nice bathroom with shower, bath and sink. Free parking in front of the door!

Dimensions (approx.)

- Living room / kitchen: 6.70 x 8.10/5.80

Bedroom I: 3.80 x 3.50Bedroom II: 3.80 x 2.75Bathroom: 2.20 x 1.75