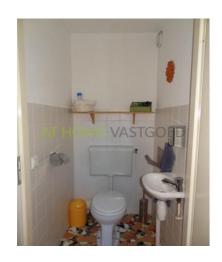

3rd floor

Entrance hall, cloakroom, toilet, closet with washer / dryer. Large and bright living room with open kitchen, which is equipped with all necessary appliances such as refrigerator, freezer, hob, extractor, microwave and dishwasher. From the living room you have access to the terrace facing southwest with view over park and pond. Spacious bedroom with double bed and large wardrobe. 2nd bedroom with double bed and wardrobe. Very nice bathroom with shower, bath and sink. Free parking in front of the door!