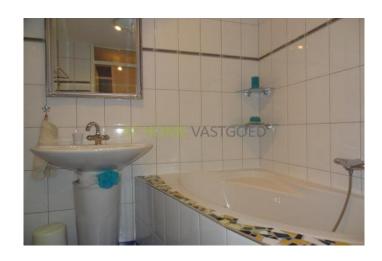

3rd floor

Entrance hall, cloakroom, toilet, closet with washer / dryer. Large and bright living room with open kitchen, which is equipped with all necessary appliances such as refrigerator, freezer, hob, extractor, microwave and dishwasher. From the living room you have access to the terrace facing southwest with view over park and pond. Spacious bedroom with double bed and large wardrobe. 2nd bedroom with double bed and wardrobe. Very nice bathroom with shower, bath and sink. Free parking in front of the door!