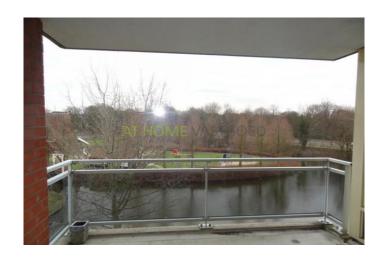

Surface90 m2Bedrooms2Bathrooms1Toilets1

**Rental price** € 1100 a month

excl. gas/water/electricity

**Deposit** € 1100 **properties.floor** Not known

View on the website

For rent: spacious and fully furnished 3 room apartment, with large balcony on the South West

The house has a beautiful view over the park and pond and is perfectly located with many shops and roads in the immediate vicinity. Metro Station is just 2 minutes away.

Entrance: ground floor

Kept closed entrance with platform, elevator and access to storage.

3rd floor

Entrance hall, cloakroom, toilet, closet with washer / dryer. Large and bright living room with open kitchen, which is equipped with all necessary appliances such as refrigerator, freezer, hob, extractor, microwave and dishwasher. From the living room you have access to the terrace facing southwest with view over park and pond. Spacious bedroom with double bed and large wardrobe. 2nd bedroom with double bed and wardrobe. Very nice bathroom with shower, bath and sink. Free parking in front of the door!