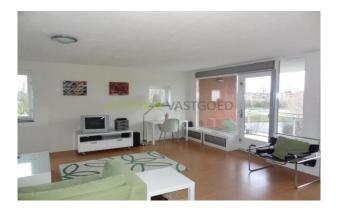

3rd floor

Entrance hall, cloakroom, toilet, closet with washer / dryer. Large and bright living room with open kitchen, which is equipped with all necessary appliances such as refrigerator, freezer, hob, extractor, microwave and dishwasher. From the living room you have access to the terrace facing southwest with view over park and pond. Spacious bedroom with double bed and large wardrobe. 2nd bedroom with double bed and wardrobe. Very nice bathroom with shower, bath and sink. Free parking in front of the door!

### Foto's voor Schiedam, Doctor Schaepmansingel