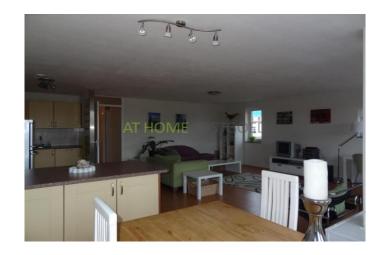

3rd floor

Entrance hall, cloakroom, toilet, closet with washer / dryer. Large and bright living room with open kitchen, which is equipped with all necessary appliances such as refrigerator, freezer, hob, extractor, microwave and dishwasher. From the living room you have access to the terrace facing southwest with view over park and pond. Spacious bedroom with double bed and large wardrobe. 2nd bedroom with double bed and wardrobe. Very nice bathroom with shower, bath and sink. Free parking in front of the door!

### Foto's voor Schiedam, Doctor Schaepmansingel