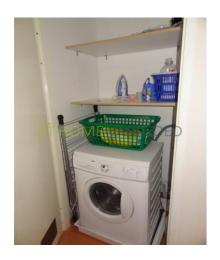

3rd floor

Entrance hall, cloakroom, toilet, closet with washer / dryer. Large and bright living room with open kitchen, which is equipped with all necessary appliances such as refrigerator, freezer, hob, extractor, microwave and dishwasher. From the living room you have access to the terrace facing southwest with view over park and pond. Spacious bedroom with double bed and large wardrobe. 2nd bedroom with double bed and wardrobe. Very nice bathroom with shower, bath and sink. Free parking in front of the door!