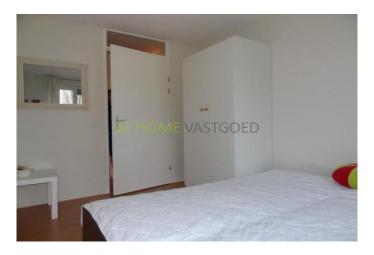

3rd floor

Entrance hall, cloakroom, toilet, closet with washer / dryer. Large and bright living room with open kitchen, which is equipped with all necessary appliances such as refrigerator, freezer, hob, extractor, microwave and dishwasher. From the living room you have access to the terrace facing southwest with view over park and pond. Spacious bedroom with double bed and large wardrobe. 2nd bedroom with double bed and wardrobe. Very nice bathroom with shower, bath and sink. Free parking in front of the door!

Dimensions (approx.)

- Living room / kitchen: 6.70 x 8.10/5.80

Bedroom I: 3.80 x 3.50Bedroom II: 3.80 x 2.75Bathroom: 2.20 x 1.75