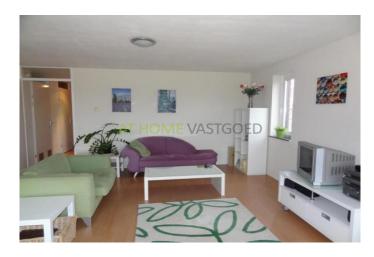

3rd floor

Entrance hall, cloakroom, toilet, closet with washer / dryer. Large and bright living room with open kitchen, which is equipped with all necessary appliances such as refrigerator, freezer, hob, extractor, microwave and dishwasher. From the living room you have access to the terrace facing southwest with view over park and pond. Spacious bedroom with double bed and large wardrobe. 2nd bedroom with double bed and wardrobe. Very nice bathroom with shower, bath and sink. Free parking in front of the door!

### Foto's voor Schiedam, Doctor Schaepmansingel