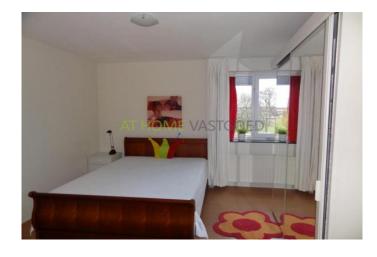

3rd floor

Entrance hall, cloakroom, toilet, closet with washer / dryer. Large and bright living room with open kitchen, which is equipped with all necessary appliances such as refrigerator, freezer, hob, extractor, microwave and dishwasher. From the living room you have access to the terrace facing southwest with view over park and pond. Spacious bedroom with double bed and large wardrobe. 2nd bedroom with double bed and wardrobe. Very nice bathroom with shower, bath and sink. Free parking in front of the door!

Dimensions (approx.)

- Living room / kitchen: 6.70 x 8.10/5.80

Bedroom I: 3.80 x 3.50Bedroom II: 3.80 x 2.75Bathroom: 2.20 x 1.75