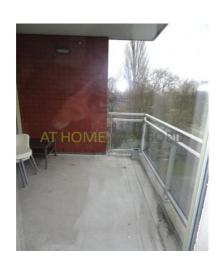

3rd floor

Entrance hall, cloakroom, toilet, closet with washer / dryer. Large and bright living room with open kitchen, which is equipped with all necessary appliances such as refrigerator, freezer, hob, extractor, microwave and dishwasher. From the living room you have access to the terrace facing southwest with view over park and pond. Spacious bedroom with double bed and large wardrobe. 2nd bedroom with double bed and wardrobe. Very nice bathroom with shower, bath and sink. Free parking in front of the door!