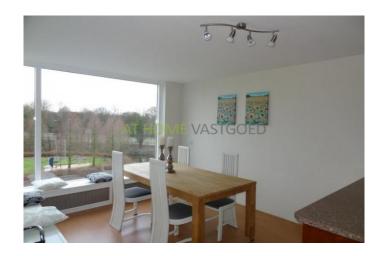

The house has a beautiful view over the park and pond and is perfectly located with many shops and roads in the immediate vicinity. Metro Station is just 2 minutes away.

Entrance: ground floor

Kept closed entrance with platform, elevator and access to storage.

3rd floor

Entrance hall, cloakroom, toilet, closet with washer / dryer. Large and bright living room with open kitchen, which is equipped with all necessary appliances such as refrigerator, freezer, hob, extractor, microwave and dishwasher. From the living room you have access to the terrace facing southwest with view over park and pond. Spacious bedroom with double bed and large wardrobe. 2nd bedroom with double bed and wardrobe. Very nice bathroom with shower, bath and sink. Free parking in front of the door!

### Foto's voor Schiedam, Doctor Schaepmansingel