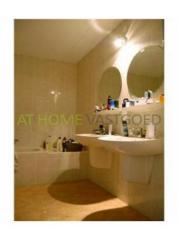

2nd fl.: Hall, luxury toilet with sink, 3 spacious bedrooms and a fully tiled bathroom with bath, shower and 2 sinks.

3rd fl.: Spacious bedroom with patio doors to the second roof terrace also overlooking the Hollandsche IJssel. Central heating boiler and heat recovery.