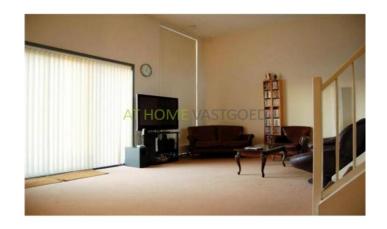

#### layout:

Toilets

Entrance, luxury toilet with sink, large work room or hall with stairs to the upper floor, door to garage with electric door and a large cellar of 30m2.

1st fl.: Garden Room with unobstructed views over the Hollandsche IJssel and sliding doors to the terrace. Stairs to the living room with access to the luxury L-shaped kitchen with granite worktops and appliances.

#### Specifics:

The house is well built and well insulated and include roof, floor and wall insulation, a balanced ventilation with heat recovery and is fully equipped with hardwood frames with double glazing. The house was brightly finished on the inside and has a total of 4 large bedrooms, an office, a spacious split level living room with playful levels and has a garage, followed by a large basement. The house has an alarm system, smoke detectors, and a videophone with door opener. In the immediate vicinity of the home, schools, shops and public transport connections.