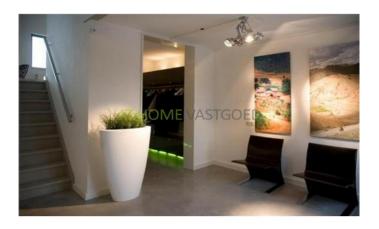

#### layout:

Toilets

Entrance, luxury toilet with sink, large work room or hall with stairs to the upper floor, door to garage with electric door and a large cellar of 30m2.

1st fl.: Garden Room with unobstructed views over the Hollandsche IJssel and sliding doors to the terrace. Stairs to the living room with access to the luxury L-shaped kitchen with granite worktops and appliances.

#### Specifics:

The house is well built and well insulated and include roof, floor and wall insulation, a balanced ventilation with heat recovery and is fully equipped with hardwood frames with double glazing. The house was brightly finished on the inside and has a total of 4 large bedrooms, an office, a spacious split level living room with playful levels and has a garage, followed by a large basement. The house has an alarm system, smoke detectors, and a videophone with door opener. In the immediate vicinity of the home, schools, shops and public transport connections.