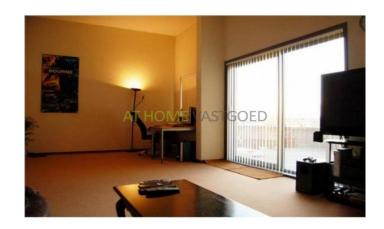

#### layout:

Toilets

Entrance, luxury toilet with sink, large work room or hall with stairs to the upper floor, door to garage with electric door and a large cellar of 30m2.

1st fl.: Garden Room with unobstructed views over the Hollandsche IJssel and sliding doors to the terrace. Stairs to the living room with access to the luxury L-shaped kitchen with granite worktops and appliances.