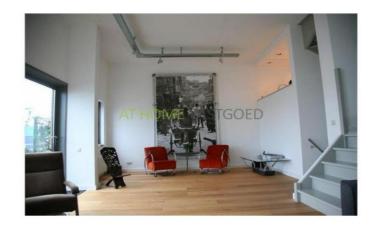

#### layout:

Toilets

Entrance, luxury toilet with sink, large work room or hall with stairs to the upper floor, door to garage with electric door and a large cellar of 30m2.

1st fl.: Garden Room with unobstructed views over the Hollandsche IJssel and sliding doors to the terrace. Stairs to the living room with access to the luxury L-shaped kitchen with granite worktops and appliances.

#### Specifics:

The house is well built and well insulated and include roof, floor and wall insulation, a balanced ventilation with heat recovery and is fully equipped with hardwood frames with double glazing. The house was brightly finished on the inside and has a total of 4 large bedrooms, an office, a spacious split level living room with playful levels and has a garage, followed by a large basement. The house has an alarm system, smoke detectors, and a videophone with door opener. In the immediate vicinity of the home, schools, shops and public transport connections.