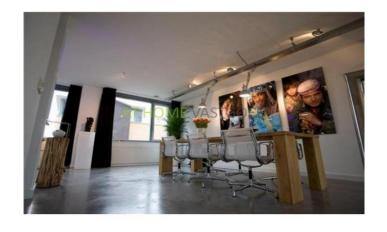

#### Specifics:

The house is well built and well insulated and include roof, floor and wall insulation, a balanced ventilation with heat recovery and is fully equipped with hardwood frames with double glazing. The house was brightly finished on the inside and has a total of 4 large bedrooms, an office, a spacious split level living room with playful levels and has a garage, followed by a large basement. The house has an alarm system, smoke detectors, and a videophone with door opener. In the immediate vicinity of the home, schools, shops and public transport connections.