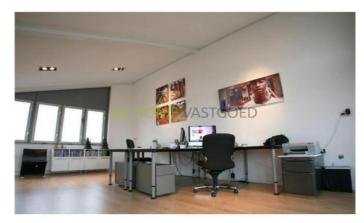

#### Specifics:

The house is well built and well insulated and include roof, floor and wall insulation, a balanced ventilation with heat recovery and is fully equipped with hardwood frames with double glazing. The house was brightly finished on the inside and has a total of 4 large bedrooms, an office, a spacious split level living room with playful levels and has a garage, followed by a large basement. The house has an alarm system, smoke detectors, and a videophone with door opener. In the immediate vicinity of the home, schools, shops and public transport connections.