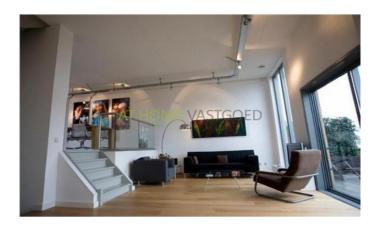

#### layout:

Toilets

Entrance, luxury toilet with sink, large work room or hall with stairs to the upper floor, door to garage with electric door and a large cellar of 30m2.

1st fl.: Garden Room with unobstructed views over the Hollandsche IJssel and sliding doors to the terrace. Stairs to the living room with access to the luxury L-shaped kitchen with granite worktops and appliances.

#### Specifics:

The house is well built and well insulated and include roof, floor and wall insulation, a balanced ventilation with heat recovery and is fully equipped with hardwood frames with double glazing. The house was brightly finished on the inside and has a total of 4 large bedrooms, an office, a spacious split level living room with playful levels and has a garage, followed by a large basement. The house has an alarm system, smoke detectors, and a videophone with door opener. In the immediate vicinity of the home, schools, shops and public transport connections.