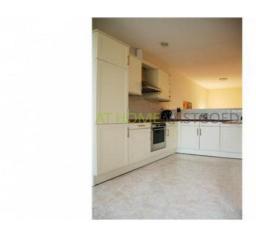

#### layout:

Toilets

Entrance, luxury toilet with sink, large work room or hall with stairs to the upper floor, door to garage with electric door and a large cellar of 30m2.

1st fl.: Garden Room with unobstructed views over the Hollandsche IJssel and sliding doors to the terrace. Stairs to the living room with access to the luxury L-shaped kitchen with granite worktops and appliances.