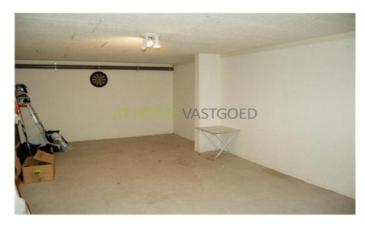

#### layout:

Toilets

Entrance, luxury toilet with sink, large work room or hall with stairs to the upper floor, door to garage with electric door and a large cellar of 30m2.

1st fl.: Garden Room with unobstructed views over the Hollandsche IJssel and sliding doors to the terrace. Stairs to the living room with access to the luxury L-shaped kitchen with granite worktops and appliances.