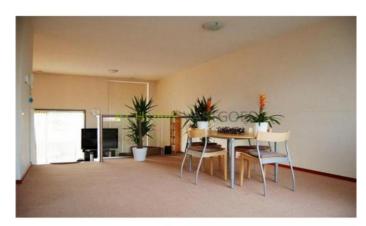

#### layout:

Toilets

Entrance, luxury toilet with sink, large work room or hall with stairs to the upper floor, door to garage with electric door and a large cellar of 30m2.

1st fl.: Garden Room with unobstructed views over the Hollandsche IJssel and sliding doors to the terrace. Stairs to the living room with access to the luxury L-shaped kitchen with granite worktops and appliances.

#### Specifics:

The house is well built and well insulated and include roof, floor and wall insulation, a balanced ventilation with heat recovery and is fully equipped with hardwood frames with double glazing. The house was brightly finished on the inside and has a total of 4 large bedrooms, an office, a spacious split level living room with playful levels and has a garage, followed by a large basement. The house has an alarm system, smoke detectors, and a videophone with door opener. In the immediate vicinity of the home, schools, shops and public transport connections.