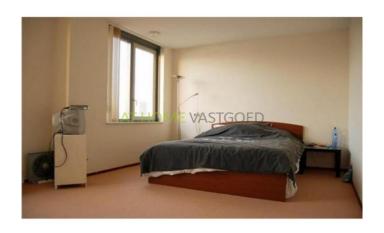

2nd fl.: Hall, luxury toilet with sink, 3 spacious bedrooms and a fully tiled bathroom with bath, shower and 2 sinks.

3rd fl.: Spacious bedroom with patio doors to the second roof terrace also overlooking the Hollandsche IJssel. Central heating boiler and heat recovery.

#### Specifics:

The house is well built and well insulated and include roof, floor and wall insulation, a balanced ventilation with heat recovery and is fully equipped with hardwood frames with double glazing. The house was brightly finished on the inside and has a total of 4 large bedrooms, an office, a spacious split level living room with playful levels and has a garage, followed by a large basement. The house has an alarm system, smoke detectors, and a videophone with door opener. In the immediate vicinity of the home, schools, shops and public transport connections.