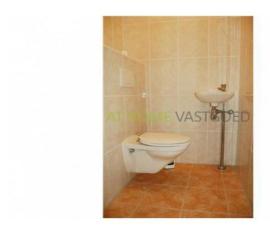

#### layout:

Toilets

Entrance, luxury toilet with sink, large work room or hall with stairs to the upper floor, door to garage with electric door and a large cellar of 30m2.

1st fl.: Garden Room with unobstructed views over the Hollandsche IJssel and sliding doors to the terrace. Stairs to the living room with access to the luxury L-shaped kitchen with granite worktops and appliances.