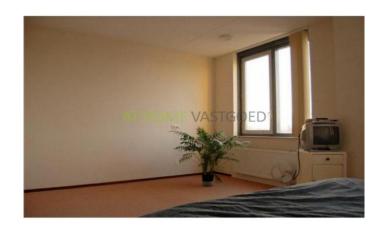

2nd fl.: Hall, luxury toilet with sink, 3 spacious bedrooms and a fully tiled bathroom with bath, shower and 2 sinks.

3rd fl.: Spacious bedroom with patio doors to the second roof terrace also overlooking the Hollandsche IJssel. Central heating boiler and heat recovery.

#### Specifics:

The house is well built and well insulated and include roof, floor and wall insulation, a balanced ventilation with heat recovery and is fully equipped with hardwood frames with double glazing. The house was brightly finished on the inside and has a total of 4 large bedrooms, an office, a spacious split level living room with playful levels and has a garage, followed by a large basement. The house has an alarm system, smoke detectors, and a videophone with door opener. In the immediate vicinity of the home, schools, shops and public transport connections.