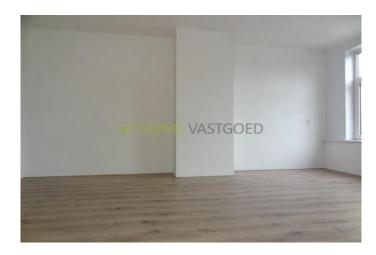

#### lavout:

Stairs to 1st floor. Hall with separate toilet and storage room. Very spacious and bright living room. At the front is an extra bedroom / study. At the rear is the spacious kitchen with all necessary appliances. Internal stairs to the 2nd floor. Here are 2 very large bedrooms and a side room with washing machine connection. A 2nd toilet. The bathroom has a double sink and shower. From here you have access to the spacious terrace facing east / south.

The house was recently renovated and looks beautiful. Easy parking in front of the door.