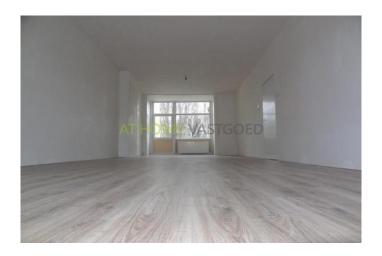

#### lavout:

Stairs to 1st floor. Hall with separate toilet and storage room. Very spacious and bright living room. At the front is an extra bedroom / study. At the rear is the spacious kitchen with all necessary appliances. Internal stairs to the 2nd floor. Here are 2 very large bedrooms and a side room with washing machine connection. A 2nd toilet. The bathroom has a double sink and shower. From here you have access to the spacious terrace facing east / south.

#### dimensions:

Living room: 3.87 x 3.12 m
Side room: 3.25 x 1.95 m
Kitchen: 5.10 x 2.57 m
Bathroom: 2.67 x 1.92 m
Bedroom: 5.14 x 3.87 m
Bedroom: 5.15 x 3.87 m
Side room: 3.16 x 1.95 m

### Foto's voor Rotterdam, Claes de Vrieselaan