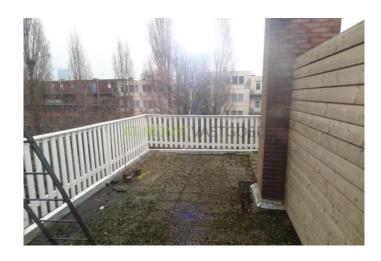

#### lavout:

Stairs to 1st floor. Hall with separate toilet and storage room. Very spacious and bright living room. At the front is an extra bedroom / study. At the rear is the spacious kitchen with all necessary appliances. Internal stairs to the 2nd floor. Here are 2 very large bedrooms and a side room with washing machine connection. A 2nd toilet. The bathroom has a double sink and shower. From here you have access to the spacious terrace facing east / south.