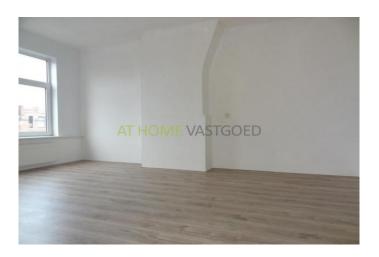

#### lavout:

Stairs to 1st floor. Hall with separate toilet and storage room. Very spacious and bright living room. At the front is an extra bedroom / study. At the rear is the spacious kitchen with all necessary appliances. Internal stairs to the 2nd floor. Here are 2 very large bedrooms and a side room with washing machine connection. A 2nd toilet. The bathroom has a double sink and shower. From here you have access to the spacious terrace facing east / south.

The house was recently renovated and looks beautiful. Easy parking in front of the door.