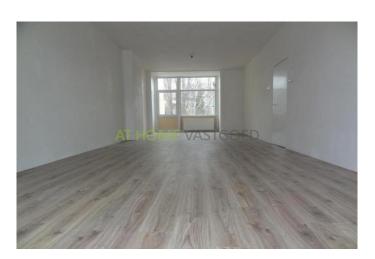

#### lavout:

Stairs to 1st floor. Hall with separate toilet and storage room. Very spacious and bright living room. At the front is an extra bedroom / study. At the rear is the spacious kitchen with all necessary appliances. Internal stairs to the 2nd floor. Here are 2 very large bedrooms and a side room with washing machine connection. A 2nd toilet. The bathroom has a double sink and shower. From here you have access to the spacious terrace facing east / south.

The house was recently renovated and looks beautiful. Easy parking in front of the door.

#### dimensions:

Living room: 3.87 x 3.12 m
Side room: 3.25 x 1.95 m
Kitchen: 5.10 x 2.57 m
Bathroom: 2.67 x 1.92 m
Bedroom: 5.14 x 3.87 m
Bedroom: 5.15 x 3.87 m
Side room: 3.16 x 1.95 m