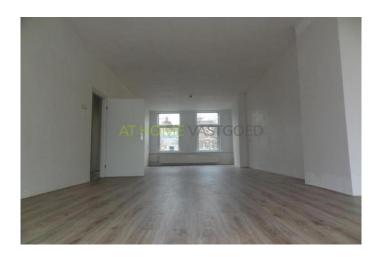

#### lavout:

Stairs to 1st floor. Hall with separate toilet and storage room. Very spacious and bright living room. At the front is an extra bedroom / study. At the rear is the spacious kitchen with all necessary appliances. Internal stairs to the 2nd floor. Here are 2 very large bedrooms and a side room with washing machine connection. A 2nd toilet. The bathroom has a double sink and shower. From here you have access to the spacious terrace facing east / south.

#### dimensions:

Living room: 3.87 x 3.12 m
Side room: 3.25 x 1.95 m
Kitchen: 5.10 x 2.57 m
Bathroom: 2.67 x 1.92 m
Bedroom: 5.14 x 3.87 m
Bedroom: 5.15 x 3.87 m
Side room: 3.16 x 1.95 m

### Foto's voor Rotterdam, Claes de Vrieselaan