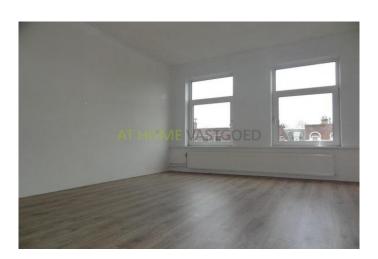

#### lavout:

Stairs to 1st floor. Hall with separate toilet and storage room. Very spacious and bright living room. At the front is an extra bedroom / study. At the rear is the spacious kitchen with all necessary appliances. Internal stairs to the 2nd floor. Here are 2 very large bedrooms and a side room with washing machine connection. A 2nd toilet. The bathroom has a double sink and shower. From here you have access to the spacious terrace facing east / south.

The house was recently renovated and looks beautiful. Easy parking in front of the door.