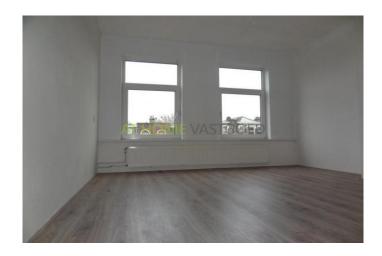

#### lavout:

Stairs to 1st floor. Hall with separate toilet and storage room. Very spacious and bright living room. At the front is an extra bedroom / study. At the rear is the spacious kitchen with all necessary appliances. Internal stairs to the 2nd floor. Here are 2 very large bedrooms and a side room with washing machine connection. A 2nd toilet. The bathroom has a double sink and shower. From here you have access to the spacious terrace facing east / south.

The house was recently renovated and looks beautiful. Easy parking in front of the door.