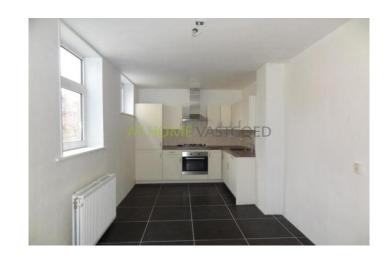

#### lavout:

Stairs to 1st floor. Hall with separate toilet and storage room. Very spacious and bright living room. At the front is an extra bedroom / study. At the rear is the spacious kitchen with all necessary appliances. Internal stairs to the 2nd floor. Here are 2 very large bedrooms and a side room with washing machine connection. A 2nd toilet. The bathroom has a double sink and shower. From here you have access to the spacious terrace facing east / south.

#### dimensions:

Living room: 3.87 x 3.12 m
Side room: 3.25 x 1.95 m
Kitchen: 5.10 x 2.57 m
Bathroom: 2.67 x 1.92 m
Bedroom: 5.14 x 3.87 m
Bedroom: 5.15 x 3.87 m
Side room: 3.16 x 1.95 m