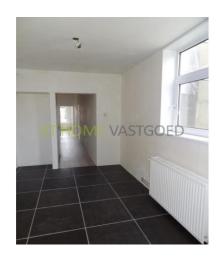

#### lavout:

Stairs to 1st floor. Hall with separate toilet and storage room. Very spacious and bright living room. At the front is an extra bedroom / study. At the rear is the spacious kitchen with all necessary appliances. Internal stairs to the 2nd floor. Here are 2 very large bedrooms and a side room with washing machine connection. A 2nd toilet. The bathroom has a double sink and shower. From here you have access to the spacious terrace facing east / south.

#### dimensions:

Living room: 3.87 x 3.12 m
Side room: 3.25 x 1.95 m
Kitchen: 5.10 x 2.57 m
Bathroom: 2.67 x 1.92 m
Bedroom: 5.14 x 3.87 m
Bedroom: 5.15 x 3.87 m
Side room: 3.16 x 1.95 m