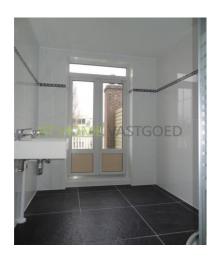

#### lavout:

Stairs to 1st floor. Hall with separate toilet and storage room. Very spacious and bright living room. At the front is an extra bedroom / study. At the rear is the spacious kitchen with all necessary appliances. Internal stairs to the 2nd floor. Here are 2 very large bedrooms and a side room with washing machine connection. A 2nd toilet. The bathroom has a double sink and shower. From here you have access to the spacious terrace facing east / south.

#### dimensions:

Living room: 3.87 x 3.12 m
Side room: 3.25 x 1.95 m
Kitchen: 5.10 x 2.57 m
Bathroom: 2.67 x 1.92 m
Bedroom: 5.14 x 3.87 m
Bedroom: 5.15 x 3.87 m
Side room: 3.16 x 1.95 m