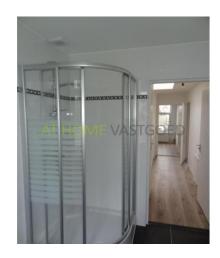

#### lavout:

Stairs to 1st floor. Hall with separate toilet and storage room. Very spacious and bright living room. At the front is an extra bedroom / study. At the rear is the spacious kitchen with all necessary appliances. Internal stairs to the 2nd floor. Here are 2 very large bedrooms and a side room with washing machine connection. A 2nd toilet. The bathroom has a double sink and shower. From here you have access to the spacious terrace facing east / south.

#### dimensions:

Living room: 3.87 x 3.12 m
Side room: 3.25 x 1.95 m
Kitchen: 5.10 x 2.57 m
Bathroom: 2.67 x 1.92 m
Bedroom: 5.14 x 3.87 m
Bedroom: 5.15 x 3.87 m
Side room: 3.16 x 1.95 m