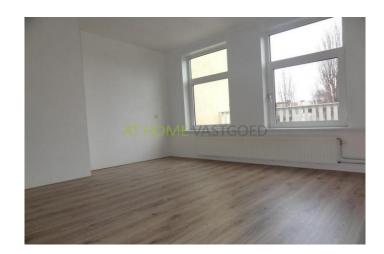

#### lavout:

Stairs to 1st floor. Hall with separate toilet and storage room. Very spacious and bright living room. At the front is an extra bedroom / study. At the rear is the spacious kitchen with all necessary appliances. Internal stairs to the 2nd floor. Here are 2 very large bedrooms and a side room with washing machine connection. A 2nd toilet. The bathroom has a double sink and shower. From here you have access to the spacious terrace facing east / south.

The house was recently renovated and looks beautiful. Easy parking in front of the door.