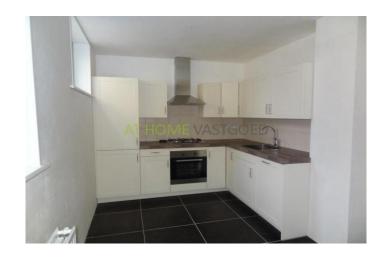

#### lavout:

Stairs to 1st floor. Hall with separate toilet and storage room. Very spacious and bright living room. At the front is an extra bedroom / study. At the rear is the spacious kitchen with all necessary appliances. Internal stairs to the 2nd floor. Here are 2 very large bedrooms and a side room with washing machine connection. A 2nd toilet. The bathroom has a double sink and shower. From here you have access to the spacious terrace facing east / south.

#### dimensions:

Living room: 3.87 x 3.12 m
Side room: 3.25 x 1.95 m
Kitchen: 5.10 x 2.57 m
Bathroom: 2.67 x 1.92 m
Bedroom: 5.14 x 3.87 m
Bedroom: 5.15 x 3.87 m
Side room: 3.16 x 1.95 m