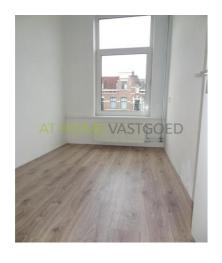

#### lavout:

Stairs to 1st floor. Hall with separate toilet and storage room. Very spacious and bright living room. At the front is an extra bedroom / study. At the rear is the spacious kitchen with all necessary appliances. Internal stairs to the 2nd floor. Here are 2 very large bedrooms and a side room with washing machine connection. A 2nd toilet. The bathroom has a double sink and shower. From here you have access to the spacious terrace facing east / south.

#### dimensions:

Living room: 3.87 x 3.12 m
Side room: 3.25 x 1.95 m
Kitchen: 5.10 x 2.57 m
Bathroom: 2.67 x 1.92 m
Bedroom: 5.14 x 3.87 m
Bedroom: 5.15 x 3.87 m
Side room: 3.16 x 1.95 m