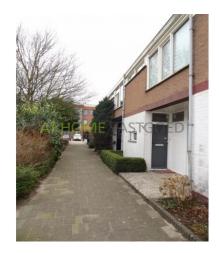

#### View on the website

In a child-friendly residential area, furnished enlarged house with wooden shed on 149 m2 of land. The house is provided with an extension at the rear, so that a large living room is created. 20 minutes by car from Rotterdam. division Ground floor: entrance / hall with toilet, laundry / storage room, living room and kitchen. 1st Floor: 3 bedrooms, bathroom and landing. second floor: attic with c.v. and two skylights. dimensions: Living room with open kitchen: 8.5 m x 5.7 m Bedroom 1: 3.5 m x 2.8 m Bedroom 2: 3.5 m x .8 m Bedroom 3: 3m x 2.4m Attic: 5m x 4m Bathroom: 2.6 m x 2.8 m Garden: 6 m x 2.8 m

The living room has a fireplace and sliding doors to the south facing rear garden situated. The kitchen is equipped with a 4-burner gas hob, extractor fan, fridge and dishwasher. The bathroom was enlarged and luxuriously equipped with a double sink, a second toilet, shower facilities and a jacuzzi bath. Through a staircase to the 2nd floor accessible. It is a quiet house with a footpath located in close proximity to shopping, recreation (sports) facilities, schools, public transport and roads.