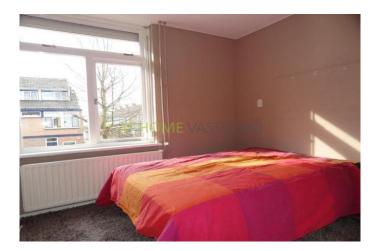

#### View on the website

In a child-friendly residential area, furnished enlarged house with wooden shed on 149 m2 of land. The house is provided with an extension at the rear, so that a large living room is created. 20 minutes by car from Rotterdam. division Ground floor: entrance / hall with toilet, laundry / storage room, living room and kitchen. 1st Floor: 3 bedrooms, bathroom and landing. second floor: attic with c.v. and two skylights. dimensions: Living room with open kitchen: 8.5 m x 5.7 m Bedroom 1: 3.5 m x 2.8 m Bedroom 2: 3.5 m x .8 m Bedroom 3: 3m x 2.4m Attic: 5m x 4m Bathroom: 2.6 m x 2.8 m Garden: 6 m x 2.8 m

The living room has a fireplace and sliding doors to the south facing rear garden situated. The kitchen is equipped with a 4-burner gas hob, extractor fan, fridge and dishwasher. The bathroom was enlarged and luxuriously equipped with a double sink, a second toilet, shower facilities and a jacuzzi bath. Through a staircase to the 2nd floor accessible. It is a quiet house with a footpath located in close proximity to shopping, recreation (sports) facilities, schools, public transport and roads.