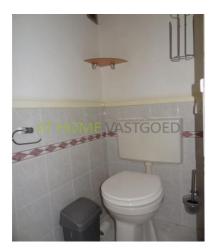

#### View on the website

In a child-friendly residential area, furnished enlarged house with wooden shed on 149 m2 of land. The house is provided with an extension at the rear, so that a large living room is created. 20 minutes by car from Rotterdam. division Ground floor: entrance / hall with toilet, laundry / storage room, living room and kitchen. 1st Floor: 3 bedrooms, bathroom and landing. second floor: attic with c.v. and two skylights. dimensions: Living room with open kitchen: 8.5 m x 5.7 m Bedroom 1: 3.5 m x 2.8 m Bedroom 2: 3.5 m x .8 m Bedroom 3: 3m x 2.4m Attic: 5m x 4m Bathroom: 2.6 m x 2.8 m Garden: 6 m x 2.8 m