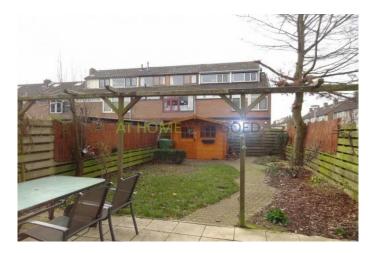

#### View on the website

In a child-friendly residential area, furnished enlarged house with wooden shed on 149 m2 of land. The house is provided with an extension at the rear, so that a large living room is created. 20 minutes by car from Rotterdam. division Ground floor: entrance / hall with toilet, laundry / storage room, living room and kitchen. 1st Floor: 3 bedrooms, bathroom and landing. second floor: attic with c.v. and two skylights. dimensions: Living room with open kitchen: 8.5 m x 5.7 m Bedroom 1: 3.5 m x 2.8 m Bedroom 2: 3.5 m x .8 m Bedroom 3: 3m x 2.4m Attic: 5m x 4m Bathroom: 2.6 m x 2.8 m Garden: 6 m x 2.8 m

The living room has a fireplace and sliding doors to the south facing rear garden situated. The kitchen is equipped with a 4-burner gas hob, extractor fan, fridge and dishwasher. The bathroom was enlarged and luxuriously equipped with a double sink, a second toilet, shower facilities and a jacuzzi bath. Through a staircase to the 2nd floor accessible. It is a quiet house with a footpath located in close proximity to shopping, recreation (sports) facilities, schools, public transport and roads.