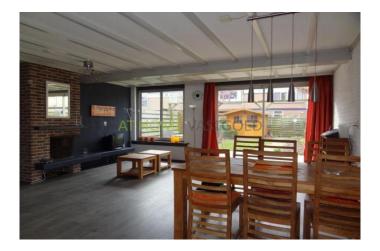

#### View on the website

In a child-friendly residential area, furnished enlarged house with wooden shed on 149 m2 of land. The house is provided with an extension at the rear, so that a large living room is created. 20 minutes by car from Rotterdam. division Ground floor: entrance / hall with toilet, laundry / storage room, living room and kitchen. 1st Floor: 3 bedrooms, bathroom and landing. second floor: attic with c.v. and two skylights. dimensions: Living room with open kitchen: 8.5 m x 5.7 m Bedroom 1: 3.5 m x 2.8 m Bedroom 2: 3.5 m x .8 m Bedroom 3: 3m x 2.4m Attic: 5m x 4m Bathroom: 2.6 m x 2.8 m Garden: 6 m x 2.8 m

The living room has a fireplace and sliding doors to the south facing rear garden situated. The kitchen is equipped with a 4-burner gas hob, extractor fan, fridge and dishwasher. The bathroom was enlarged and luxuriously equipped with a double sink, a second toilet, shower facilities and a jacuzzi bath. Through a staircase to the 2nd floor accessible. It is a quiet house with a footpath located in close proximity to shopping, recreation (sports) facilities, schools, public transport and roads.