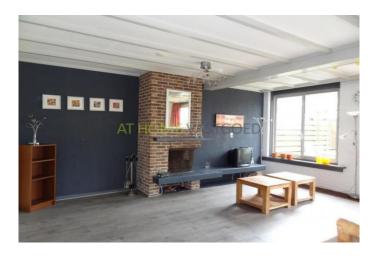

The living room has a fireplace and sliding doors to the south facing rear garden situated. The kitchen is equipped with a 4-burner gas hob, extractor fan, fridge and dishwasher. The bathroom was enlarged and luxuriously equipped with a double sink, a second toilet, shower facilities and a jacuzzi bath. Through a staircase to the 2nd floor accessible. It is a quiet house with a footpath located in close proximity to shopping, recreation (sports) facilities, schools, public transport and roads.