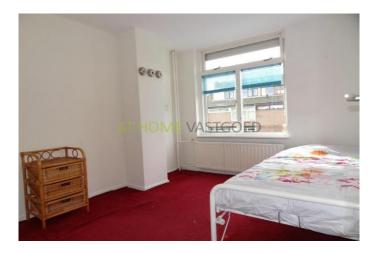

#### View on the website

In a child-friendly residential area, furnished enlarged house with wooden shed on 149 m2 of land. The house is provided with an extension at the rear, so that a large living room is created. 20 minutes by car from Rotterdam. division Ground floor: entrance / hall with toilet, laundry / storage room, living room and kitchen. 1st Floor: 3 bedrooms, bathroom and landing. second floor: attic with c.v. and two skylights. dimensions: Living room with open kitchen: 8.5 m x 5.7 m Bedroom 1: 3.5 m x 2.8 m Bedroom 2: 3.5 m x .8 m Bedroom 3: 3m x 2.4m Attic: 5m x 4m Bathroom: 2.6 m x 2.8 m Garden: 6 m x 2.8 m

The living room has a fireplace and sliding doors to the south facing rear garden situated. The kitchen is equipped with a 4-burner gas hob, extractor fan, fridge and dishwasher. The bathroom was enlarged and luxuriously equipped with a double sink, a second toilet, shower facilities and a jacuzzi bath. Through a staircase to the 2nd floor accessible. It is a quiet house with a footpath located in close proximity to shopping, recreation (sports) facilities, schools, public transport and roads.