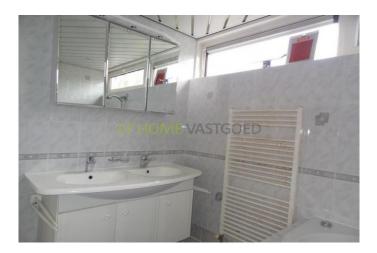

The living room has a fireplace and sliding doors to the south facing rear garden situated. The kitchen is equipped with a 4-burner gas hob, extractor fan, fridge and dishwasher. The bathroom was enlarged and luxuriously equipped with a double sink, a second toilet, shower facilities and a jacuzzi bath. Through a staircase to the 2nd floor accessible. It is a quiet house with a footpath located in close proximity to shopping, recreation (sports) facilities, schools, public transport and roads.