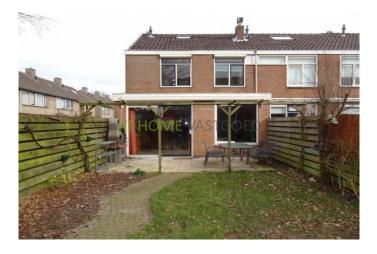

#### View on the website

In a child-friendly residential area, furnished enlarged house with wooden shed on 149 m2 of land. The house is provided with an extension at the rear, so that a large living room is created. 20 minutes by car from Rotterdam. division Ground floor: entrance / hall with toilet, laundry / storage room, living room and kitchen. 1st Floor: 3 bedrooms, bathroom and landing. second floor: attic with c.v. and two skylights. dimensions: Living room with open kitchen: 8.5 m x 5.7 m Bedroom 1: 3.5 m x 2.8 m Bedroom 2: 3.5 m x .8 m Bedroom 3: 3m x 2.4m Attic: 5m x 4m Bathroom: 2.6 m x 2.8 m Garden: 6 m x 2.8 m

The living room has a fireplace and sliding doors to the south facing rear garden situated. The kitchen is equipped with a 4-burner gas hob, extractor fan, fridge and dishwasher. The bathroom was enlarged and luxuriously equipped with a double sink, a second toilet, shower facilities and a jacuzzi bath. Through a staircase to the 2nd floor accessible. It is a quiet house with a footpath located in close proximity to shopping, recreation (sports) facilities, schools, public transport and roads.