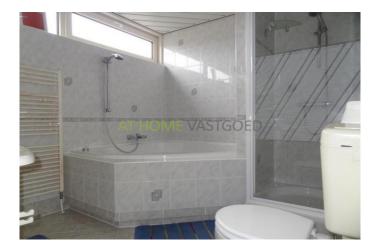

The living room has a fireplace and sliding doors to the south facing rear garden situated. The kitchen is equipped with a 4-burner gas hob, extractor fan, fridge and dishwasher. The bathroom was enlarged and luxuriously equipped with a double sink, a second toilet, shower facilities and a jacuzzi bath. Through a staircase to the 2nd floor accessible. It is a quiet house with a footpath located in close proximity to shopping, recreation (sports) facilities, schools, public transport and roads.