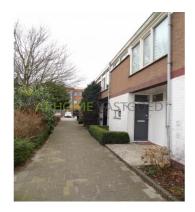

#### View on the website

In a child-friendly residential area, furnished enlarged house with wooden shed on 149 m2 of land. The house is provided with an extension at the rear, so that a large living room is created. 20 minutes by car from Rotterdam. division Ground floor: entrance / hall with toilet, laundry / storage room, living room and kitchen. 1st Floor: 3 bedrooms, bathroom and landing. second floor: attic with c.v. and two skylights. dimensions: Living room with open kitchen: 8.5 m x 5.7 m Bedroom 1: 3.5 m x 2.8 m Bedroom 2: 3.5 m x .8 m Bedroom 3: 3m x 2.4m Attic: 5m x 4m Bathroom: 2.6 m x 2.8 m Garden: 6 m x 2.8 m

The living room has a fireplace and sliding doors to the south facing rear garden situated. The kitchen is equipped with a 4-burner gas hob, extractor fan, fridge and dishwasher. The bathroom was enlarged and luxuriously equipped with a double sink, a second toilet, shower facilities and a jacuzzi bath. Through a staircase to the 2nd floor accessible. It is a quiet house with a footpath located in close proximity to shopping, recreation (sports) facilities, schools, public transport and roads.