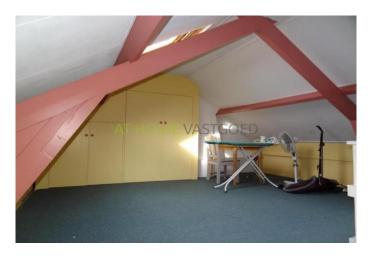

#### View on the website

In a child-friendly residential area, furnished enlarged house with wooden shed on 149 m2 of land. The house is provided with an extension at the rear, so that a large living room is created. 20 minutes by car from Rotterdam. division Ground floor: entrance / hall with toilet, laundry / storage room, living room and kitchen. 1st Floor: 3 bedrooms, bathroom and landing. second floor: attic with c.v. and two skylights. dimensions: Living room with open kitchen: 8.5 m x 5.7 m Bedroom 1: 3.5 m x 2.8 m Bedroom 2: 3.5 m x .8 m Bedroom 3: 3m x 2.4m Attic: 5m x 4m Bathroom: 2.6 m x 2.8 m Garden: 6 m x 2.8 m