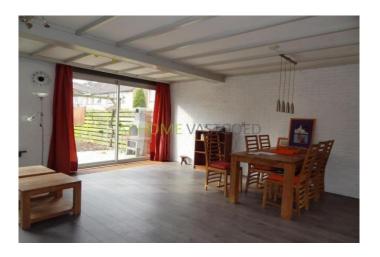

The living room has a fireplace and sliding doors to the south facing rear garden situated. The kitchen is equipped with a 4-burner gas hob, extractor fan, fridge and dishwasher. The bathroom was enlarged and luxuriously equipped with a double sink, a second toilet, shower facilities and a jacuzzi bath. Through a staircase to the 2nd floor accessible. It is a quiet house with a footpath located in close proximity to shopping, recreation (sports) facilities, schools, public transport and roads.