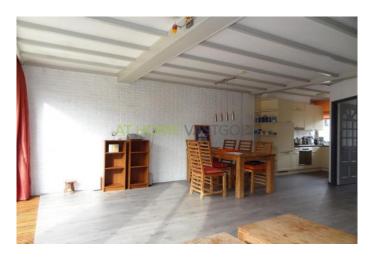

#### View on the website

In a child-friendly residential area, furnished enlarged house with wooden shed on 149 m2 of land. The house is provided with an extension at the rear, so that a large living room is created. 20 minutes by car from Rotterdam. division Ground floor: entrance / hall with toilet, laundry / storage room, living room and kitchen. 1st Floor: 3 bedrooms, bathroom and landing. second floor: attic with c.v. and two skylights. dimensions: Living room with open kitchen: 8.5 m x 5.7 m Bedroom 1: 3.5 m x 2.8 m Bedroom 2: 3.5 m x .8 m Bedroom 3: 3m x 2.4m Attic: 5m x 4m Bathroom: 2.6 m x 2.8 m Garden: 6 m x 2.8 m

The living room has a fireplace and sliding doors to the south facing rear garden situated. The kitchen is equipped with a 4-burner gas hob, extractor fan, fridge and dishwasher. The bathroom was enlarged and luxuriously equipped with a double sink, a second toilet, shower facilities and a jacuzzi bath. Through a staircase to the 2nd floor accessible. It is a quiet house with a footpath located in close proximity to shopping, recreation (sports) facilities, schools, public transport and roads.