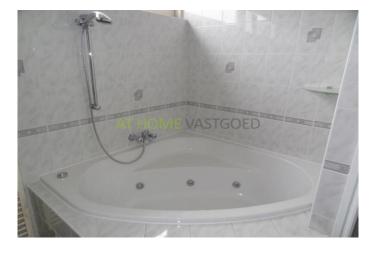

The living room has a fireplace and sliding doors to the south facing rear garden situated. The kitchen is equipped with a 4-burner gas hob, extractor fan, fridge and dishwasher. The bathroom was enlarged and luxuriously equipped with a double sink, a second toilet, shower facilities and a jacuzzi bath. Through a staircase to the 2nd floor accessible. It is a quiet house with a footpath located in close proximity to shopping, recreation (sports) facilities, schools, public transport and roads.