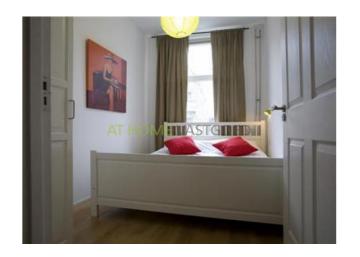

#### **FEATURES**

Living area approx: 65 m2 Capacity approx: 195 m3

apartment

The apartment is located on the first floor of a completely renovated apartment. The apartment has a spacious living room with an open kitchen with appliances. From the living room through double doors to a French balcony. The two bedrooms are small and cozy, both with a gueen bed. There is a bathroom with a shower, bath and a separate toilet.