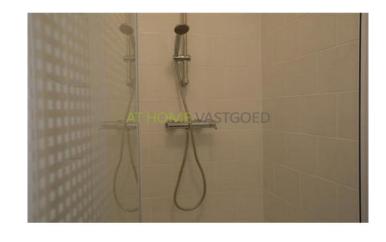

#### **FEATURES**

Living area approx: 65 m2 Capacity approx: 195 m3

apartment

The apartment is located on the first floor of a completely renovated apartment. The apartment has a spacious living room with an open kitchen with appliances. From the living room through double doors to a French balcony. The two bedrooms are small and cozy, both with a gueen bed. There is a bathroom with a shower, bath and a separate toilet.

#### **CLASSIFICATION**

Entrance hall, bathroom, laundry room, bathroom with shower and basin, 2 bedrooms, spacious lounge with patio doors to large and private roof terrace.

Entire apartment has laminate flooring in bright colors and smooth gestuucte wall and ceiling finishes. area