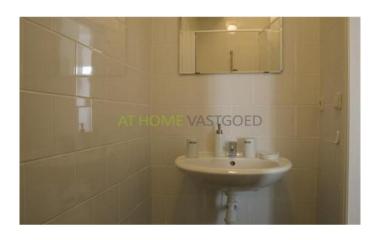

#### **FEATURES**

Living area approx: 65 m2 Capacity approx: 195 m3

apartment

The apartment is located on the first floor of a completely renovated apartment. The apartment has a spacious living room with an open kitchen with appliances. From the living room through double doors to a French balcony. The two bedrooms are small and cozy, both with a gueen bed. There is a bathroom with a shower, bath and a separate toilet.

#### **CLASSIFICATION**

Entrance hall, bathroom, laundry room, bathroom with shower and basin, 2 bedrooms, spacious lounge with patio doors to large and private roof terrace.

Entire apartment has laminate flooring in bright colors and smooth gestuucte wall and ceiling finishes. area