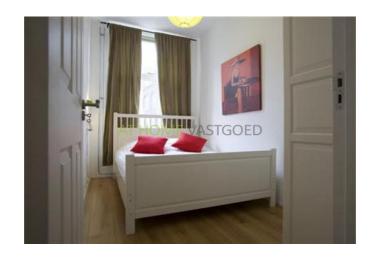

#### **FEATURES**

Living area approx: 65 m2 Capacity approx: 195 m3

apartment

The apartment is located on the first floor of a completely renovated apartment. The apartment has a spacious living room with an open kitchen with appliances. From the living room through double doors to a French balcony. The two bedrooms are small and cozy, both with a gueen bed. There is a bathroom with a shower, bath and a separate toilet.

The living room has a comfortable sofa bed, a flat-screen TV and DVD player. The kitchen is fully equipped and has a dining table for six.