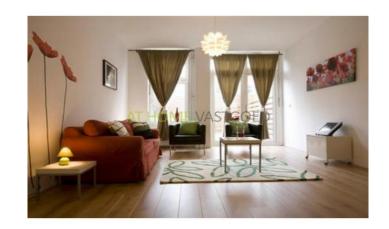

#### **FEATURES**

Living area approx: 65 m2 Capacity approx: 195 m3

apartment

The apartment is located on the first floor of a completely renovated apartment. The apartment has a spacious living room with an open kitchen with appliances. From the living room through double doors to a French balcony. The two bedrooms are small and cozy, both with a gueen bed. There is a bathroom with a shower, bath and a separate toilet.

The living room has a comfortable sofa bed, a flat-screen TV and DVD player. The kitchen is fully equipped and has a dining table for six.