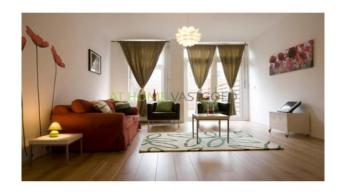

#### **FEATURES**

Living area approx: 65 m2 Capacity approx: 195 m3

apartment

The apartment is located on the first floor of a completely renovated apartment. The apartment has a spacious living room with an open kitchen with appliances. From the living room through double doors to a French balcony. The two bedrooms are small and cozy, both with a gueen bed. There is a bathroom with a shower, bath and a separate toilet.

The living room has a comfortable sofa bed, a flat-screen TV and DVD player. The kitchen is fully equipped and has a dining table for six.