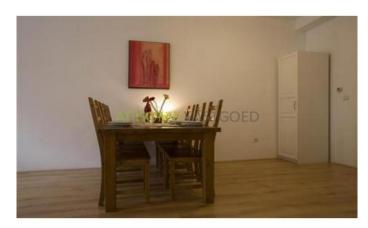

The living room has a comfortable sofa bed, a flat-screen TV and DVD player. The kitchen is fully equipped and has a dining table for six.