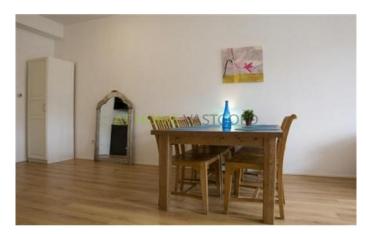

The living room has a comfortable sofa bed, a flat-screen TV and DVD player. The kitchen is fully equipped and has a dining table for six.

#### **CLASSIFICATION**

Entrance hall, bathroom, laundry room, bathroom with shower and basin, 2 bedrooms, spacious lounge with patio doors to large and private roof terrace.

Entire apartment has laminate flooring in bright colors and smooth gestuucte wall and ceiling finishes.