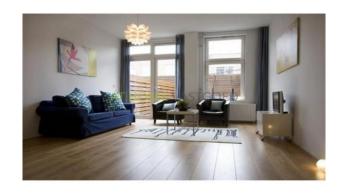

#### **FEATURES**

Living area approx: 65 m2 Capacity approx: 195 m3

apartment

The apartment is located on the first floor of a completely renovated apartment. The apartment has a spacious living room with an open kitchen with appliances. From the living room through double doors to a French balcony. The two bedrooms are small and cozy, both with a gueen bed. There is a bathroom with a shower, bath and a separate toilet.

The living room has a comfortable sofa bed, a flat-screen TV and DVD player. The kitchen is fully equipped and has a dining table for six.

#### **CLASSIFICATION**

Entrance hall, bathroom, laundry room, bathroom with shower and basin, 2 bedrooms, spacious lounge with patio doors to large and private roof terrace.

Entire apartment has laminate flooring in bright colors and smooth gestuucte wall and ceiling finishes.