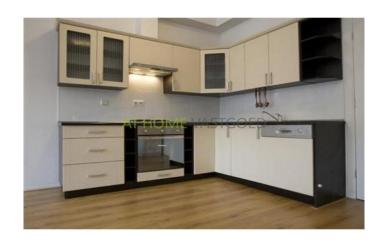

#### **FEATURES**

Living area approx: 65 m2 Capacity approx: 195 m3

apartment

The apartment is located on the first floor of a completely renovated apartment. The apartment has a spacious living room with an open kitchen with appliances. From the living room through double doors to a French balcony. The two bedrooms are small and cozy, both with a gueen bed. There is a bathroom with a shower, bath and a separate toilet.

The living room has a comfortable sofa bed, a flat-screen TV and DVD player. The kitchen is fully equipped and has a dining table for six.