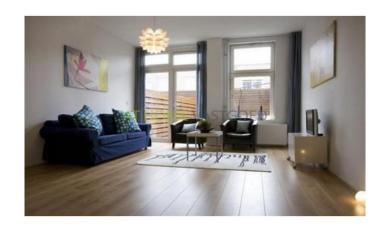

#### **FEATURES**

Living area approx: 65 m2 Capacity approx: 195 m3

apartment

The apartment is located on the first floor of a completely renovated apartment. The apartment has a spacious living room with an open kitchen with appliances. From the living room through double doors to a French balcony. The two bedrooms are small and cozy, both with a gueen bed. There is a bathroom with a shower, bath and a separate toilet.

The living room has a comfortable sofa bed, a flat-screen TV and DVD player. The kitchen is fully equipped and has a dining table for six.

#### **CLASSIFICATION**

Entrance hall, bathroom, laundry room, bathroom with shower and basin, 2 bedrooms, spacious lounge with patio doors to large and private roof terrace.

Entire apartment has laminate flooring in bright colors and smooth gestuucte wall and ceiling finishes.