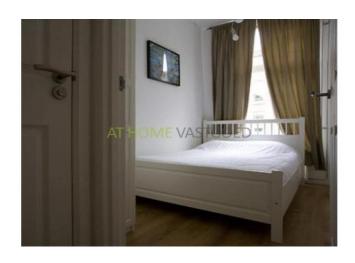

#### **FEATURES**

Living area approx: 65 m2 Capacity approx: 195 m3

apartment

The apartment is located on the first floor of a completely renovated apartment. The apartment has a spacious living room with an open kitchen with appliances. From the living room through double doors to a French balcony. The two bedrooms are small and cozy, both with a gueen bed. There is a bathroom with a shower, bath and a separate toilet.