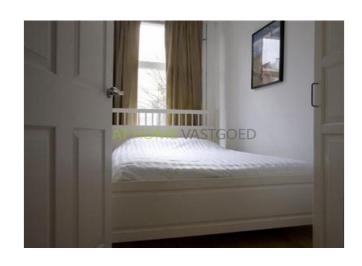

#### **FEATURES**

Living area approx: 65 m2 Capacity approx: 195 m3

apartment

The apartment is located on the first floor of a completely renovated apartment. The apartment has a spacious living room with an open kitchen with appliances. From the living room through double doors to a French balcony. The two bedrooms are small and cozy, both with a gueen bed. There is a bathroom with a shower, bath and a separate toilet.