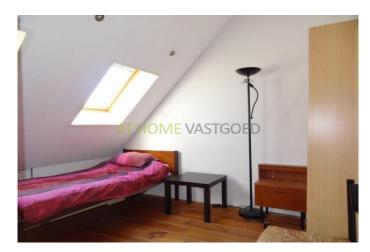

Luxury tiled bathroom has a bath, shower, 2nd toilet and sink.

2nd floor, first room for washer, dryer and central heating boiler (AWB 2004).

Then there are 2 bedrooms each with a Velux window and wooden floor.