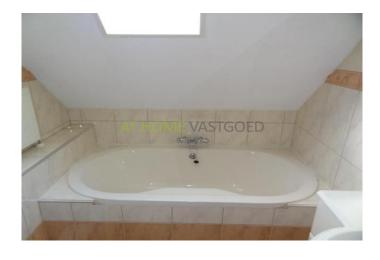

Luxury tiled bathroom has a bath, shower, 2nd toilet and sink.

2nd floor, first room for washer, dryer and central heating boiler (AWB 2004).

Then there are 2 bedrooms each with a Velux window and wooden floor.