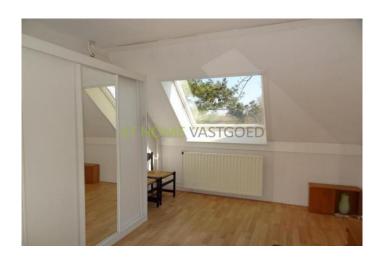

Luxury tiled bathroom has a bath, shower, 2nd toilet and sink.

2nd floor, first room for washer, dryer and central heating boiler (AWB 2004).

Then there are 2 bedrooms each with a Velux window and wooden floor.