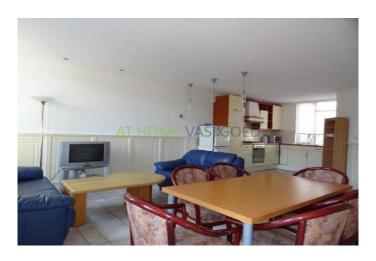

Surface 100 m2

Bedrooms5Bathrooms1Toilets2

**Rental price** € 1550 a month

incl. gas, electricity, water

properties.floor Tile

View on the website

We offer this spacious 5 bedroom house for rent. The house with neat kitchen and bathroom adjacent to canal and its location on the edge of Spijkenisse offers recreational opportunities at your fingertips. The additional advantage of nearby facilities such as schools, shops and public transport make this property very attractive!

The property is also well insulated and has a shed at the front. The house has just been finished and is in a quiet street with ample parking within walking distance.

layout:

Ground floor: entrance / hall, toilet with hanging closet and luxury tiled, stairs to 1st floor. The open kitchen is equipped with the following appliances: dishwasher, refrigerator, cooker hood, gas hob and oven 4.