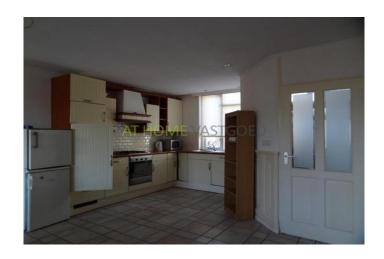

The property is also well insulated and has a shed at the front. The house has just been finished and is in a quiet street with ample parking within walking distance.

layout:

Ground floor: entrance / hall, toilet with hanging closet and luxury tiled, stairs to 1st floor. The open kitchen is equipped with the following appliances: dishwasher, refrigerator, cooker hood, gas hob and oven 4.