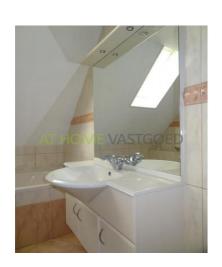

Luxury tiled bathroom has a bath, shower, 2nd toilet and sink.

2nd floor, first room for washer, dryer and central heating boiler (AWB 2004).

Then there are 2 bedrooms each with a Velux window and wooden floor.