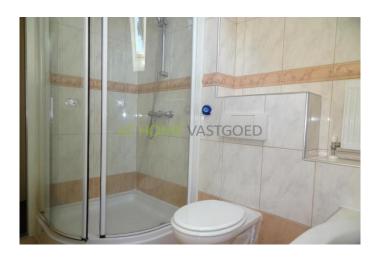

Luxury tiled bathroom has a bath, shower, 2nd toilet and sink.

2nd floor, first room for washer, dryer and central heating boiler (AWB 2004).

Then there are 2 bedrooms each with a Velux window and wooden floor.