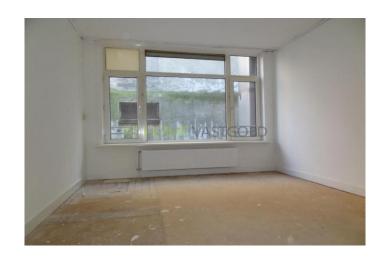

#### Layout

BG; communal entrance, stairs to 1st floor.

1st floor: entrance apartment, hall with access to all rooms. Spacious and bright living room overlooking the Schieweg. Separate kitchen, toilet, spacious bedroom at the rear. Bathroom with shower, sink, connection for washing machine and access to the balcony.

#### **Dimensions**

Living room: approx 3,56 x 5,72 m Kitchen: approx 1.86 x 2.38 m Bedroom: approx 5.15 x 3.57 m Bathroom: approx 1.84 x 2.22 m

Minimum income requirement:

Single income: € 1800, - gross per month. Combined income: € 2400, - gross per month.