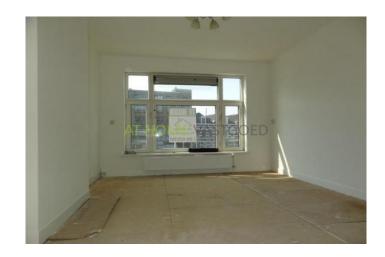

#### Layout

BG; communal entrance, stairs to 1st floor.

1st floor: entrance apartment, hall with access to all rooms. Spacious and bright living room overlooking the Schieweg. Separate kitchen, toilet, spacious bedroom at the rear. Bathroom with shower, sink, connection for washing machine and access to the balcony.

#### **Dimensions**

Living room: approx 3,56 x 5,72 m Kitchen: approx 1.86 x 2.38 m Bedroom: approx 5.15 x 3.57 m Bathroom: approx 1.84 x 2.22 m

Minimum income requirement:

Single income: € 1800, - gross per month. Combined income: € 2400, - gross per month.

## Foto's voor Rotterdam, Schieweg