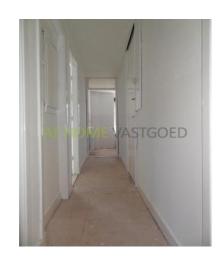

#### Layout

BG; communal entrance, stairs to 1st floor.

1st floor: entrance apartment, hall with access to all rooms. Spacious and bright living room overlooking the Schieweg. Separate kitchen, toilet, spacious bedroom at the rear. Bathroom with shower, sink, connection for washing machine and access to the balcony.

## Foto's voor Rotterdam, Schieweg