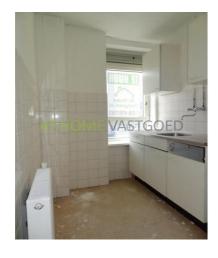

#### Layout

BG; communal entrance, stairs to 1st floor.

1st floor: entrance apartment, hall with access to all rooms. Spacious and bright living room overlooking the Schieweg. Separate kitchen, toilet, spacious bedroom at the rear. Bathroom with shower, sink, connection for washing machine and access to the balcony.

#### **Dimensions**

Living room: approx 3,56 x 5,72 m Kitchen: approx 1.86 x 2.38 m Bedroom: approx 5.15 x 3.57 m Bathroom: approx 1.84 x 2.22 m

Minimum income requirement:

Single income: € 1800, - gross per month. Combined income: € 2400, - gross per month.