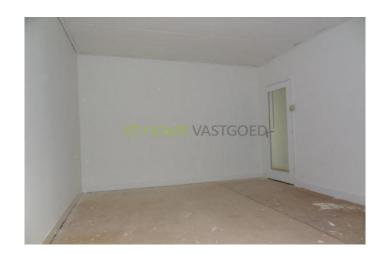

#### Layout

BG; communal entrance, stairs to 1st floor.

1st floor: entrance apartment, hall with access to all rooms. Spacious and bright living room overlooking the Schieweg. Separate kitchen, toilet, spacious bedroom at the rear. Bathroom with shower, sink, connection for washing machine and access to the balcony.

#### **Dimensions**

Living room: approx 3,56 x 5,72 m Kitchen: approx 1.86 x 2.38 m Bedroom: approx 5.15 x 3.57 m Bathroom: approx 1.84 x 2.22 m

Minimum income requirement:

Single income: € 1800, - gross per month. Combined income: € 2400, - gross per month.