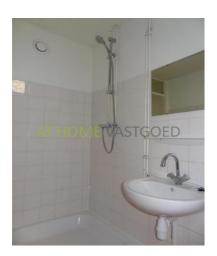

#### Layout

BG; communal entrance, stairs to 1st floor.

1st floor: entrance apartment, hall with access to all rooms. Spacious and bright living room overlooking the Schieweg. Separate kitchen, toilet, spacious bedroom at the rear. Bathroom with shower, sink, connection for washing machine and access to the balcony.

## Foto's voor Rotterdam, Schieweg