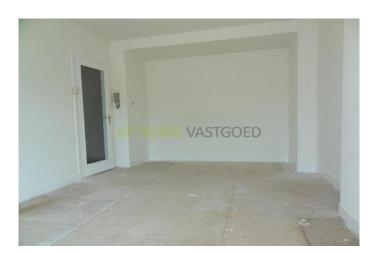

#### Layout

BG; communal entrance, stairs to 1st floor.

1st floor: entrance apartment, hall with access to all rooms. Spacious and bright living room overlooking the Schieweg. Separate kitchen, toilet, spacious bedroom at the rear. Bathroom with shower, sink, connection for washing machine and access to the balcony.

#### **Dimensions**

Living room: approx 3,56 x 5,72 m Kitchen: approx 1.86 x 2.38 m Bedroom: approx 5.15 x 3.57 m Bathroom: approx 1.84 x 2.22 m

Minimum income requirement:

Single income: € 1800, - gross per month. Combined income: € 2400, - gross per month.