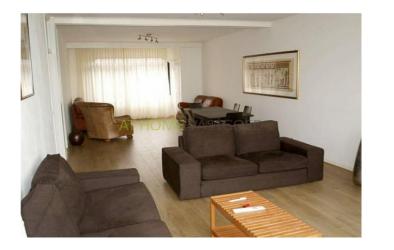

Layout

Ground floor:

building entrance with mailboxes and access to storages.

3rd floor:

entrance apartment, hall with large wardrobe / storage, bedroom 1 (approx. 4.95 x 2.05 m), bedroom 2 (approx. 3.65 x 2.80 m) with access to the south facing balcony. Modern, bright kitchen with 5 burner gas hob, extractor, dishwasher, fridge / freezer and washing machine. The bright bathroom is provided with a bath, washbasin and toilet. Very spacious living room of approx. 43 m2.

### Foto's voor Amstelveen, Meander