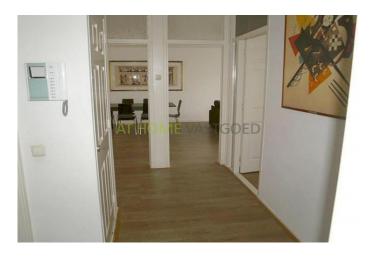

Layout

Ground floor:

building entrance with mailboxes and access to storages.

3rd floor:

entrance apartment, hall with large wardrobe / storage, bedroom 1 (approx. 4.95 x 2.05 m), bedroom 2 (approx. 3.65 x 2.80 m) with access to the south facing balcony. Modern, bright kitchen with 5 burner gas hob, extractor, dishwasher, fridge / freezer and washing machine. The bright bathroom is provided with a bath, washbasin and toilet. Very spacious living room of approx. 43 m2.

### Foto's voor Amstelveen, Meander