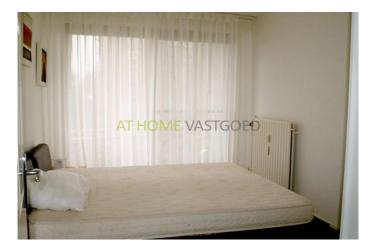

Layout

Ground floor:

building entrance with mailboxes and access to storages.

3rd floor:

entrance apartment, hall with large wardrobe / storage, bedroom 1 (approx. 4.95 x 2.05 m), bedroom 2 (approx. 3.65 x 2.80 m) with access to the south facing balcony. Modern, bright kitchen with 5 burner gas hob, extractor, dishwasher, fridge / freezer and washing machine. The bright bathroom is provided with a bath, washbasin and toilet. Very spacious living room of approx. 43 m2.