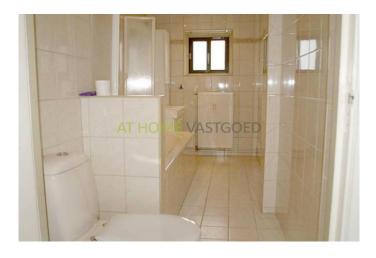

Layout

Ground floor:

building entrance with mailboxes and access to storages.

3rd floor:

entrance apartment, hall with large wardrobe / storage, bedroom 1 (approx. 4.95 x 2.05 m), bedroom 2 (approx. 3.65 x 2.80 m) with access to the south facing balcony. Modern, bright kitchen with 5 burner gas hob, extractor, dishwasher, fridge / freezer and washing machine. The bright bathroom is provided with a bath, washbasin and toilet. Very spacious living room of approx. 43 m2.