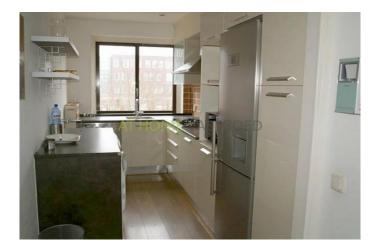

Layout

Ground floor:

building entrance with mailboxes and access to storages.

3rd floor:

entrance apartment, hall with large wardrobe / storage, bedroom 1 (approx. 4.95 x 2.05 m), bedroom 2 (approx. 3.65 x 2.80 m) with access to the south facing balcony. Modern, bright kitchen with 5 burner gas hob, extractor, dishwasher, fridge / freezer and washing machine. The bright bathroom is provided with a bath, washbasin and toilet. Very spacious living room of approx. 43 m2.