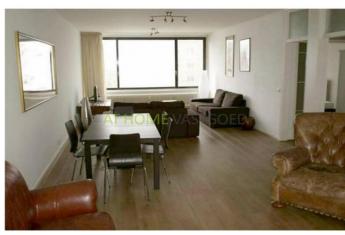

Layout

Ground floor:

building entrance with mailboxes and access to storages.

3rd floor:

entrance apartment, hall with large wardrobe / storage, bedroom 1 (approx. 4.95 x 2.05 m), bedroom 2 (approx. 3.65 x 2.80 m) with access to the south facing balcony. Modern, bright kitchen with 5 burner gas hob, extractor, dishwasher, fridge / freezer and washing machine. The bright bathroom is provided with a bath, washbasin and toilet. Very spacious living room of approx. 43 m2.

Specifics:

Rental price € 1500, - including G / W / E, TV and internet

Fully furnished

Living space: approx. 100 m2

Separate storage room (approx. 5.95 x 2.35 m) on the ground floor

2 parking spaces