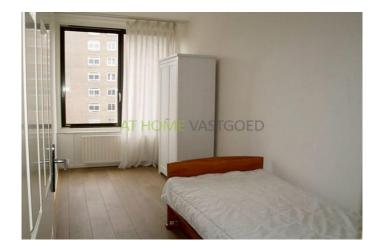

Layout

Ground floor:

building entrance with mailboxes and access to storages.

3rd floor:

entrance apartment, hall with large wardrobe / storage, bedroom 1 (approx. 4.95 x 2.05 m), bedroom 2 (approx. 3.65 x 2.80 m) with access to the south facing balcony. Modern, bright kitchen with 5 burner gas hob, extractor, dishwasher, fridge / freezer and washing machine. The bright bathroom is provided with a bath, washbasin and toilet. Very spacious living room of approx. 43 m2.

Specifics:

Rental price € 1500, - including G / W / E, TV and internet

Fully furnished

Living space: approx. 100 m2

Separate storage room (approx. 5.95 x 2.35 m) on the ground floor

2 parking spaces