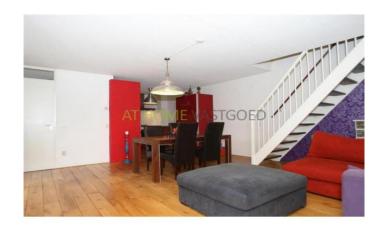

layout:

Ground floor: entrance hall, half tiled toilet, storage closet.

On the ground floor of this attractive, modern home, there is a spacious living room with large windows and two separate doors to the big garden. Furthermore, we find on the ground floor an open kitchen with a granite counter with appliances such as a 4-burner gas cooker, microwave oven, dishwasher and fridge/ freezer. The living room and kitchen are equipped with a wooden floor.

The first floor has three bedrooms, a nice bathroom with a shower, washbasin, 2nd toilet and a radiator. Storage room: with washer and dryer connections and set up central heating boiler.

The top layer of the house is a large open space that can be, for example, a bedroom or playroom. Equipped with storage space under the hood.