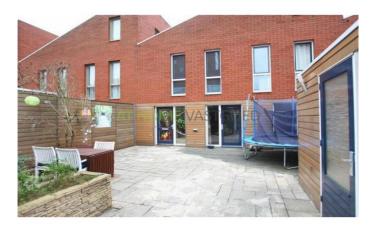

dimensions:

Living room: 32 m2 Open kitchen: 8,5 m2

Garden is approximately 68 m2

Bedroom I: 14 m2 Bedroom II: 7 m2 Bedroom III: 7 m2 Bathroom: 5 m2 Attic IV: 19 m2

### Foto's voor Rotterdam, Bolderpad