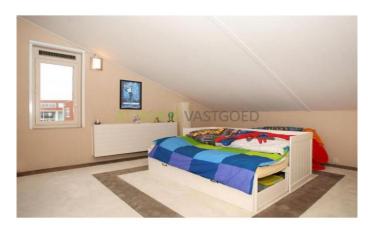

The first floor has three bedrooms, a nice bathroom with a shower, washbasin, 2nd toilet and a radiator. Storage room: with washer and dryer connections and set up central heating boiler.

The top layer of the house is a large open space that can be, for example, a bedroom or playroom. Equipped with storage space under the hood.

dimensions:

Living room: 32 m2 Open kitchen: 8,5 m2

Garden is approximately 68 m2

Bedroom I: 14 m2 Bedroom II: 7 m2 Bedroom III: 7 m2 Bathroom: 5 m2 Attic IV: 19 m2