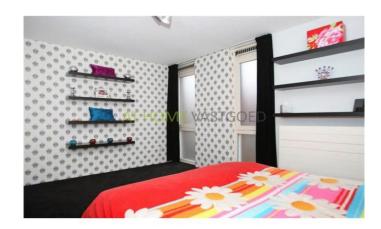

The first floor has three bedrooms, a nice bathroom with a shower, washbasin, 2nd toilet and a radiator. Storage room: with washer and dryer connections and set up central heating boiler.

The top layer of the house is a large open space that can be, for example, a bedroom or playroom. Equipped with storage space under the hood.