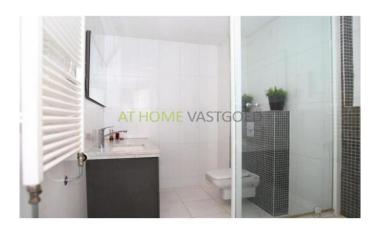

layout:

Ground floor: entrance hall, half tiled toilet, storage closet.

On the ground floor of this attractive, modern home, there is a spacious living room with large windows and two separate doors to the big garden. Furthermore, we find on the ground floor an open kitchen with a granite counter with appliances such as a 4-burner gas cooker, microwave oven, dishwasher and fridge/ freezer. The living room and kitchen are equipped with a wooden floor.

The first floor has three bedrooms, a nice bathroom with a shower, washbasin, 2nd toilet and a radiator. Storage room: with washer and dryer connections and set up central heating boiler.

The top layer of the house is a large open space that can be, for example, a bedroom or playroom. Equipped with storage space under the hood.