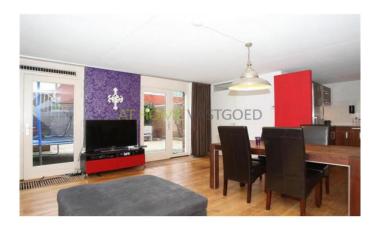

layout:

Ground floor: entrance hall, half tiled toilet, storage closet.

On the ground floor of this attractive, modern home, there is a spacious living room with large windows and two separate doors to the big garden. Furthermore, we find on the ground floor an open kitchen with a granite counter with appliances such as a 4-burner gas cooker, microwave oven, dishwasher and fridge/ freezer. The living room and kitchen are equipped with a wooden floor.