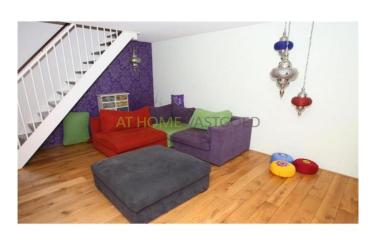

layout:

Ground floor: entrance hall, half tiled toilet, storage closet.

On the ground floor of this attractive, modern home, there is a spacious living room with large windows and two separate doors to the big garden. Furthermore, we find on the ground floor an open kitchen with a granite counter with appliances such as a 4-burner gas cooker, microwave oven, dishwasher and fridge/ freezer. The living room and kitchen are equipped with a wooden floor.