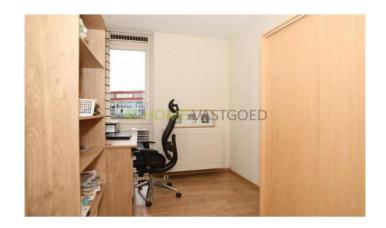

The first floor has three bedrooms, a nice bathroom with a shower, washbasin, 2nd toilet and a radiator. Storage room: with washer and dryer connections and set up central heating boiler.

The top layer of the house is a large open space that can be, for example, a bedroom or playroom. Equipped with storage space under the hood.

dimensions:

Living room: 32 m2 Open kitchen: 8,5 m2

Garden is approximately 68 m2

Bedroom I: 14 m2 Bedroom II: 7 m2 Bedroom III: 7 m2 Bathroom: 5 m2 Attic IV: 19 m2