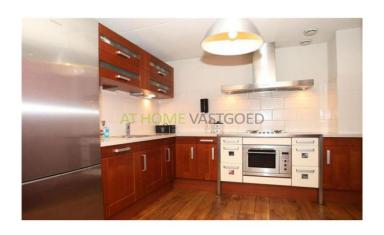

layout:

Ground floor: entrance hall, half tiled toilet, storage closet.

On the ground floor of this attractive, modern home, there is a spacious living room with large windows and two separate doors to the big garden. Furthermore, we find on the ground floor an open kitchen with a granite counter with appliances such as a 4-burner gas cooker, microwave oven, dishwasher and fridge/ freezer. The living room and kitchen are equipped with a wooden floor.