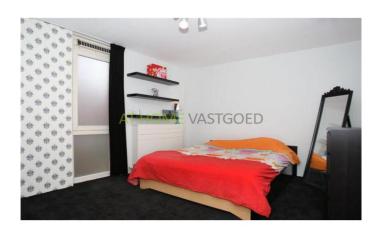

The first floor has three bedrooms, a nice bathroom with a shower, washbasin, 2nd toilet and a radiator. Storage room: with washer and dryer connections and set up central heating boiler.

The top layer of the house is a large open space that can be, for example, a bedroom or playroom. Equipped with storage space under the hood.

dimensions:

Living room: 32 m2 Open kitchen: 8,5 m2

Garden is approximately 68 m2

Bedroom I: 14 m2 Bedroom II: 7 m2 Bedroom III: 7 m2 Bathroom: 5 m2 Attic IV: 19 m2