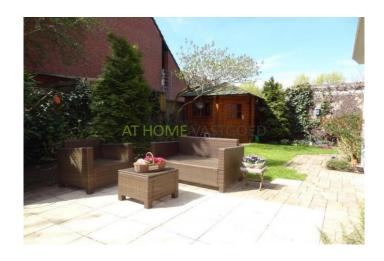

#### Available from February

Nice and well maintained rooms located in the quiet and green area Schollevaar. The rooms are located in a very nice ground floor apartment with sunny garden which also can be used. The rooms can be divided into a bedroom and living. Kitchen, bathroom and garden are shared with the landlord. It is also conveniently located to shops and public transport (Schollevaar station on 2 minutes). Free parking in front.

#### Layout:

ground floor: shared entrance, bathroom with shower, sink and washing machine, separated toilet. Complete kitchen which gives access to the beautiful and sunny garden. Entrance rooms.

Specifics: