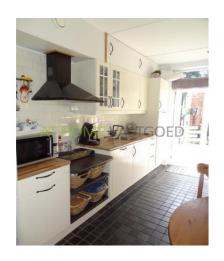

#### Layout:

ground floor: shared entrance, bathroom with shower, sink and washing machine, separated toilet. Complete kitchen which gives access to the beautiful and sunny garden. Entrance rooms.

Specifics: