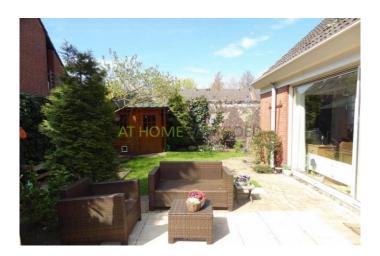

#### Available from February

Nice and well maintained rooms located in the quiet and green area Schollevaar. The rooms are located in a very nice ground floor apartment with sunny garden which also can be used. The rooms can be divided into a bedroom and living. Kitchen, bathroom and garden are shared with the landlord. It is also conveniently located to shops and public transport (Schollevaar station on 2 minutes). Free parking in front.