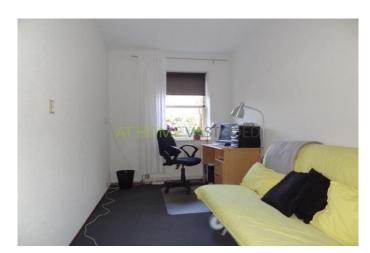

#### Available from February

Nice and well maintained rooms located in the quiet and green area Schollevaar. The rooms are located in a very nice ground floor apartment with sunny garden which also can be used. The rooms can be divided into a bedroom and living. Kitchen, bathroom and garden are shared with the landlord. It is also conveniently located to shops and public transport (Schollevaar station on 2 minutes). Free parking in front.

#### Layout:

ground floor: shared entrance, bathroom with shower, sink and washing machine, separated toilet. Complete kitchen which gives access to the beautiful and sunny garden. Entrance rooms.

Specifics: