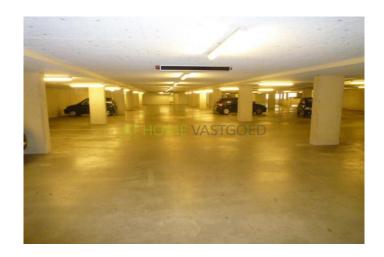

#### Details:

- Built in 2007
- Central heating
- Parking and bike storage in the basement.

#### Terms of lease:

- Bare rent € 690,-
- Service costs € 80,-
- Total rent per month € 770,- excluded G/W/E
- Parking € 75 , per month (optional )
- Minimum rental period 12 months