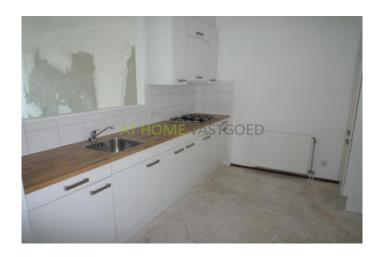

#### Ground floor:

luxury entrance with elevators.

4th floor: entrance, hall, bedroom, spacious living room with beautiful and modern open kitchen equipped with a gascooker, cooker hood and fridge. Separated toilet, storge room with connection for the washing machine. Luxury bathroom with bath, shower and sink.