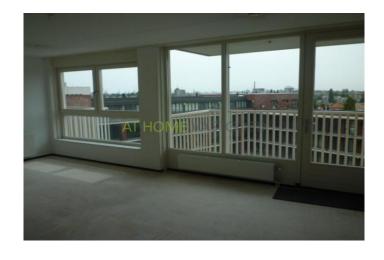

Living on your own garden! From the balcony of this apartment you can enjoy the green courtyard. This is one of the pluses of this property that offer much more,; for solo or tween. The living room with open kitchen of over 50m2 and two spacious bedrooms offer plenty of space!

5th floor:

Entrance vestibule, cupboard, hallway, master bedroom, spacious living room with balcony and kitchen. The kitchen has a beautiful modern L-shaped kitchen with plenty of storage and several Pilgrim appliances ie a cooker and fridge / freezer. Through the indoor arena to reach the second bedroom, as well as toilet, storage room with space for washing machine and dryer and bathroom with bath, shower and sink.