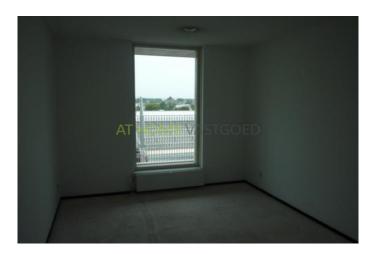

5th floor:

Entrance vestibule, cupboard, hallway, master bedroom, spacious living room with balcony and kitchen. The kitchen has a beautiful modern L-shaped kitchen with plenty of storage and several Pilgrim appliances ie a cooker and fridge / freezer. Through the indoor arena to reach the second bedroom, as well as toilet, storage room with space for washing machine and dryer and bathroom with bath, shower and sink.