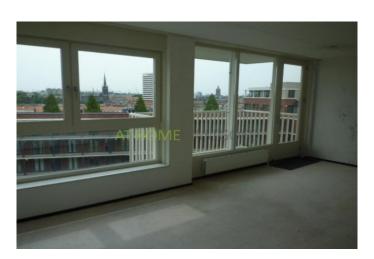

Living on your own garden! From the balcony of this apartment you can enjoy the green courtyard. This is one of the pluses of this property that offer much more,; for solo or tween. The living room with open kitchen of over 50m2 and two spacious bedrooms offer plenty of space!

5th floor:

Entrance vestibule, cupboard, hallway, master bedroom, spacious living room with balcony and kitchen. The kitchen has a beautiful modern L-shaped kitchen with plenty of storage and several Pilgrim appliances ie a cooker and fridge / freezer. Through the indoor arena to reach the second bedroom, as well as toilet, storage room with space for washing machine and dryer and bathroom with bath, shower and sink.