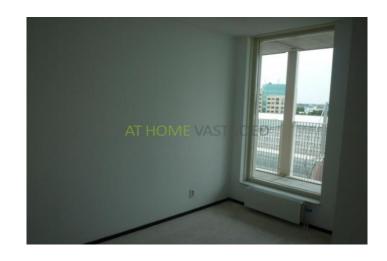

5th floor:

Entrance vestibule, cupboard, hallway, master bedroom, spacious living room with balcony and kitchen. The kitchen has a beautiful modern L-shaped kitchen with plenty of storage and several Pilgrim appliances ie a cooker and fridge / freezer. Through the indoor arena to reach the second bedroom, as well as toilet, storage room with space for washing machine and dryer and bathroom with bath, shower and sink.