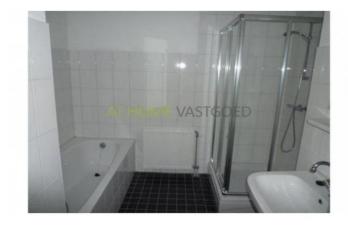

5th floor:

Entrance vestibule, cupboard, hallway, master bedroom, spacious living room with balcony and kitchen. The kitchen has a beautiful modern L-shaped kitchen with plenty of storage and several Pilgrim appliances ie a cooker and fridge / freezer. Through the indoor arena to reach the second bedroom, as well as toilet, storage room with space for washing machine and dryer and bathroom with bath, shower and sink.