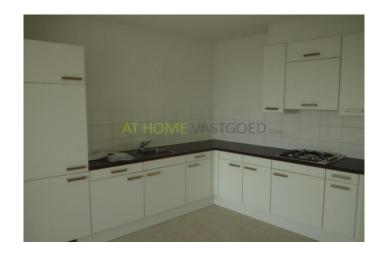

5th floor:

Entrance vestibule, cupboard, hallway, master bedroom, spacious living room with balcony and kitchen. The kitchen has a beautiful modern L-shaped kitchen with plenty of storage and several Pilgrim appliances ie a cooker and fridge / freezer. Through the indoor arena to reach the second bedroom, as well as toilet, storage room with space for washing machine and dryer and bathroom with bath, shower and sink.