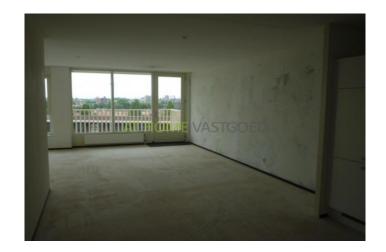

Living on your own garden! From the balcony of this apartment you can enjoy the green courtyard. This is one of the pluses of this property that offer much more,; for solo or tween. The living room with open kitchen of over 50m2 and two spacious bedrooms offer plenty of space!

5th floor:

Entrance vestibule, cupboard, hallway, master bedroom, spacious living room with balcony and kitchen. The kitchen has a beautiful modern L-shaped kitchen with plenty of storage and several Pilgrim appliances ie a cooker and fridge / freezer. Through the indoor arena to reach the second bedroom, as well as toilet, storage room with space for washing machine and dryer and bathroom with bath, shower and sink.