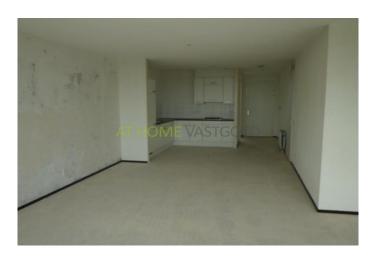

5th floor:

Entrance vestibule, cupboard, hallway, master bedroom, spacious living room with balcony and kitchen. The kitchen has a beautiful modern L-shaped kitchen with plenty of storage and several Pilgrim appliances ie a cooker and fridge / freezer. Through the indoor arena to reach the second bedroom, as well as toilet, storage room with space for washing machine and dryer and bathroom with bath, shower and sink.