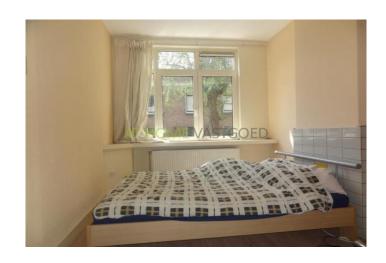

#### Layout

Ground floor: entrance hall with access to all rooms, storage cupboard, spacious bedroom, neat bathroom with shower and toilet. The spacious living room with open kitchen gives access to the garden located on the northeast. The kitchen is equipped with a gas cooker, washing machine, water heater and gives also access to the garden.