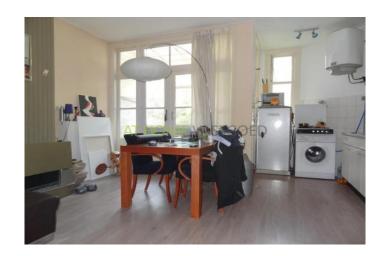

#### Layout

Ground floor: entrance hall with access to all rooms, storage cupboard, spacious bedroom, neat bathroom with shower and toilet. The spacious living room with open kitchen gives access to the garden located on the northeast. The kitchen is equipped with a gas cooker, washing machine, water heater and gives also access to the garden.