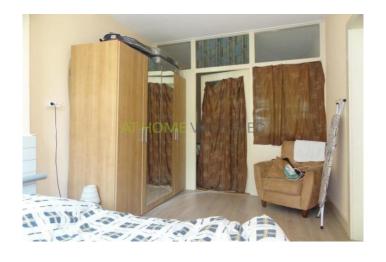

#### Layout

Ground floor: entrance hall with access to all rooms, storage cupboard, spacious bedroom, neat bathroom with shower and toilet. The spacious living room with open kitchen gives access to the garden located on the northeast. The kitchen is equipped with a gas cooker, washing machine, water heater and gives also access to the garden.