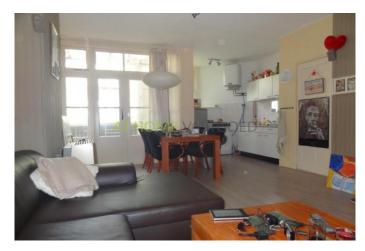

#### Layout

Ground floor: entrance hall with access to all rooms, storage cupboard, spacious bedroom, neat bathroom with shower and toilet. The spacious living room with open kitchen gives access to the garden located on the northeast. The kitchen is equipped with a gas cooker, washing machine, water heater and gives also access to the garden.