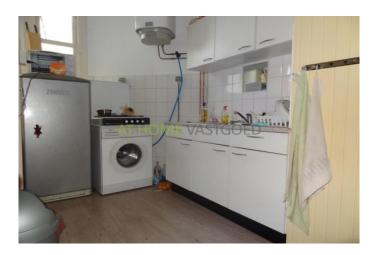

#### Layout

Ground floor: entrance hall with access to all rooms, storage cupboard, spacious bedroom, neat bathroom with shower and toilet. The spacious living room with open kitchen gives access to the garden located on the northeast. The kitchen is equipped with a gas cooker, washing machine, water heater and gives also access to the garden.