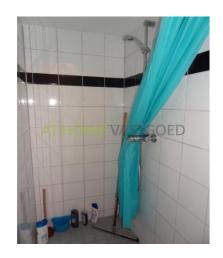

#### Layout

Ground floor: entrance hall with access to all rooms, storage cupboard, spacious bedroom, neat bathroom with shower and toilet. The spacious living room with open kitchen gives access to the garden located on the northeast. The kitchen is equipped with a gas cooker, washing machine, water heater and gives also access to the garden.