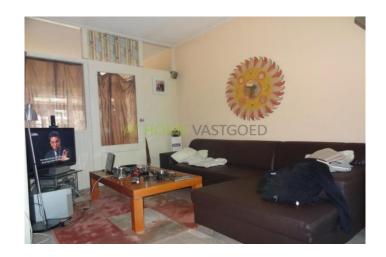

#### Layout

Ground floor: entrance hall with access to all rooms, storage cupboard, spacious bedroom, neat bathroom with shower and toilet. The spacious living room with open kitchen gives access to the garden located on the northeast. The kitchen is equipped with a gas cooker, washing machine, water heater and gives also access to the garden.