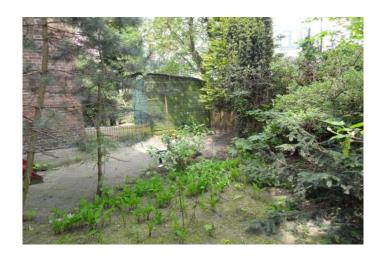

#### Available from June

Very nice 1 bedroom ground floor apartment (approx. 50m2) with garden situated in a quiet area of Schiedam west near metro station Troelstralaan, shops and exit roads. The house has a nice laminate floor, open kitchen, plastic frames with double glazed windows (front side) and central heating.

#### Layout

Ground floor: entrance hall with access to all rooms, storage cupboard, spacious bedroom, neat bathroom with shower and toilet. The spacious living room with open kitchen gives access to the garden located on the northeast. The kitchen is equipped with a gas cooker, washing machine, water heater and gives also access to the garden.