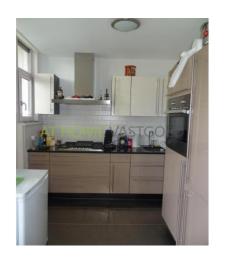

Layout

Ground floor: private entrance, stairs to the 2nd floor.

2nd floor: entrance hall, first toilet, entrance apartment. Very spacious and bright living room with open kitchen, bay window and access to the first balcony facing southeast. The sleek and modern kitchen is equipped with cooker, cooker hood, fridge, oven and gives also access to the balcony at the rear.

### Foto's voor Rotterdam, Schielaan