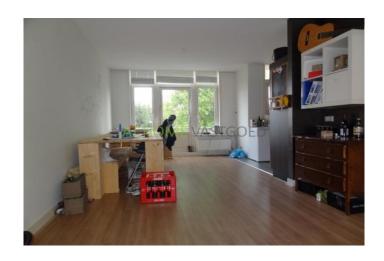

Layout

Ground floor: private entrance, stairs to the 2nd floor.

2nd floor: entrance hall, first toilet, entrance apartment. Very spacious and bright living room with open kitchen, bay window and access to the first balcony facing southeast. The sleek and modern kitchen is equipped with cooker, cooker hood, fridge, oven and gives also access to the balcony at the rear.

### Foto's voor Rotterdam, Schielaan