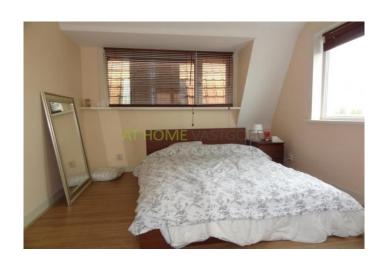

3rd floor: landing with access to all rooms. Spacious master bedroom with built in closet and access to the second balcony at the rear. Very neat and spacious bathroom with bath, separate shower, washbasin, 2nd toilet and connection for washing machine. 2nd bedroom with French balcony at the front. 3rd bedroom / study.