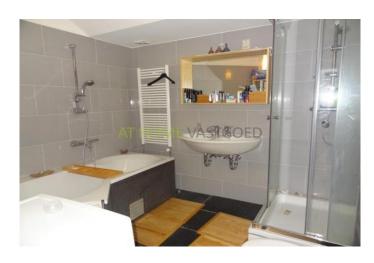

3rd floor: landing with access to all rooms. Spacious master bedroom with built in closet and access to the second balcony at the rear. Very neat and spacious bathroom with bath, separate shower, washbasin, 2nd toilet and connection for washing machine. 2nd bedroom with French balcony at the front. 3rd bedroom / study.

Bathroom: approx 2.93 x 2.63 m