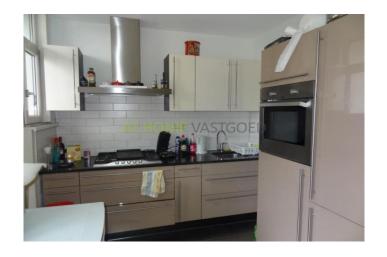

Layout

Ground floor: private entrance, stairs to the 2nd floor.

2nd floor: entrance hall, first toilet, entrance apartment. Very spacious and bright living room with open kitchen, bay window and access to the first balcony facing southeast. The sleek and modern kitchen is equipped with cooker, cooker hood, fridge, oven and gives also access to the balcony at the rear.