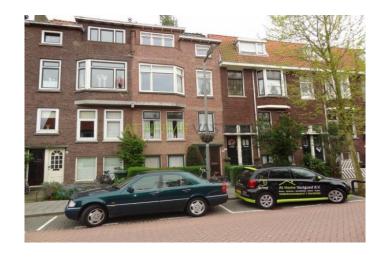

e first balcony facing southeast. The sleek and modern kitchen is equipped with cooker, cooker hood, fridge, oven and gives also access to the balcony at the rear.

3rd floor: landing with access to all rooms. Spacious master bedroom with built in closet and access to the second balcony at the rear. Very neat and spacious bathroom with bath, separate shower, washbasin, 2nd toilet and connection for washing machine. 2nd bedroom with French balcony at the front. 3rd bedroom / study.

This spacious apartment is definitely worth a visit!

Dimensions:

living room: approx 11,10 x 3,50 m open kitchen: approx 1.98 x 2.47 m Bedroom 1: approx 4.91 x 3.03 m Bedroom 2: approx 2.51 x 3.11 m

3 bedroom / study: approx 2.82 x 2.37 m

Bathroom: approx 2.93 x 2.63 m

### Foto's voor Rotterdam, Schielaan













### Foto's voor Rotterdam, Schielaan













### Foto's voor Rotterdam, Schielaan