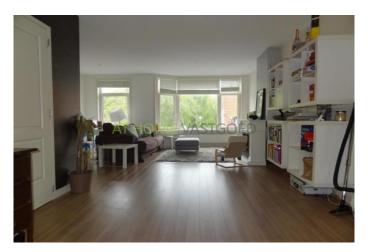

Layout

Ground floor: private entrance, stairs to the 2nd floor.

2nd floor: entrance hall, first toilet, entrance apartment. Very spacious and bright living room with open kitchen, bay window and access to the first balcony facing southeast. The sleek and modern kitchen is equipped with cooker, cooker hood, fridge, oven and gives also access to the balcony at the rear.

### Foto's voor Rotterdam, Schielaan