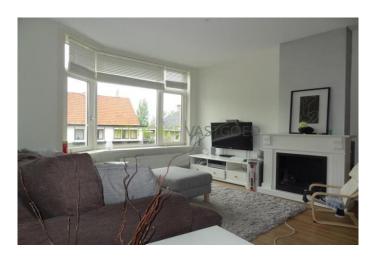

Layout

Ground floor: private entrance, stairs to the 2nd floor.

2nd floor: entrance hall, first toilet, entrance apartment. Very spacious and bright living room with open kitchen, bay window and access to the first balcony facing southeast. The sleek and modern kitchen is equipped with cooker, cooker hood, fridge, oven and gives also access to the balcony at the rear.

### Foto's voor Rotterdam, Schielaan