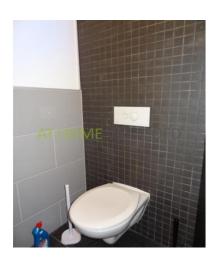

Layout

Ground floor: private entrance, stairs to the 2nd floor.

2nd floor: entrance hall, first toilet, entrance apartment. Very spacious and bright living room with open kitchen, bay window and access to the first balcony facing southeast. The sleek and modern kitchen is equipped with cooker, cooker hood, fridge, oven and gives also access to the balcony at the rear.

3rd floor: landing with access to all rooms. Spacious master bedroom with built in closet and access to the second balcony at the rear. Very neat and spacious bathroom with bath, separate shower, washbasin, 2nd toilet and connection for washing machine. 2nd bedroom with French balcony at the front. 3rd bedroom / study.