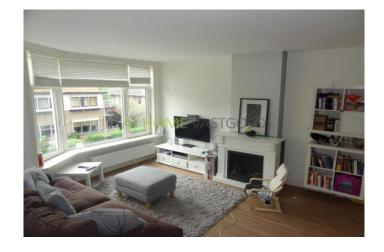

Layout

Ground floor: private entrance, stairs to the 2nd floor.

2nd floor: entrance hall, first toilet, entrance apartment. Very spacious and bright living room with open kitchen, bay window and access to the first balcony facing southeast. The sleek and modern kitchen is equipped with cooker, cooker hood, fridge, oven and gives also access to the balcony at the rear.

### Foto's voor Rotterdam, Schielaan