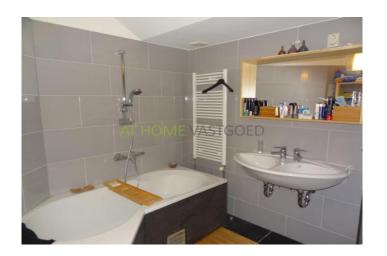

3rd floor: landing with access to all rooms. Spacious master bedroom with built in closet and access to the second balcony at the rear. Very neat and spacious bathroom with bath, separate shower, washbasin, 2nd toilet and connection for washing machine. 2nd bedroom with French balcony at the front. 3rd bedroom / study.

Bathroom: approx 2.93 x 2.63 m