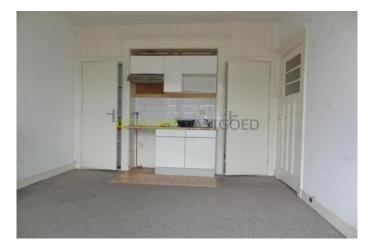

#### FOR RENT

Very nice, bright and spacious room (approx.25m2) with private kitchen and separate bedroom located in Rotterdam North near Blijdorp, Weena and the central station of Rotterdam.

The room is very convenient located to shops, public transport and exit roads. Furthermore, this neat room is provided with double glazed windows and central heating. The bathroom with shower and toilet is shared with 1 female roommate.

Layout

Ground floor: communal entrance, stairs to the first floor. 1st floor: landing, bathroom with shower and toilet, entrance room, hall, bedroom, living with open kitchen.

Dimensions Room with open kitchen: approx 5,26 x 3,52 m Sleeping area: approx 1.91 x 2.25 m