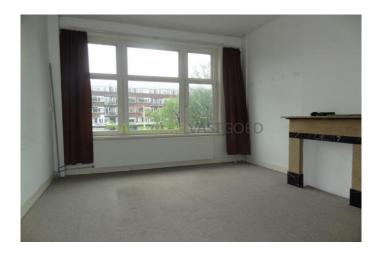

#### FOR RENT

Very nice, bright and spacious room (approx.25m2) with private kitchen and separate bedroom located in Rotterdam North near Blijdorp, Weena and the central station of Rotterdam.

The room is very convenient located to shops, public transport and exit roads. Furthermore, this neat room is provided with double glazed windows and central heating. The bathroom with shower and toilet is shared with 1 female roommate.

Layout

Ground floor: communal entrance, stairs to the first floor. 1st floor: landing, bathroom with shower and toilet, entrance room, hall, bedroom, living with open kitchen.

Dimensions Room with open kitchen: approx 5,26 x 3,52 m Sleeping area: approx 1.91 x 2.25 m