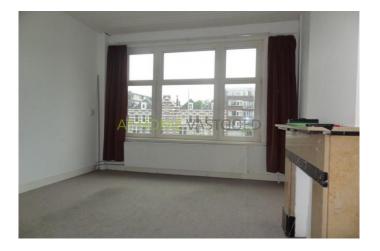

#### FOR RENT

Very nice, bright and spacious room (approx.25m2) with private kitchen and separate bedroom located in Rotterdam North near Blijdorp, Weena and the central station of Rotterdam.

The room is very convenient located to shops, public transport and exit roads. Furthermore, this neat room is provided with double glazed windows and central heating. The bathroom with shower and toilet is shared with 1 female roommate.

Layout

Ground floor: communal entrance, stairs to the first floor. 1st floor: landing, bathroom with shower and toilet, entrance room, hall, bedroom, living with open kitchen.

Dimensions Room with open kitchen: approx 5,26 x 3,52 m Sleeping area: approx 1.91 x 2.25 m