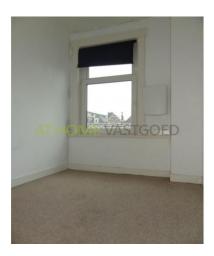

Layout

Ground floor: communal entrance, stairs to the first floor. 1st floor: landing, bathroom with shower and toilet, entrance room, hall, bedroom, living with open kitchen.

Dimensions Room with open kitchen: approx 5,26 x 3,52 m Sleeping area: approx 1.91 x 2.25 m