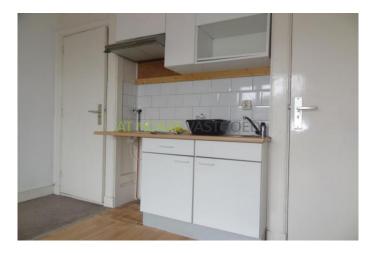

#### FOR RENT

Very nice, bright and spacious room (approx.25m2) with private kitchen and separate bedroom located in Rotterdam North near Blijdorp, Weena and the central station of Rotterdam.

The room is very convenient located to shops, public transport and exit roads. Furthermore, this neat room is provided with double glazed windows and central heating. The bathroom with shower and toilet is shared with 1 female roommate.

Layout

Ground floor: communal entrance, stairs to the first floor. 1st floor: landing, bathroom with shower and toilet, entrance room, hall, bedroom, living with open kitchen.

Dimensions Room with open kitchen: approx 5,26 x 3,52 m Sleeping area: approx 1.91 x 2.25 m