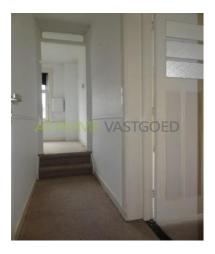

Layout

Ground floor: communal entrance, stairs to the first floor. 1st floor: landing, bathroom with shower and toilet, entrance room, hall, bedroom, living with open kitchen.

Dimensions Room with open kitchen: approx 5,26 x 3,52 m Sleeping area: approx 1.91 x 2.25 m