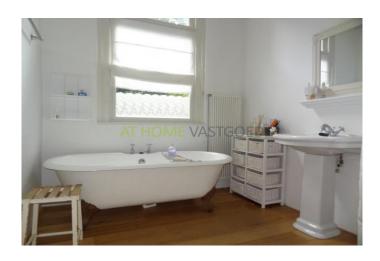

#### Layout

Ground floor: entrance apartment, hall with access to all rooms. Spacious living room with open kitchen and sliding doors to the bedroom. The neat open kitchen is equipped with a cooker, cooker hood, oven, dishwasher and fridge / freezer. The spacious bedroom is located at the rear of the house and gives access to the garden of approx 50m2. Beautiful bathroom with bathtub, separate shower and washstand. Separate toilet.

#### **Dimensions:**

living room: approx 3.6 m x 8.4 m

bedroom: approx 3.7 m x 5.7 m + 2.20 m x 3.2 m bathroom: approx 2.25 m x 2.30 m + 0.9 m x 0.65 m

garden: approx 6.0 m x 8.2 m