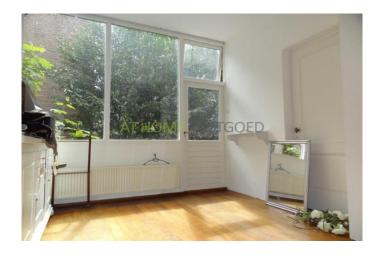

#### Layout

Ground floor: entrance apartment, hall with access to all rooms. Spacious living room with open kitchen and sliding doors to the bedroom. The neat open kitchen is equipped with a cooker, cooker hood, oven, dishwasher and fridge / freezer. The spacious bedroom is located at the rear of the house and gives access to the garden of approx 50m2. Beautiful bathroom with bathtub, separate shower and washstand. Separate toilet.