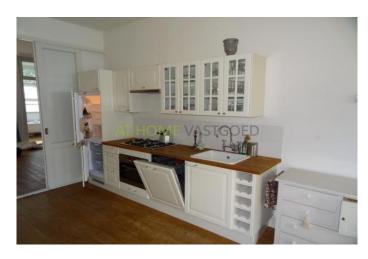

#### Layout

Ground floor: entrance apartment, hall with access to all rooms. Spacious living room with open kitchen and sliding doors to the bedroom. The neat open kitchen is equipped with a cooker, cooker hood, oven, dishwasher and fridge / freezer. The spacious bedroom is located at the rear of the house and gives access to the garden of approx 50m2. Beautiful bathroom with bathtub, separate shower and washstand. Separate toilet.