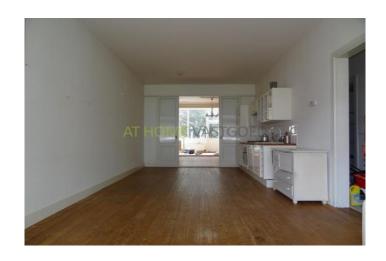

#### Layout

Ground floor: entrance apartment, hall with access to all rooms. Spacious living room with open kitchen and sliding doors to the bedroom. The neat open kitchen is equipped with a cooker, cooker hood, oven, dishwasher and fridge / freezer. The spacious bedroom is located at the rear of the house and gives access to the garden of approx 50m2. Beautiful bathroom with bathtub, separate shower and washstand. Separate toilet.