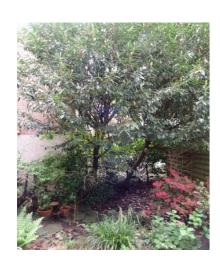

#### Layout

Ground floor: entrance apartment, hall with access to all rooms. Spacious living room with open kitchen and sliding doors to the bedroom. The neat open kitchen is equipped with a cooker, cooker hood, oven, dishwasher and fridge / freezer. The spacious bedroom is located at the rear of the house and gives access to the garden of approx 50m2. Beautiful bathroom with bathtub, separate shower and washstand. Separate toilet.

#### **Dimensions:**

living room: approx 3.6 m x 8.4 m

bedroom: approx 3.7 m x 5.7 m + 2.20 m x 3.2 m bathroom: approx 2.25 m x 2.30 m + 0.9 m x 0.65 m

garden: approx 6.0 m x 8.2 m