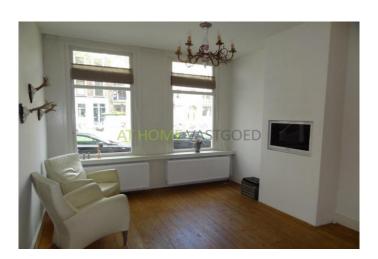

#### Available from mid August

Fantastic and well maintained 1 bedroom ground floor apartment with garden situated on great location in the popular area Kralingen , on walking distance of Kralingse Bos and Kralingse Plas. Close to shops, public transport and exit roads. The house has a wooden floor, ornaments and is heated by central heating.

#### Layout

Ground floor: entrance apartment, hall with access to all rooms. Spacious living room with open kitchen and sliding doors to the bedroom. The neat open kitchen is equipped with a cooker, cooker hood, oven, dishwasher and fridge / freezer. The spacious bedroom is located at the rear of the house and gives access to the garden of approx 50m2. Beautiful bathroom with bathtub, separate shower and washstand. Separate toilet.