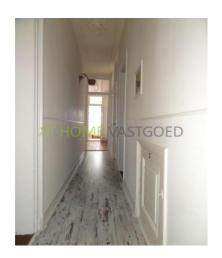

#### Layout

Ground floor: entrance apartment, hall with access to all rooms. Spacious living room with open kitchen and sliding doors to the bedroom. The neat open kitchen is equipped with a cooker, cooker hood, oven, dishwasher and fridge / freezer. The spacious bedroom is located at the rear of the house and gives access to the garden of approx 50m2. Beautiful bathroom with bathtub, separate shower and washstand. Separate toilet.