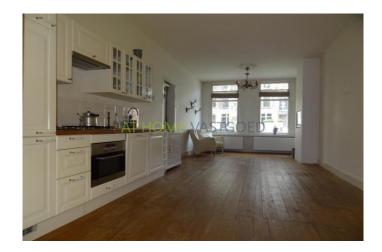

#### Layout

Ground floor: entrance apartment, hall with access to all rooms. Spacious living room with open kitchen and sliding doors to the bedroom. The neat open kitchen is equipped with a cooker, cooker hood, oven, dishwasher and fridge / freezer. The spacious bedroom is located at the rear of the house and gives access to the garden of approx 50m2. Beautiful bathroom with bathtub, separate shower and washstand. Separate toilet.