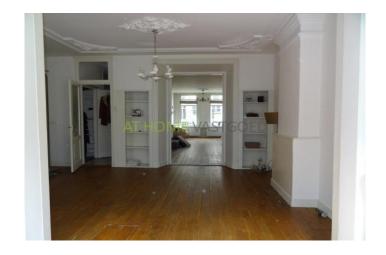

#### Layout

Ground floor: entrance apartment, hall with access to all rooms. Spacious living room with open kitchen and sliding doors to the bedroom. The neat open kitchen is equipped with a cooker, cooker hood, oven, dishwasher and fridge / freezer. The spacious bedroom is located at the rear of the house and gives access to the garden of approx 50m2. Beautiful bathroom with bathtub, separate shower and washstand. Separate toilet.