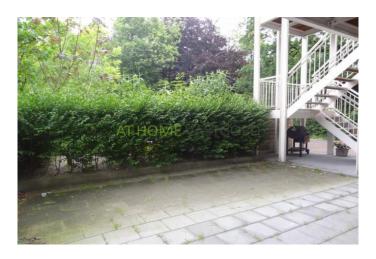

Bathroom: with high quality sanitary ware from Villeroy & Doch brand.

Storage: large storage shed with electricity and connections for washing equipment

approx 2.68 x 1.10 meters.

Garden: paved patio approx  $6.00 \times 5.00$  meters adjacent to the common garden and very sunny west facing (afternoon and evening).