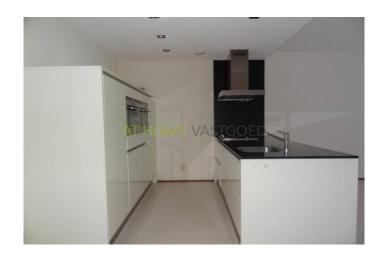

The handleless kitchen with high-gloss white lacquered fronts and is equipped with all possible devices from Siemens as:

- Fridge-freezer
- Dishwasher
- Hood
- Combi Microwave
- Combi steam oven (hot air and steam)
- 5 burner gas hob with wok burner