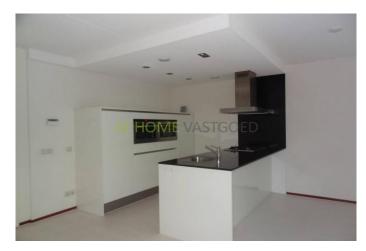

The handleless kitchen with high-gloss white lacquered fronts and is equipped with all possible devices from Siemens as:

- Fridge-freezer
- Dishwasher
- Hood
- Combi Microwave
- Combi steam oven (hot air and steam)
- 5 burner gas hob with wok burner