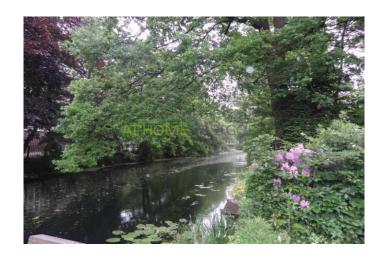

There is almost always parking in front and the station is nearby.

Division

Living room: about 38 m2 with open views of the backwater pond and garden. Because the windows to the floor through this view is unobstructed. The living room is finished with a laminate floor and wall finishes spachtelputz and offers through a wide door access to the sunny garden.