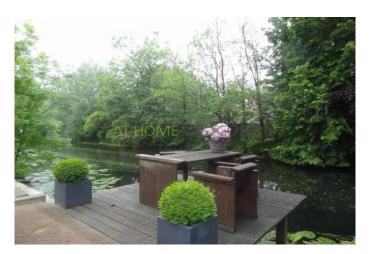

This spacious two bedroom apartment on the ground floor is part of a small apartment complex built in 2008. The project was called "The Secret of Dordrecht" and a well-kept secret that's for sure!

At the rear of the apartment is really enjoying in the garden of sun and relaxation. With less than five minutes walk is you enjoy a drink on a terrace in the city.

There is almost always parking in front and the station is nearby.

Division

Living room: about 38 m2 with open views of the backwater pond and garden. Because the windows to the floor through this view is unobstructed. The living room is finished with a laminate floor and wall finishes spachtelputz and offers through a wide door access to the sunny garden.

Bathroom: with high quality sanitary ware from Villeroy & Doch brand.

Storage: large storage shed with electricity and connections for washing equipment

approx 2.68 x 1.10 meters.

Garden: paved patio approx  $6.00 \times 5.00$  meters adjacent to the common garden and very sunny west facing (afternoon and evening).