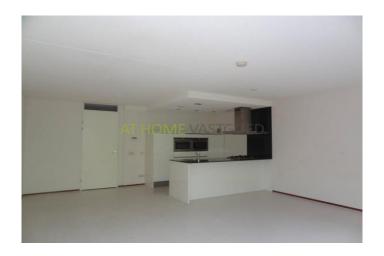

The handleless kitchen with high-gloss white lacquered fronts and is equipped with all possible devices from Siemens as:

- Fridge-freezer
- Dishwasher
- Hood
- Combi Microwave
- Combi steam oven (hot air and steam)
- 5 burner gas hob with wok burner