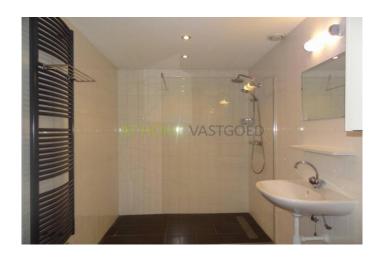

Bedroom: approx 3.93 x 2.94 meters with laminate flooring, wall finishes spachtelputz and ample space for a large wardrobe.

Bathroom: luxurious, fully tiled approx 2.94 x 2.00 meters with spacious walk-in shower with rain shower and thermostatic valve, a radiator and sink.

Bathroom: with high quality sanitary ware from Villeroy & Doch brand.

Storage: large storage shed with electricity and connections for washing equipment

approx 2.68 x 1.10 meters.

Garden: paved patio approx  $6.00 \times 5.00$  meters adjacent to the common garden and very sunny west facing (afternoon and evening).