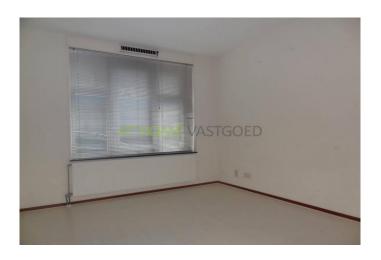

Bedroom: approx 3.93 x 2.94 meters with laminate flooring, wall finishes spachtelputz and ample space for a large wardrobe.

Bathroom: luxurious, fully tiled approx 2.94 x 2.00 meters with spacious walk-in shower with rain shower and thermostatic valve, a radiator and sink.