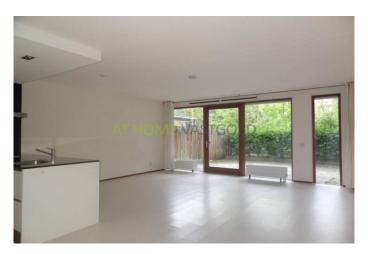

There is almost always parking in front and the station is nearby.

Division

Living room: about 38 m2 with open views of the backwater pond and garden. Because the windows to the floor through this view is unobstructed. The living room is finished with a laminate floor and wall finishes spachtelputz and offers through a wide door access to the sunny garden.

The handleless kitchen with high-gloss white lacquered fronts and is equipped with all possible devices from Siemens as:

- Fridge-freezer
- Dishwasher
- Hood
- Combi Microwave
- Combi steam oven (hot air and steam)
- 5 burner gas hob with wok burner