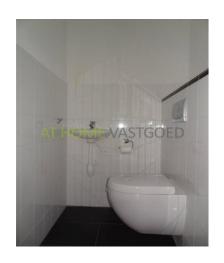

Bedroom: approx 3.93 x 2.94 meters with laminate flooring, wall finishes spachtelputz and ample space for a large wardrobe.

Bathroom: luxurious, fully tiled approx 2.94 x 2.00 meters with spacious walk-in shower with rain shower and thermostatic valve, a radiator and sink.

Bathroom: with high quality sanitary ware from Villeroy & Doch brand.

Storage: large storage shed with electricity and connections for washing equipment

approx 2.68 x 1.10 meters.

Garden: paved patio approx  $6.00 \times 5.00$  meters adjacent to the common garden and very sunny west facing (afternoon and evening).