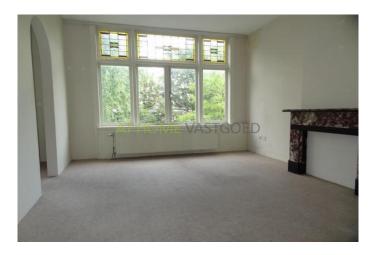

#### View on the website

Available for rent

Very nice, bright and spacious room with private kitchen and separate bedroom located in Rotterdam North near Blijdorp, Weena and the central station of Rotterdam. The room is very convenient located to shops, public transport and exit roads. Furthermore, this neat room is provided with stained glass details and central heating. The bathroom with shower and toilet is shared with 1 person (Lady).

Layout Ground floor: communal entrance, stairs to the third floor. 3rd floor: landing, bathroom with shower and toilet, entrance room. Dimensions Room with open kitchen: approx 5,32 m x 3.65 m Sleeping area: approx 2,78 m x 1,92 m Specifics: Because of the shared facilities, this room is only available for a lady! Rent  $\in$  450, - including G / W / E Available up to 1 person (Lady) Central heating PETS NOT ALLOWED Rent allowance not possible. Shared accommodation

### Foto's voor Rotterdam, Schieweg