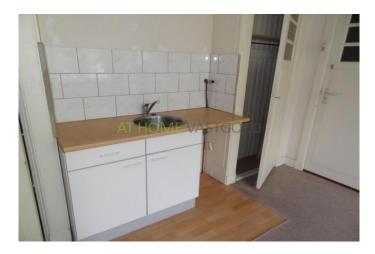

#### View on the website

Available for rent

Very nice, bright and spacious room with private kitchen and separate bedroom located in Rotterdam North near Blijdorp, Weena and the central station of Rotterdam. The room is very convenient located to shops, public transport and exit roads. Furthermore, this neat room is provided with stained glass details and central heating. The bathroom with shower and toilet is shared with 1 person (Lady).

Layout Ground floor: communal entrance, stairs to the third floor. 3rd floor: landing, bathroom with shower and toilet, entrance room. Dimensions Room with open kitchen: approx 5,32 m x 3.65 m Sleeping area: approx 2,78 m x 1,92 m Specifics: Because of the shared facilities, this room is only available for a lady! Rent  $\in$  450, - including G / W / E Available up to 1 person (Lady) Central heating PETS NOT ALLOWED Rent allowance not possible. Shared accommodation