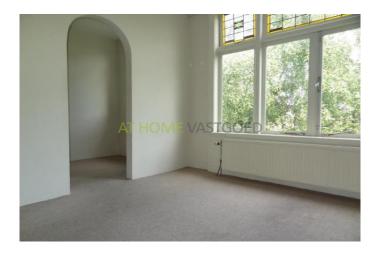

#### View on the website

Available for rent

Very nice, bright and spacious room with private kitchen and separate bedroom located in Rotterdam North near Blijdorp, Weena and the central station of Rotterdam. The room is very convenient located to shops, public transport and exit roads. Furthermore, this neat room is provided with stained glass details and central heating. The bathroom with shower and toilet is shared with 1 person (Lady).

Layout Ground floor: communal entrance, stairs to the third floor. 3rd floor: landing, bathroom with shower and toilet, entrance room. Dimensions Room with open kitchen: approx 5,32 m x 3.65 m Sleeping area: approx 2,78 m x 1,92 m Specifics: Because of the shared facilities, this room is only available for a lady! Rent  $\in$  450, - including G / W / E Available up to 1 person (Lady) Central heating PETS NOT ALLOWED Rent allowance not possible. Shared accommodation