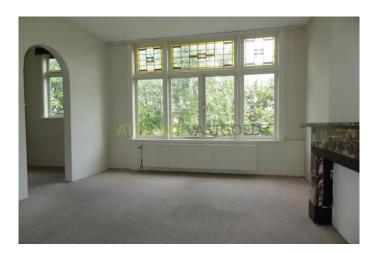

#### View on the website

Available for rent

Very nice, bright and spacious room with private kitchen and separate bedroom located in Rotterdam North near Blijdorp, Weena and the central station of Rotterdam. The room is very convenient located to shops, public transport and exit roads. Furthermore, this neat room is provided with stained glass details and central heating. The bathroom with shower and toilet is shared with 1 person (Lady).

Layout Ground floor: communal entrance, stairs to the third floor. 3rd floor: landing, bathroom with shower and toilet, entrance room. Dimensions Room with open kitchen: approx 5,32 m x 3.65 m Sleeping area: approx 2,78 m x 1,92 m Specifics: Because of the shared facilities, this room is only available for a lady! Rent  $\in$  450, - including G / W / E Available up to 1 person (Lady) Central heating PETS NOT ALLOWED Rent allowance not possible. Shared accommodation