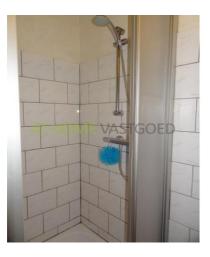

Layout Ground floor: communal entrance, stairs to the third floor. 3rd floor: landing, bathroom with shower and toilet, entrance room. Dimensions Room with open kitchen: approx 5,32 m x 3.65 m Sleeping area: approx 2,78 m x 1,92 m Specifics: Because of the shared facilities, this room is only available for a lady! Rent  $\in$  450, - including G / W / E Available up to 1 person (Lady) Central heating PETS NOT ALLOWED Rent allowance not possible. Shared accommodation

### Foto's voor Rotterdam, Schieweg