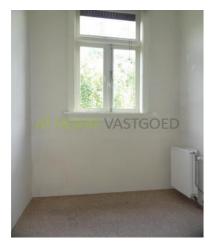

Layout Ground floor: communal entrance, stairs to the third floor. 3rd floor: landing, bathroom with shower and toilet, entrance room. Dimensions Room with open kitchen: approx 5,32 m x 3.65 m Sleeping area: approx 2,78 m x 1,92 m Specifics: Because of the shared facilities, this room is only available for a lady! Rent  $\in$  450, - including G / W / E Available up to 1 person (Lady) Central heating PETS NOT ALLOWED Rent allowance not possible. Shared accommodation