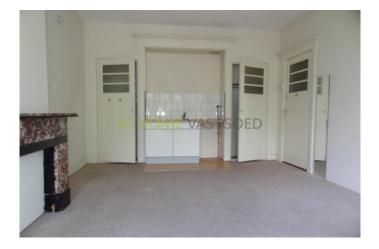

#### View on the website

Available for rent

Very nice, bright and spacious room with private kitchen and separate bedroom located in Rotterdam North near Blijdorp, Weena and the central station of Rotterdam. The room is very convenient located to shops, public transport and exit roads. Furthermore, this neat room is provided with stained glass details and central heating. The bathroom with shower and toilet is shared with 1 person (Lady).

Layout Ground floor: communal entrance, stairs to the third floor. 3rd floor: landing, bathroom with shower and toilet, entrance room. Dimensions Room with open kitchen: approx 5,32 m x 3.65 m Sleeping area: approx 2,78 m x 1,92 m Specifics: Because of the shared facilities, this room is only available for a lady! Rent  $\in$  450, - including G / W / E Available up to 1 person (Lady) Central heating PETS NOT ALLOWED Rent allowance not possible. Shared accommodation