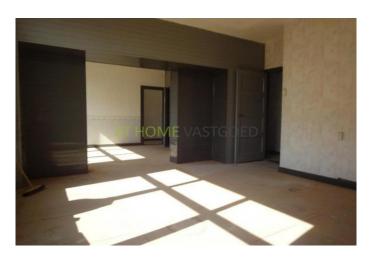

#### Available for rent

Spacious and bright apartment with balcony located in Hillesluis near shops, public transport and exit roads. The whole house is equipped with plastic frames and double glazed windows.

#### Layout:

Ground floor: communal entrance, stairs to the second floor.

2nd floor: landing, toilet, entrance hall which gives access to all rooms. Spacious and bright living room with adjacent the dining room. The kitchen is equipped with gas connection and connection for washing machine. Neat shower. Bedroom with built in closet and access to the balcony at the rear.