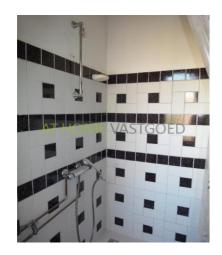

#### Layout:

Ground floor: communal entrance, stairs to the second floor.

2nd floor: landing, toilet, entrance hall which gives access to all rooms. Spacious and bright living room with adjacent the dining room. The kitchen is equipped with gas connection and connection for washing machine. Neat shower. Bedroom with built in closet and access to the balcony at the rear.