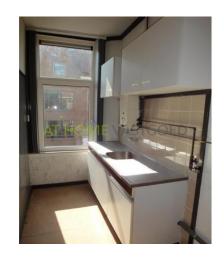

#### Layout:

Ground floor: communal entrance, stairs to the second floor.

2nd floor: landing, toilet, entrance hall which gives access to all rooms. Spacious and bright living room with adjacent the dining room. The kitchen is equipped with gas connection and connection for washing machine. Neat shower. Bedroom with built in closet and access to the balcony at the rear.