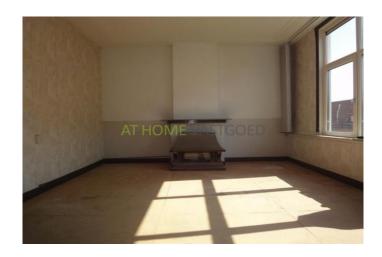

#### Layout:

Ground floor: communal entrance, stairs to the second floor.

2nd floor: landing, toilet, entrance hall which gives access to all rooms. Spacious and bright living room with adjacent the dining room. The kitchen is equipped with gas connection and connection for washing machine. Neat shower. Bedroom with built in closet and access to the balcony at the rear.