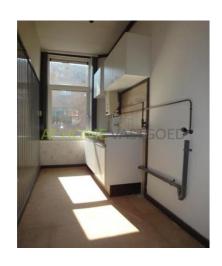

#### Layout:

Ground floor: communal entrance, stairs to the second floor.

2nd floor: landing, toilet, entrance hall which gives access to all rooms. Spacious and bright living room with adjacent the dining room. The kitchen is equipped with gas connection and connection for washing machine. Neat shower. Bedroom with built in closet and access to the balcony at the rear.