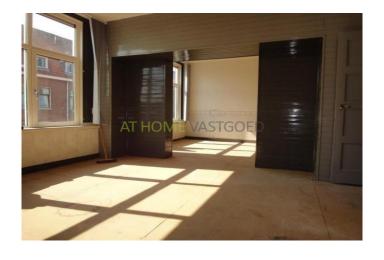

#### Available for rent

Spacious and bright apartment with balcony located in Hillesluis near shops, public transport and exit roads. The whole house is equipped with plastic frames and double glazed windows.

#### Layout:

Ground floor: communal entrance, stairs to the second floor.

2nd floor: landing, toilet, entrance hall which gives access to all rooms. Spacious and bright living room with adjacent the dining room. The kitchen is equipped with gas connection and connection for washing machine. Neat shower. Bedroom with built in closet and access to the balcony at the rear.