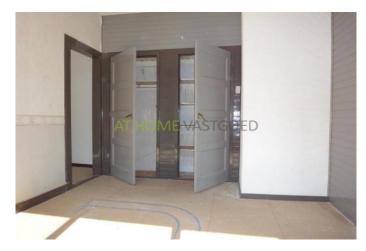

#### Layout:

Ground floor: communal entrance, stairs to the second floor.

2nd floor: landing, toilet, entrance hall which gives access to all rooms. Spacious and bright living room with adjacent the dining room. The kitchen is equipped with gas connection and connection for washing machine. Neat shower. Bedroom with built in closet and access to the balcony at the rear.