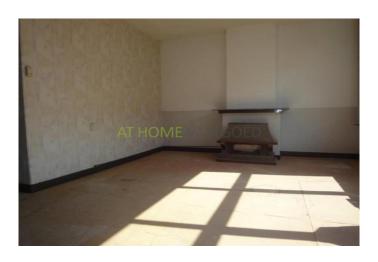

#### Available for rent

Spacious and bright apartment with balcony located in Hillesluis near shops, public transport and exit roads. The whole house is equipped with plastic frames and double glazed windows.

#### Layout:

Ground floor: communal entrance, stairs to the second floor.

2nd floor: landing, toilet, entrance hall which gives access to all rooms. Spacious and bright living room with adjacent the dining room. The kitchen is equipped with gas connection and connection for washing machine. Neat shower. Bedroom with built in closet and access to the balcony at the rear.