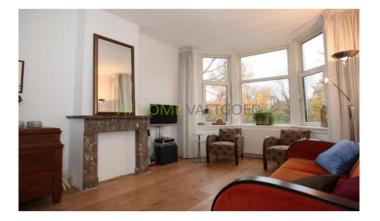

The lovely tiled bathroom has a whirlpool, sink and provides access to the garden. Separate toilet. Under the staircase are the connections for washer and dryer.

1st floor: landing with access to the living room en-suite: front room with marble fireplace and bay window from which you have a fantastic view of the Melanchthon Park, through the original doors you enter the dining room with fitted wardrobes and double doors to the sunny balcony.