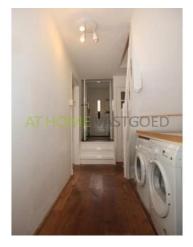

The lovely tiled bathroom has a whirlpool, sink and provides access to the garden. Separate toilet. Under the staircase are the connections for washer and dryer.

1st floor: landing with access to the living room en-suite: front room with marble fireplace and bay window from which you have a fantastic view of the Melanchthon Park, through the original doors you enter the dining room with fitted wardrobes and double doors to the sunny balcony.