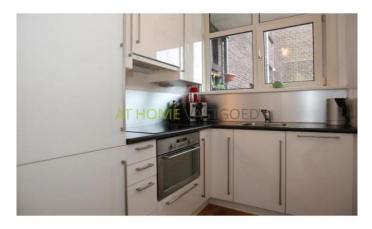

The kitchen was renovated in 2007 and features a modern corner unit with appliances, such as: ceramic hob, combi-microwave, extractor, fridge, freezer and dishwasher. Second toilet.

This floor has also smooth plastered walls, oak floors and beautiful ceiling ornaments.