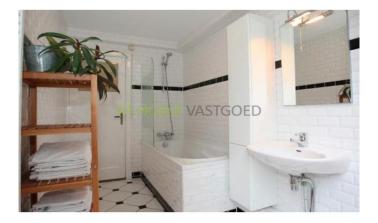

The lovely tiled bathroom has a whirlpool, sink and provides access to the garden. Separate toilet. Under the staircase are the connections for washer and dryer.

1st floor: landing with access to the living room en-suite: front room with marble fireplace and bay window from which you have a fantastic view of the Melanchthon Park, through the original doors you enter the dining room with fitted wardrobes and double doors to the sunny balcony.