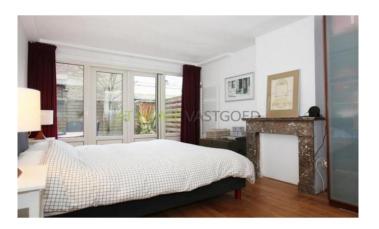

#### Layout

Ground floor: entrance hall with original wall tiles and granite floor. The rest of the rooms on this floor are finished with smooth plastered walls and oak floors.

The bedroom features an attractive bay window and an original marble fireplace. The rear bedroom has a marble fireplace and double doors to the lovely city garden, situated in the south-west.