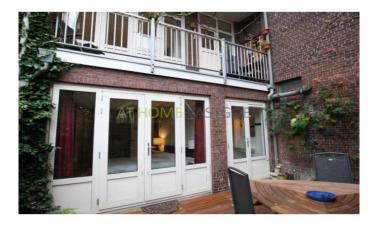

#### Layout

Ground floor: entrance hall with original wall tiles and granite floor. The rest of the rooms on this floor are finished with smooth plastered walls and oak floors.

The bedroom features an attractive bay window and an original marble fireplace. The rear bedroom has a marble fireplace and double doors to the lovely city garden, situated in the south-west.