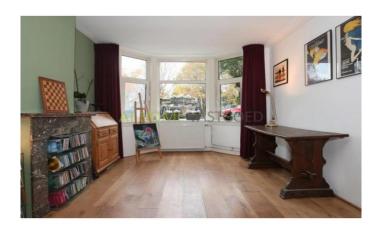

#### Layout

Ground floor: entrance hall with original wall tiles and granite floor. The rest of the rooms on this floor are finished with smooth plastered walls and oak floors.

The bedroom features an attractive bay window and an original marble fireplace. The rear bedroom has a marble fireplace and double doors to the lovely city garden, situated in the south-west.