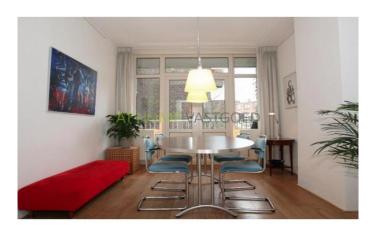

The lovely tiled bathroom has a whirlpool, sink and provides access to the garden. Separate toilet. Under the staircase are the connections for washer and dryer.

1st floor: landing with access to the living room en-suite: front room with marble fireplace and bay window from which you have a fantastic view of the Melanchthon Park, through the original doors you enter the dining room with fitted wardrobes and double doors to the sunny balcony.