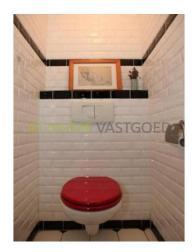

The lovely tiled bathroom has a whirlpool, sink and provides access to the garden. Separate toilet. Under the staircase are the connections for washer and dryer.

1st floor: landing with access to the living room en-suite: front room with marble fireplace and bay window from which you have a fantastic view of the Melanchthon Park, through the original doors you enter the dining room with fitted wardrobes and double doors to the sunny balcony.

The kitchen was renovated in 2007 and features a modern corner unit with appliances, such as: ceramic hob, combi-microwave, extractor, fridge, freezer and dishwasher. Second toilet.

This floor has also smooth plastered walls, oak floors and beautiful ceiling ornaments.