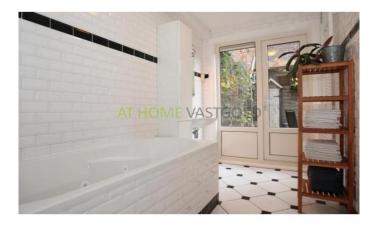

The lovely tiled bathroom has a whirlpool, sink and provides access to the garden. Separate toilet. Under the staircase are the connections for washer and dryer.

1st floor: landing with access to the living room en-suite: front room with marble fireplace and bay window from which you have a fantastic view of the Melanchthon Park, through the original doors you enter the dining room with fitted wardrobes and double doors to the sunny balcony.