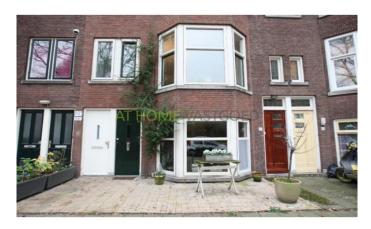

#### Layout

Ground floor: entrance hall with original wall tiles and granite floor. The rest of the rooms on this floor are finished with smooth plastered walls and oak floors.

The bedroom features an attractive bay window and an original marble fireplace. The rear bedroom has a marble fireplace and double doors to the lovely city garden, situated in the south-west.