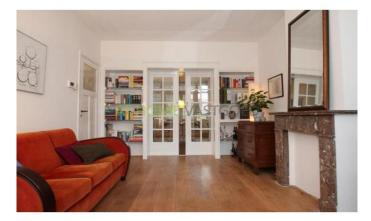

The lovely tiled bathroom has a whirlpool, sink and provides access to the garden. Separate toilet. Under the staircase are the connections for washer and dryer.

1st floor: landing with access to the living room en-suite: front room with marble fireplace and bay window from which you have a fantastic view of the Melanchthon Park, through the original doors you enter the dining room with fitted wardrobes and double doors to the sunny balcony.