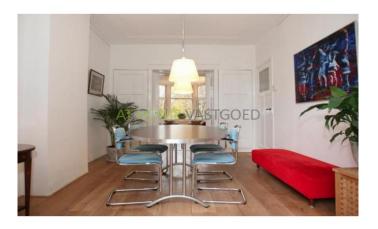

The kitchen was renovated in 2007 and features a modern corner unit with appliances, such as: ceramic hob, combi-microwave, extractor, fridge, freezer and dishwasher. Second toilet.

This floor has also smooth plastered walls, oak floors and beautiful ceiling ornaments.