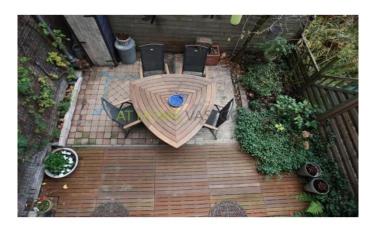

#### Layout

Ground floor: entrance hall with original wall tiles and granite floor. The rest of the rooms on this floor are finished with smooth plastered walls and oak floors.

The bedroom features an attractive bay window and an original marble fireplace. The rear bedroom has a marble fireplace and double doors to the lovely city garden, situated in the south-west.

The lovely tiled bathroom has a whirlpool, sink and provides access to the garden. Separate toilet. Under the staircase are the connections for washer and dryer.

1st floor: landing with access to the living room en-suite: front room with marble fireplace and bay window from which you have a fantastic view of the Melanchthon Park, through the original doors you enter the dining room with fitted wardrobes and double doors to the sunny balcony.