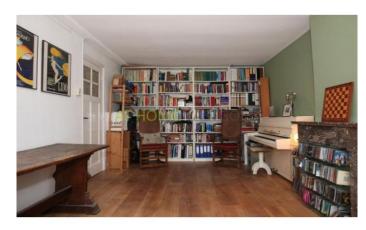

The lovely tiled bathroom has a whirlpool, sink and provides access to the garden. Separate toilet. Under the staircase are the connections for washer and dryer.

1st floor: landing with access to the living room en-suite: front room with marble fireplace and bay window from which you have a fantastic view of the Melanchthon Park, through the original doors you enter the dining room with fitted wardrobes and double doors to the sunny balcony.