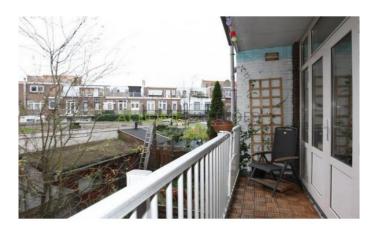

The lovely tiled bathroom has a whirlpool, sink and provides access to the garden. Separate toilet. Under the staircase are the connections for washer and dryer.

1st floor: landing with access to the living room en-suite: front room with marble fireplace and bay window from which you have a fantastic view of the Melanchthon Park, through the original doors you enter the dining room with fitted wardrobes and double doors to the sunny balcony.