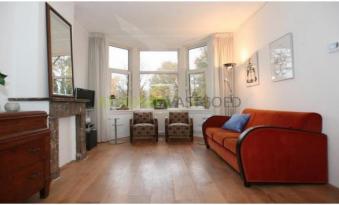

The lovely tiled bathroom has a whirlpool, sink and provides access to the garden. Separate toilet. Under the staircase are the connections for washer and dryer.

1st floor: landing with access to the living room en-suite: front room with marble fireplace and bay window from which you have a fantastic view of the Melanchthon Park, through the original doors you enter the dining room with fitted wardrobes and double doors to the sunny balcony.