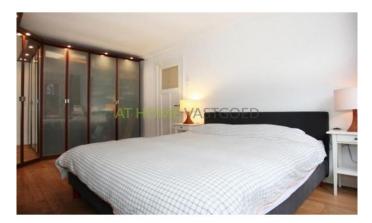

#### Layout

Ground floor: entrance hall with original wall tiles and granite floor. The rest of the rooms on this floor are finished with smooth plastered walls and oak floors.

The bedroom features an attractive bay window and an original marble fireplace. The rear bedroom has a marble fireplace and double doors to the lovely city garden, situated in the south-west.