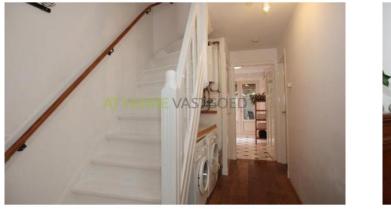

The lovely tiled bathroom has a whirlpool, sink and provides access to the garden. Separate toilet. Under the staircase are the connections for washer and dryer.

1st floor: landing with access to the living room en-suite: front room with marble fireplace and bay window from which you have a fantastic view of the Melanchthon Park, through the original doors you enter the dining room with fitted wardrobes and double doors to the sunny balcony.